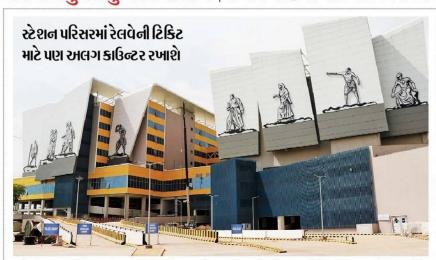

#### DIVYA BHASKAR, Ahmedabad, 20.4.2023

Page No. 2, Size:(28.75)cms X (11.92)cms.

Bullet Train Terminal Ready At Sabarmati At 1.36 Lakh Sq.m, Nine Storey Modern Building

# 332 કરોડના ખર્ચે બનેલું ટર્મિનલ રેલવે, મેટ્રો, બીઆરટીએસને પણ જોડશે, બિલ્ડિંગ પર દાંડીકૂચનું વિશાળ ભીંતચિત્ર મૂકાયું સાબરમતી ખાતે 1.36 લાખ ચોમીમાં બુલેટ ટ્રેનનું ટર્મિનલ તેયાર

आइ<del>ड</del>र ब्याज | सम्महावाह

અમદાવાદ-મુંબઇ વચ્ચે દોડનારી બુલેટ ટ્રેન માટે સાબરમતી ખાતે હાઇ સ્પીડ રેલ કોરિડોરના ટર્મિનલ સ્ટેશનનું કામ હવે અંતિમ તબક્કામાં છે. 1.36 લાખ ચોરસમીટરમાં બનનારા નવ માળના અતિ આધુનિક ટ્રાન્સપોર્ટ હબને એચએસઆર લાઇનને રેલવે, મેટ્રો સ્ટેશન અને બીઆરટીએસ સાથે

**આ સ્ટેશન આટલા અંતરે** બુલેટ ટ્રેન સ્ટેશન 150 મીટર મેટ્રો 300 મીટર BRTS 150 મીટર રાણીપ એસટી સ્ટેન્ડ 2 કિ.મી RTO સર્કલ 1.5 કિ.મી એસજી હાઇવે 7 કિ.મી એરપોર્ટ 7 કિ.મી જોડાશે. સાબરમતી ખાતે 332 કરોડના ખર્ચે બની રહેલાં ઐતિહાસિકટર્મિનલ પર બિલ્ડિંગના દક્ષિણ ભાગમાં દાંડી કૂચ ચળવળને દર્શાવતું સ્ટેઇનલેસ સ્ટીલનું બનેલું એક

# નવ માળનું આધુનિક બિલ્ડિંગ | તમામ વાહનો માટે પીકઅપ અને ડ્રોપ બેઝ બનાવાયો, કુલ 1500 વાહનની પાર્કિંગ क्षમता છે

બુલેટ ટ્રેનના હબ બિલ્ડિંગમાં સરળતાથી પહોંચવા માટે ખાનગી કાર, ટેક્સી, બસ, ઓટો, ટુ-વ્હિલર માટે એક સમર્પિત પીકઅપ અને ડ્રોપ બેઝ બનાવવામાં આવ્યો છે. કુલ 1500 વાહન માટે પાર્કિંગની વ્યવસ્થા પણ કરાઈ છે. **ફોટોઃ ધવલભરવાડ** 