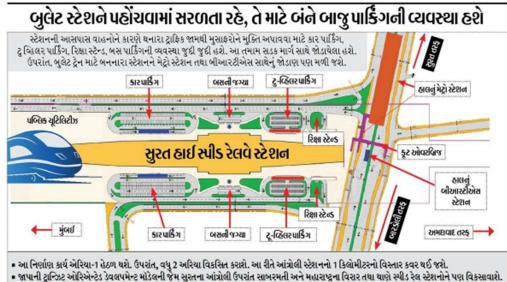

# સુરતના આંત્રોલી બુલેટ સ્ટેશનનો પ્લાન મંજૂર, સાબરમતી, વિરાર, થાણેમાં પણ આવાં સ્ટેશન બનશે ગુજરાત, મહારાષ્ટ્રમાં આવાં હશે બુલેટ સ્ટેશન 1 કિમી વિસ્તાર હાઈટેક, મેટ્રો-BRTS કનેક્ટ થશે

#### લવકુશમિશ્રા | સુરત

અમદાવાદ-મુંબઈ 508 કિમી હાઈસ્પીડ બુલેટ ટ્રેનના કોરિડોરનું કામ પણ બુલેટ ટ્રેનની ઝડપે ચાલી રહ્યું છે. સુરતના આંત્રોલીમાં બનનારા સુરત હાઈસ્પીડ બુલેટ ટ્રેન રેલવે સ્ટેશનનનો રેલ લેવલ સ્લેબ તૈયાર થઈ ગયો છે જ્યારે કોનકોર્સ એરિયાનું કામ પણ પ્રગતિમાં છે. હવે આ સ્ટેશનના 1 કિમી વિસ્તારમાં આવનારા વિસ્તારોને સંપર્ણરીતે વિકસિત કરવાની યોજના છે. સાથે જ સ્ટેશન આસપાસ વાહનોની ભીડ ન વધે તે માટે પણ યોજના ઘડી કઢાઈ છે. મુસાફરોને સ્ટેશન પહોંચવા અને બહાર નીકળવામાં કોઈ અડચણ ન રહે તે માટે નેશનલ હાઈસ્પીડ રેલ કોર્પોરેશન લિમિટેડ હાઈસ્પીડ બુલેટ સ્ટેશનને મલ્ટી મોડલ ઇન્ટિગ્રેશન તરીકે ડેવલપ કરશે. આ માટેની ડિઝાઇન પણ બનાવી દેવાઈ છે. સ્ટેશન આસપાસના વિસ્તારને વિકસિત કરવા અને વધુ કનેક્ટિવિટી માટે જાપાની ટાન્ઝિટ ઓરિએન્ટેડ ડેવલપમેન્ટ મોડલની જેમ કામ કરવામાં આવશે. આ રીતે મસાફરોને ઓછામાં ઓછા સમયમાં સ્ટેશન પહોંચવા માટે શક્ય તે તમામ સુવિધા પૂરી પાડવાનો છે.

### અહીં થનારા નિર્માણકાર્યને ત્રણ ભાગમાં વહેંચ્યા છે

<mark>ઝોરિયા-1: સુરત હાઈસ્પીડ સ્ટેશન આસપાસ પિક-અપ અને ડ્રોપ, પાર્કિંગ સુવિધાઓ વિકસિત કરાશે. તેની ડિઝાઇન તૈયાર થઈ ગઈ છે. ઝોરિયા-2: સ્ટેશનની બંને તરફ 150-200 મીટર સુધીના વિસ્તારમાં મુસાફરોની સુવિધા માટે સુવિધાઓ વિકસિત કરાશે. ઝોરિયા-3: હાઈસ્પીડ બુલેટ રેલવ સ્ટેશનથી 500-800 મીટર સુધીના વિસ્તારમાં કોમર્શિયલ બિલ્ડિંગ, મોલ, બિઝનેસ કોમ્પ્લેક્સ, હોટલ વગેરેના નિર્માળકાર્યને પ્રોત્સાહન અપાશે.</mark>

- એરિયા-1નું માળખું તૈયાર કરી દેવાયું છે જ્યારે એરિયા-2 અને 3ના કામ માટે ડિઝાઇન તૈયાર કરી દેવાઈ છે. Page No. 1, Size:(14.42)cms X (6.77)cms.

Bullet will change the picture of Antroli ... 1 km radius will be hi-tech, metro and BRTS will be connected to the station: traffic load will also reduce