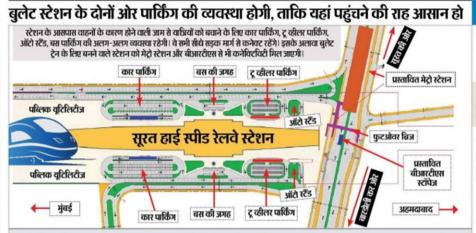

### सूरत के अंग्रोली में बनने वाले बुलेट स्टेशन के पास ट्रैफिक व्यवस्था का खाका तैयार; आर्थिक गतिविधियों को बढ़ावा देने को बनेंगे मॉल, होटल, कॉम्प्लेक्स बुलेट से अंग्रोली की बदलेगी तस्वीर... 1 किमी का दायरा होगा हाईटेक, कार, बस, टू व्हीलर और ऑटो के लिए अलग-अलग स्टेशन से कनेक्ट होंगे मेट्रो और बीआरटीएस; ट्रैफिक लोड भी कम होगा पार्किंग की व्यवस्था रहेगी

### भारकर ब्रेकिंग

**तवकुश मिश्रा** | सूरत

अहमदाबाद-मुंबई 508 किमी हाई स्पीड बुलेट रेल कॉरिडोर के काम की रफ्तर दिन-ब-दिन तेजी से आगे बढ़ रही है। सुरत के अंत्रोली में बाने वाले सुरत हाई स्पीड बुलेट रेल स्टेशन का रेल लेवल स्लैब तैयार हो गया है जबके कॉनकोर्स एरिया भी प्रगति पर है। अब इस स्टेशन के एक किमी दायरे में आने वाले इलाके को पूरी तरह से विकसित करने का प्लान है। वहीं स्टेशन के आसपास वाहनों की बेतरतिब भीड़ न बढ़ जाए, इसके तिए भी खाका तैया कर दिल्या गया है।

रिष मा खाना तपन पर रिप्स भया था यात्रियों को स्टेशन पहुंचने और बाहर निकलने में कोई दिक्कत न हो इसके लिए नेशनल हाई स्पीड रेल कॉपेरिशन लिमिटेड (एनर चर्सराआरसीएल) हाई स्पीड बुलेट स्टेशन को मल्टी मॉडल इंटोग्रेशन (एमएमआई) के तहत उंबलप करेगी। इसका खाका भी तैथार कर लिया गया है। स्टेशन को आसपास को संवारने और बेहतर कनेक्टिविटी के लिए जापानी ट्रांजिट ओरिएटेड डेकेलपमेंट मॉडल के तर्ज पर काम किया जाएगा। इसका उद्देश्य हाई स्पीड स्टेशनों के आसपास के क्षेत्रों को हाइटेक बनाने के साथ-राख यात्रियों को का से कन समय में स्टेशन तक पहुंचने के लिए हर जरूरी सुविधा मुहैया करना है।

यहां होने वाले निर्माण कार्य को तीन हिस्सों में बांटा गया है

एरिया-1: सुरत हाई स्पीड स्टेशन के आसपास पिक-अप और ड्रॉप, पार्किंग

सुविधाएं विकसित की जाएंगी। इसका खाका तैयार कर लिया गया है। एरिया-2: स्टेशन के दोनों ओर 150-200 मीटर तक के दायरे में

यात्रियों की सुविधा के लिए संसाधन डेवलप किए जाएंगे।

एरिया -3: हाई स्पीड बुलेट रेल स्टेशन से 500-800 मीटर तक के दायरे में कमर्शियल बिल्डिंग, मॉल, बिजनेस कॉम्प्लेक्स, होटलों आदि के निर्माण कार्य को बढ़ावा दिया जाएगा।

\* एरिया-1 का खाका तैयार कर लिया गया जबकि एरिया-2 और 3 के डेवलपमेंट के लिए डिजाइन तैयार किया जा रहा है। Page No. 1, Size:(14.42)cms X (6.77)cms.

Bullet will change the picture of Antroli ... 1 km radius will be hi-tech, metro and BRTS will be connected to the station: traffic load will also reduce