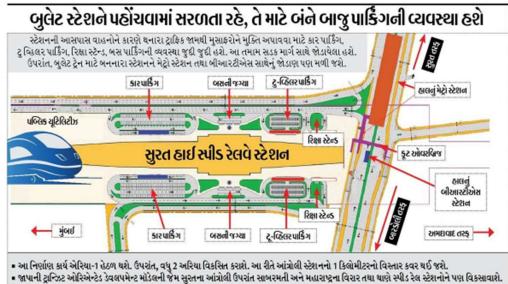

# સુરતના આંત્રોલી બુલેટ સ્ટેશનનો પ્લાન મંજૂર, સાબરમતી, વિરાર, થાણેમાં પણ આવાં સ્ટેશન બનશે ગુજરાત, મહારાષ્ટ્રમાં આવાં હશે બુલેટ સ્ટેશન 1 કિમી વિસ્તાર હાઈટેક, મેટ્રો-BRTS કનેક્ટ થશે

#### લવકુશમિશ્રા | સુરત

અમદાવાદ-મુંબઈ 508 કિમી હાઈસ્પીડ બુલેટ ટ્રેનના કોરિડોરનું કામ પણ બુલેટ ટ્રેનની ઝડપે ચાલી રહ્યું છે. સુરતના આંત્રોલીમાં બનનારા સુરત હાઈસ્પીડ બુલેટ ટ્રેન રેલવે સ્ટેશનનનો રેલ લેવલ સ્લેબ તૈયાર થઈ ગયો છે જ્યારે કોનકોર્સ એરિયાનું કામ પણ પ્રગતિમાં છે. હવે આ સ્ટેશનના 1 કિમી વિસ્તારમાં આવનારા વિસ્તારોને સંપર્ણરીતે વિકસિત કરવાની યોજના છે. સાથે જ સ્ટેશન આસપાસ વાહનોની ભીડ ન વધે તે માટે પણ યોજના ઘડી કઢાઈ છે. મુસાફરોને સ્ટેશન પહોંચવા અને બહાર નીકળવામાં કોઈ અડચણ ન રહે તે માટે નેશનલ હાઈસ્પીડ રેલ કોર્પોરેશન લિમિટેડ હાઈસ્પીડ બુલેટ સ્ટેશનને મલ્ટી મોડલ ઇન્ટિગ્રેશન તરીકે ડેવલપ કરશે. આ માટેની ડિઝાઇન પણ બનાવી દેવાઈ છે. સ્ટેશન આસપાસના વિસ્તારને વિકસિત કરવા અને વધુ કનેક્ટિવિટી માટે જાપાની ટાન્ઝિટ ઓરિએન્ટેડ ડેવલપમેન્ટ મોડલની જેમ કામ કરવામાં આવશે. આ રીતે મસાફરોને ઓછામાં ઓછા સમયમાં સ્ટેશન પહોંચવા માટે શક્ય તે તમામ સુવિધા પૂરી પાડવાનો છે.

### અહીં થનારા નિર્માણકાર્યને ત્રણ ભાગમાં વહેંચ્યા છે

<mark>ઝોરિયા-1: સુરત હાઈસ્પીડ સ્ટેશન આસપાસ પિક-અપ અને ડ્રોપ, પાર્કિંગ સુવિધાઓ વિકસિત કરાશે. તેની ડિઝાઇન તૈયાર થઈ ગઈ છે. ઝોરિયા-2: સ્ટેશનની બંને તરફ 150-200 મીટર સુધીના વિસ્તારમાં મુસાફરોની સુવિધા માટે સુવિધાઓ વિકસિત કરાશે. ઝોરિયા-3: હાઈસ્પીડ બુલેટ રેલવ સ્ટેશનથી 500-800 મીટર સુધીના વિસ્તારમાં કોમર્શિયલ બિલ્ડિંગ, મોલ, બિઝનેસ કોમ્પ્લેક્સ, હોટલ વગેરેના નિર્માળકાર્યને પ્રોત્સાહન અપાશે.</mark>

- એરિયા-1નું માળખું તૈયાર કરી દેવાયું છે જ્યારે એરિયા-2 અને 3ના કામ માટે ડિઝાઇન તૈયાર કરી દેવાઈ છે.