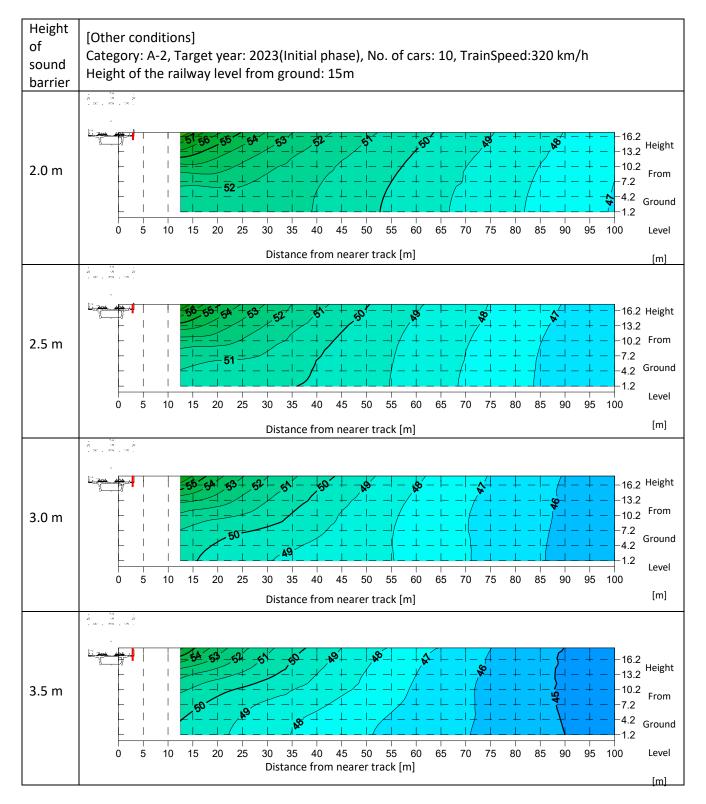

| day time                   |                |                |                     | 15m                            | 52                                             | 51  | 51  | 50  |
| D-3          | 18 trains at<br>night time |                |                |                     | 20m                            | 51                                             | 50  | 50  | 49  |

Note: day time is 0600 - 2200, night time is 2200 - 0600 the following day

Indicate the value exceeds 50dB (Threshold value for noise impact in the Silence Zone during night time).

# c) Sound Level Contour

Sound level contour of  $L_{Aeq}$  during day time is shown in Exhibit 5.1.7 and night time in Exhibit 5.1.8, respectively.



# Exhibit 5.1.7 (1): Sound Level Contour of LAeq during Day Time



# Exhibit 5.1.7 (2): Sound Level Contour of LAeq during Day Time



#### Exhibit 5.1.7 (3): Sound Level Contour of LAeq during Day Time



## Exhibit 5.1.7 (4): Sound Level Contour of LAeq during Day Time











## Exhibit 5.1.7 (7): Sound Level Contour of L<sub>Aeq</sub> during Day Time



## Figure 5.1.7 (8): Sound Level Contour of LAeq during Day Time



## Exhibit 5.1.7 (9): Sound Level Contour of LAeq during Day Time



## Exhibit 5.1.7 (10): Sound Level Contour of L<sub>Aeq</sub> during Day Time



# Exhibit 5.1.7 (11): Sound Level Contour of LAeq during Day Time



## Exhibit 5.1.7 (12): Sound Level Contour of LAeq during Day Time



## Exhibit 5.1.8 (1): Sound Level Contour of LAeq during Night Time







## Exhibit 5.1.8 (3): Sound Level Contour of *L*<sub>Aeq</sub> during