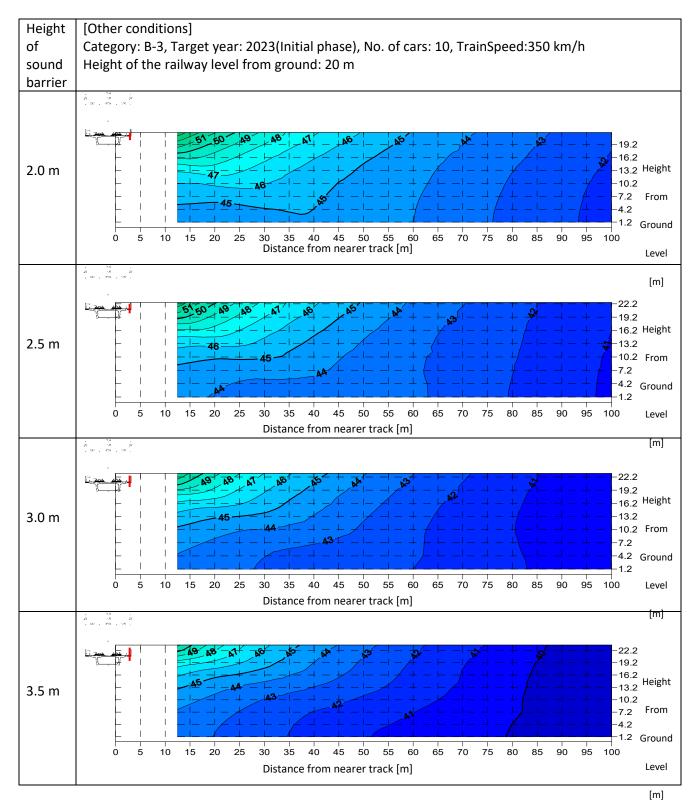

tour of LAeq during Day Time











## Exhibit 5.1.7 (7): Sound Level Contour of L<sub>Aeq</sub> during Day Time



## Figure 5.1.7 (8): Sound Level Contour of LAeq during Day Time



## Exhibit 5.1.7 (9): Sound Level Contour of LAeq during Day Time



## Exhibit 5.1.7 (10): Sound Level Contour of L<sub>Aeq</sub> during Day Time



# Exhibit 5.1.7 (11): Sound Level Contour of LAeq during Day Time



## Exhibit 5.1.7 (12): Sound Level Contour of LAeq during Day Time



## Exhibit 5.1.8 (1): Sound Level Contour of LAeq during Night Time







## Exhibit 5.1.8 (3): Sound Level Contour of *L*<sub>Aeq</sub> during Night Time



# Exhibit 5.1.8 (4): Sound Level Contour of *L*<sub>Aeq</sub> during Night Time



# Exhibit 5.1.8 (5): Sound Level Contour of *L*<sub>Aeq</sub> during Night Time



### Exhibit 5.1.8 (6): Sound Level Contour of *L*<sub>Aeq</sub> during Night Time



## Exhibit 5.1.8 (7): Sound Level Contour of *L*<sub>Aeq</sub> during Night Time



## Exhibit 5.1.8 (8): Sound Level Contour of LAeq during Night Time

















#### 5.1.4 Study on Extent of the Impact and Measures alongside of the Railway

#### (1) Study on Extent of the Impact

Based on the determination of the threshold value (see Section 5.1.3 (5), c), ii)), the extent of noise level exceedance beyond the threshold value (Day time: 60dB, Night time: 50dB) for the Silence Zone is shown in Table 5.1.10. There is no exceedance for the Residential area. Although the extent of impact does not exist at the time of the start of operation (year 2023), some extent of impact with the low height of soun