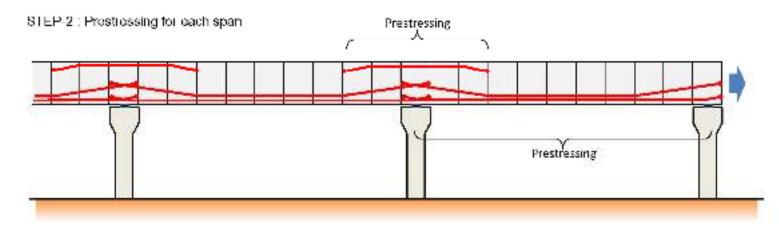

# [Annex-2] Launching Method for Girders (PSC)

girder method

## [Annex-3]

The Actual Results and The construction method of the uniform-section continuous girder

The procedure of launching erection method for PC continuous girder