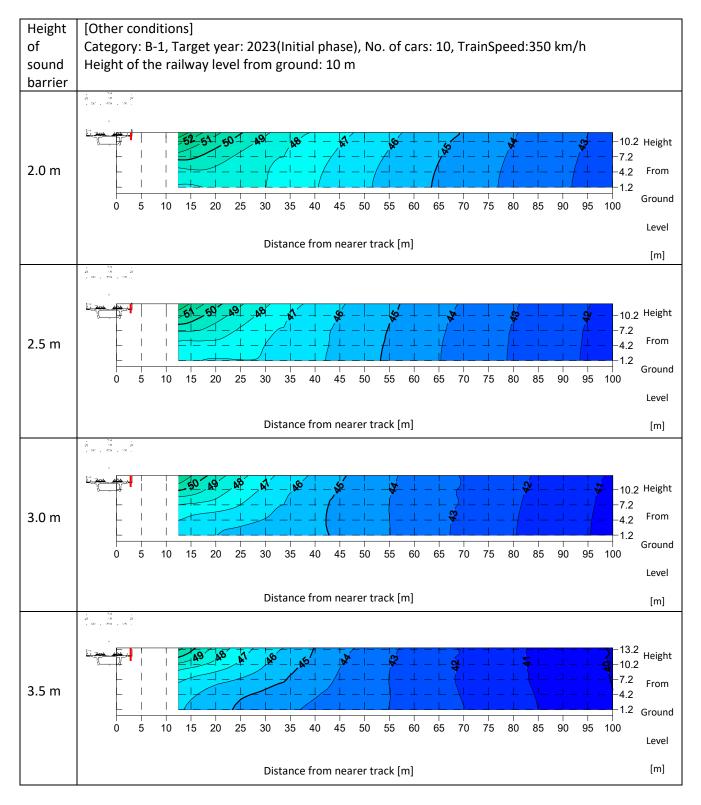

5.1.7 (2): Sound Level Contour of LAeq during Day Time



#### Exhibit 5.1.7 (3): Sound Level Contour of LAeq during Day Time



## Exhibit 5.1.7 (4): Sound Level Contour of LAeq during Day Time











## Exhibit 5.1.7 (7): Sound Level Contour of L<sub>Aeq</sub> during Day Time



## Figure 5.1.7 (8): Sound Level Contour of LAeq during Day Time



## Exhibit 5.1.7 (9): Sound Level Contour of LAeq during Day Time



## Exhibit 5.1.7 (10): Sound Level Contour of L<sub>Aeq</sub> during Day Time



# Exhibit 5.1.7 (11): Sound Level Contour of LAeq during Day Time



## Exhibit 5.1.7 (12): Sound Level Contour of LAeq during Day Time



## Exhibit 5.1.8 (1): Sound Level Contour of LAeq during Night Time







## Exhibit 5.1.8 (3): Sound Level Contour of *L*<sub>Aeq</sub> during Night Time



# Exhibit 5.1.8 (4): Sound Level Contour of *L*<sub>Aeq</sub> during Night Time



# Exhibit 5.1.8 (5): Sound Level Contour of *L*<sub>Aeq</sub> during Night Time



### Exhibit 5.1.8 (6): Sound Level Contour of *L*<sub>Aeq</sub> during Night Time



## Exhibit 5.1.8 (7): Sound Level Contour of *L*<sub>Aeq</sub> during Night Time



## Exhibit 5.1.8 (8): Sound Level Contour of LAeq during Night Time

















#### 5.1.4 Study on Extent of the Impact and Measures alongside of the Railway

#### (1) Study on Extent of the Impact

Based on the determination of the threshold value (see Section 5.1.3 (5), c), ii)), the extent of noise level exceedance beyond the threshold value (Day time: 60dB, Night time: 50dB) for the Silence Zone is shown in Table 5.1.10. There is no exceedance for t