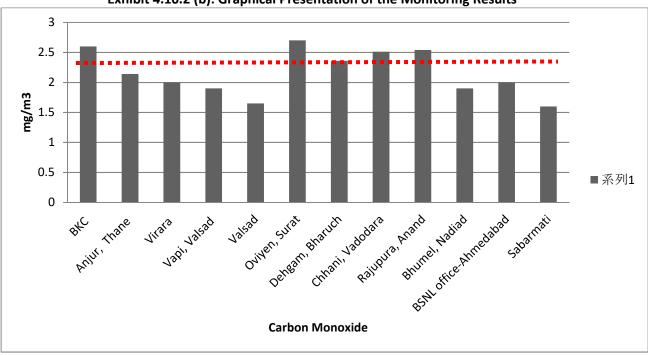

n prescribed NAAQS standards at few locations in the study area and the situation in the rural area is quite satisfactory and the air quality was well within the NAAQS standards.

 $PM_{10}\& PM_{2.5}$ : Ahmedabad, Valsad and Sabarmati have the highest  $PM_{10}\& PM_{2.5}$  of all locations and higher than NAAQS standards. The  $PM_{10}\& PM_{2.5}$  thoughare less than NAAQS standards at other locations but quite close to it.

SO<sub>2</sub>& NOx: were measured to be lower than NAAQS standards at all the locations.

CO: was measured to be higher than NAAQS standards at multiple locations including BKC, Surat, Bharuch, Vadodara & Anand. It is pertinent to mention that these locations are Industrial belts/Urban areas.



Exhibit 4.10.2 (a): Graphical Presentation of the Monitoring Results





Exhibit 4.10.2 (b): Graphical Presentation of the Monitoring Results



 Table 4.10.4: National Ambient Air Quality Standards

 (CBCB Gazette Notification No. 29016/20/90/PCI-L dated 18-November-2009)

| S.  | Pollutants                                          | oncentration in Am  | bient Air                                              |                                                                          |                                                       |
|-----|-----------------------------------------------------|---------------------|--------------------------------------------------------|--------------------------------------------------------------------------|-------------------------------------------------------|
| No. |