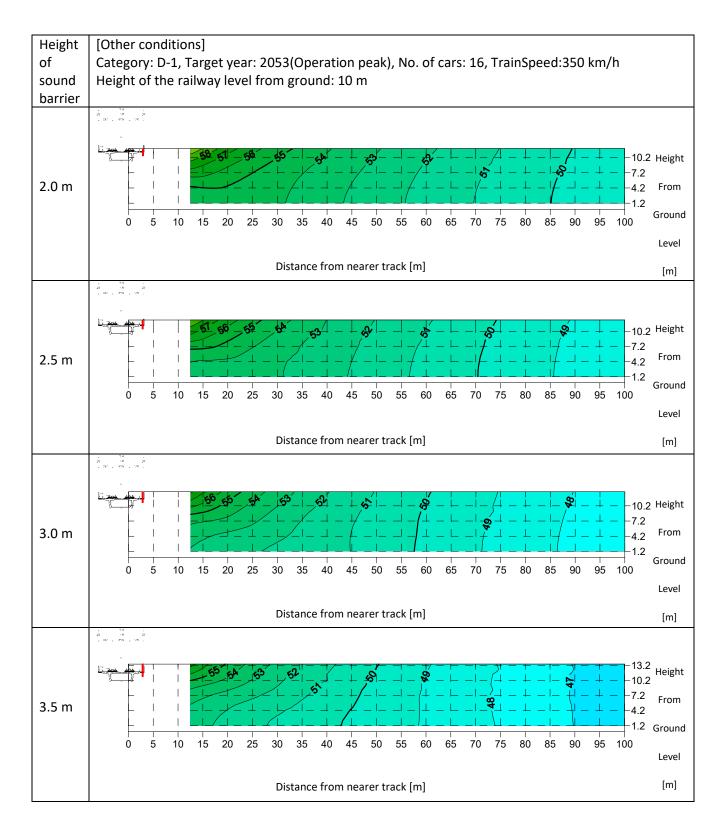

Day Time



## Exhibit 5.1.7 (10): Sound Level Contour of L<sub>Aeq</sub> during Day Time



# Exhibit 5.1.7 (11): Sound Level Contour of LAeq during Day Time



## Exhibit 5.1.7 (12): Sound Level Contour of LAeq during Day Time



## Exhibit 5.1.8 (1): Sound Level Contour of LAeq during Night Time







## Exhibit 5.1.8 (3): Sound Level Contour of *L*<sub>Aeq</sub> during Night Time



# Exhibit 5.1.8 (4): Sound Level Contour of *L*<sub>Aeq</sub> during Night Time



# Exhibit 5.1.8 (5): Sound Level Contour of *L*<sub>Aeq</sub> during Night Time



### Exhibit 5.1.8 (6): Sound Level Contour of *L*<sub>Aeq</sub> during Night Time



## Exhibit 5.1.8 (7): Sound Level Contour of *L*<sub>Aeq</sub> during Night Time



## Exhibit 5.1.8 (8): Sound Level Contour of LAeq during Night Time

















#### 5.1.4 Study on Extent of the Impact and Measures alongside of the Railway

#### (1) Study on Extent of the Impact

Based on the determination of the threshold value (see Section 5.1.3 (5), c), ii)), the extent of noise level exceedance beyond the threshold value (Day time: 60dB, Night time: 50dB) for the Silence Zone is shown in Table 5.1.10. There is no exceedance for the Residential area. Although the extent of impact does not exist at the time of the start of operation (year 2023), some extent of impact with the low height of sound barrier are seen at the peak operation (year 2043), with the viaduct height 10m and the height of sound barrier less than 3.0m. The maximum distance ow the extent is 47m. During the night time, exceedance of the threshold vale can be seen wit