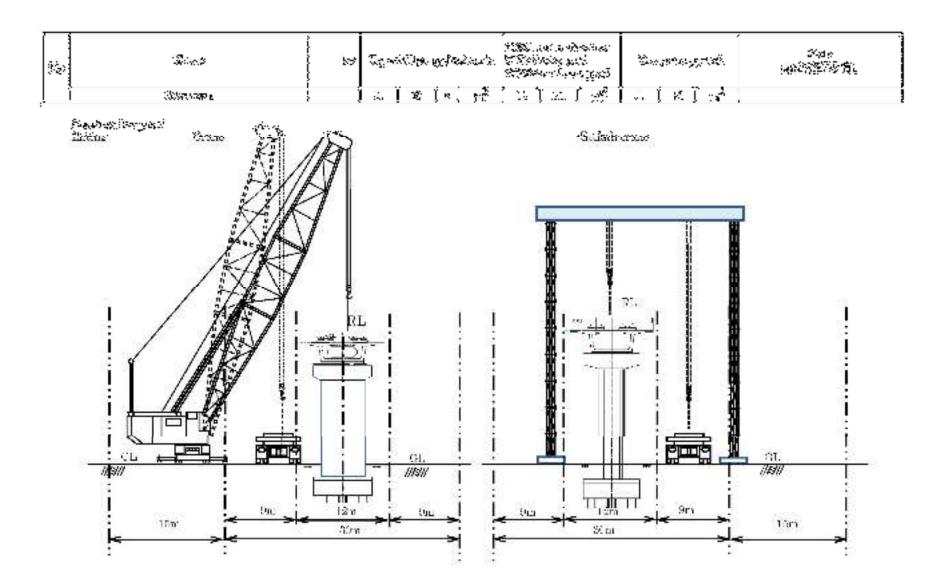

#### Annexure 1.3

| No | Sn                      | Nuro                              |         | .ego  | t Glipw | ny, Gre   | sies, eus       | SPiSeel | action and<br>Ionina po<br>Naschana | e k' | Tea      | parary    | yrnd            | Note<br>2017/09/06/H1         |
|----|-------------------------|-----------------------------------|---------|-------|---------|-----------|-----------------|---------|-------------------------------------|------|----------|-----------|-----------------|-------------------------------|
|    | Stren.                  | Studie -                          |         | 4     | В       |           | 10 <sup>2</sup> | L       | 1                                   | m    | 1        | В         | •0 <sup>4</sup> | 0                             |
|    | Mumbei Stetion          | (Cor and essent                   | 0.250   | -     |         |           |                 |         |                                     |      |          |           |                 |                               |
|    | Curtile Classes         | Mumber St                         | 01500   |       |         |           |                 |         | 0 0                                 |      |          |           | 210.006         | Include Shaff1& Tradi         |
|    | Sinff" construction     | Thur: T                           | 0.700   |       |         |           |                 |         |                                     |      |          |           |                 |                               |
| _  | Track Construction      |                                   | 0.700   |       | _       | <u>( </u> | ()              |         | Q                                   | 3    | -        | 8 <u></u> |                 | Procis                        |
|    | THANE THODAL            |                                   | 11500   | 3     |         |           |                 |         |                                     |      |          |           |                 |                               |
|    | SaftSonstruction        | T).sue-T                          | 6.800   |       |         |           | _               |         | <u> </u>                            | Ê. B |          | 6 3       | 1960.000        |                               |
|    | Sciall Scoushructivu    | Thoms-T                           | 16.200  |       |         |           |                 | -       | 2 3                                 | - 3  | <u> </u> | - 6       | 25.000          |                               |
|    |                         | Thane T                           | 17 800  |       |         |           |                 |         |                                     |      | e e      | ¢         | 10,000          |                               |
|    | Tunnel construction     | Thane-T                           | \$1,150 | ( ) ( |         |           |                 |         | 16 ÷                                | 1 1  | - 30     | ÷ č       | 10.010          | include Shall1& Track         |
|    | Track Construction      | 0                                 | \$1.1b0 |       |         | 1.1       |                 |         | 0.00                                |      | 110.00   | a sili    | Call In         | "Netterla                     |
|    | Construction ymp.1      | Type:A                            | 27.000  |       | _       |           |                 |         |                                     |      | - 100    | 200       |                 | "Meek construction            |
|    | Track Slah Consists     |                                   | 27.090  |       |         |           |                 |         |                                     |      | 100      | -400      |                 | Precis Slob Converses         |
|    | PRC Civilian consistent |                                   | 27.0%   | 9     |         | 1.1       |                 |         | 19 - S                              |      | 1.6      | 400       |                 | PS 0 Onder concretat          |
|    | Concrete Plansf         |                                   | 27.000  |       |         | <u> </u>  |                 | -       |                                     |      | 100      |           |                 | Canarese Plant                |
|    | Girdanl                 | Truss yard                        | 28.055  |       |         |           |                 |         |                                     |      | 48       | 490       | 65,040          | Trings you'd l                |
| _  | Girdorž                 | Truss yer:                        | \$8,102 |       |         |           |                 |         | 1.                                  |      | 48       | 470       | 12,600          | Cross yard2                   |
|    | Salested thats          | Plas at 2- +-<br>(ficiling stock) | \$1.000 |       |         |           |                 |         |                                     |      | 102      | 20(1      | 20,000          | Br losted Track construer en  |
|    | PSC sloeps Concernel    |                                   | 51,000  | 8     |         |           |                 |         | 2                                   |      | 103      | 900       | 10.000          | P6C sloope Crometz            |
|    | Construction yarvi2     | Терев                             | 14.000  |       |         |           |                 | -       | -                                   | -    | 50       | 10.       |                 | Crock construction DP4        |
|    | 190 Gin er conemie2     | a special                         | 44.000  |       |         |           |                 |         |                                     |      | 100      | 400       |                 | Pisc Girdee concrete2         |
|    | Concrete Flumth         | and particular and                | 44,000  |       |         |           |                 |         |                                     |      | 100      | 200       |                 | Concrete Plant2               |
|    | Cutting                 | Cur. & Embanisment                | 44,000  | 5     |         |           | _               |         |                                     | 8    | 163      | 100       |                 | Corrigat                      |
|    | Girder?                 | Truze yourd                       | 45,200  | 6     |         |           |                 |         |                                     |      | 18       | 650       |                 | russ yard5                    |
|    | Chardens                | Truss yard                        | 45,500  |       |         | 1         |                 |         |                                     | 1    | 1 541    | 650       |                 | Tross yard4, Clafford RCOOm)  |
| -  | Tunnel construction     | Tunne                             | 52,653  |       |         |           |                 | -       |                                     |      | 1226     |           | 05 000          |                               |
|    | Construction words      | Турс-В                            | 51.000  |       |         |           | -               |         |                                     |      | - 30     | 200       |                 | Unode construction 121%       |
|    | PSC Given concretes     | 10000000                          | 642.05  |       |         |           |                 | 1       |                                     |      | :0       | 400       | 40.000          | FBC Girder sonoroto2          |
|    | Contensate El cont?     |                                   | 64.000  | 5 8   |         | 2.10      |                 |         | 1. 3                                | 1 3  | 50       |           |                 | Concrete Plant6               |
|    | Tunnel construction     | Tonne                             | 64.540  |       |         | 1         | _               |         | 1                                   |      |          |           | 1051000         |                               |
|    | Girders                 | frase yeard                       | 35,800  | 1     |         |           |                 |         | 8 - A                               | 1    | 1.50     | 610       | 1000            | Truss yarda (Liotin F. Otura) |
|    | Servenlageav1           | Cat & Embershowd                  | 59,800  |       |         | 1 4       |                 |         |                                     |      | 50       | 130       |                 | Embergreett                   |
|    | Girdne <sup>4</sup>     | Traze yard                        | 62,200  | 6 T   |         |           |                 |         |                                     |      | 150      |           |                 | Trues yard6 (L:Sfar E:100m)   |