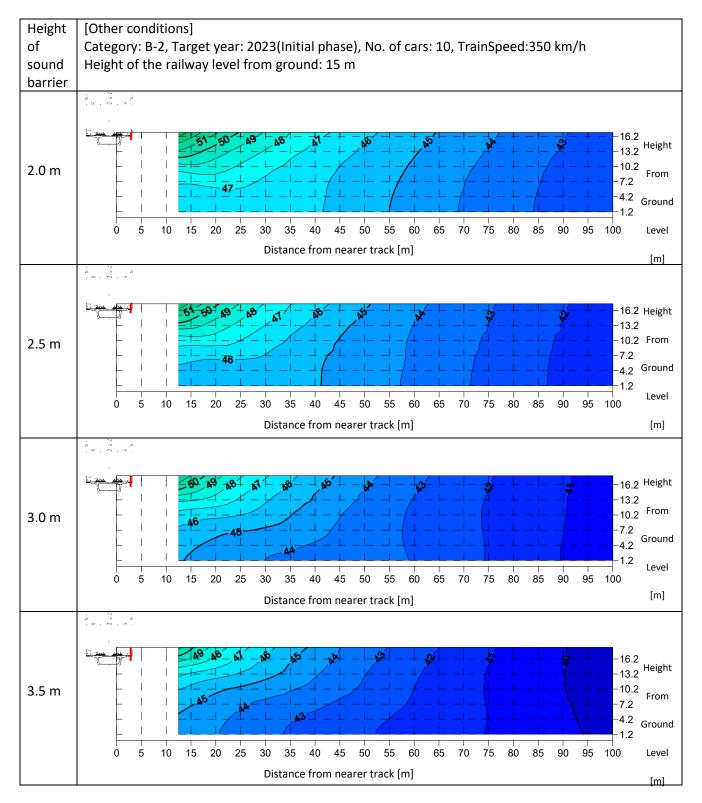

ound Level Contour of LAeq during Day Time



## Exhibit 5.1.7 (4): Sound Level Contour of LAeq during Day Time











## Exhibit 5.1.7 (7): Sound Level Contour of L<sub>Aeq</sub> during Day Time



## Figure 5.1.7 (8): Sound Level Contour of LAeq during Day Time



## Exhibit 5.1.7 (9): Sound Level Contour of LAeq during Day Time



## Exhibit 5.1.7 (10): Sound Level Contour of L<sub>Aeq</sub> during Day Time



# Exhibit 5.1.7 (11): Sound Level Contour of LAeq during Day Time



## Exhibit 5.1.7 (12): Sound Level Contour of LAeq during Day Time



## Exhibit 5.1.8 (1): Sound Level Contour of LAeq during Night Time







## Exhibit 5.1.8 (3): Sound Level Contour of *L*<sub>Aeq</sub> during Night Time



# Exhibit 5.1.8 (4): Sound Level Contour of *L*<sub>Aeq</sub> during Night Time



# Exhibit 5.1.8 (5): Sound Level Contour of *L*<sub>Aeq</sub> during Night Time



### Exhibit 5.1.8 (6): Sound Level Contour of *L*<sub>Aeq</sub> during Night Time



## Exhibit 5.1.8 (7): Sound Level Contour of *L*<sub>Aeq</sub> during Night Time



## Exhibit 5.1.8 (8): Sound Level Contour of LAeq during Night Time

















#### 5.1.4 Study on Extent of the Impact and Measures alongside of the Railway

#### (1) Study on Extent of the Impact

Based on the determination of the threshold value (see Section 5.1.3 (5), c), ii)), the extent of noise level exceedance beyond the threshold value (Day time: 60dB, Night time: 50dB) for the Silence Zone is shown in Table 5.1.10. There is no exceedance for the Residential area. Although the extent of impact does not exist at the time of th