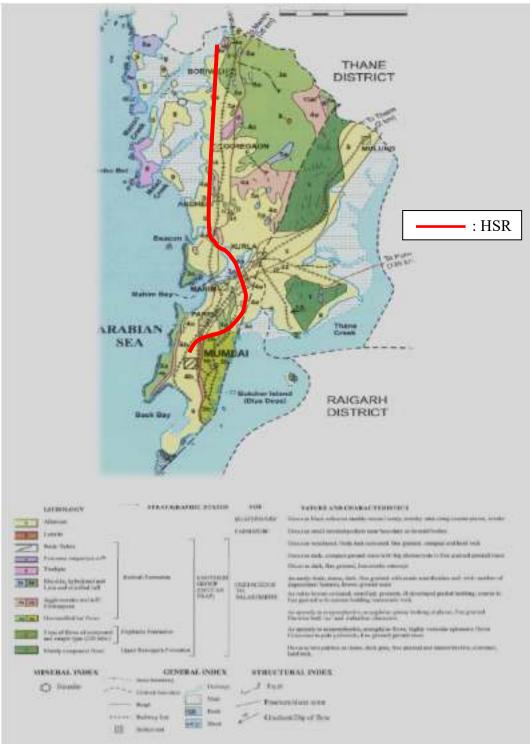

tary rocks of Maharashtra, Vindhyan formation. The general geomorphology of the entire stretch of High Speed Rail Corridor is shown in Exhibit 4.3.1.



Exhibit 4.3.1: General Geomorphology of the Entire of Proposed Alignment

Source: www.portal.gsi.gov.in/

## 4.3.1 GEOLOGY OF MAHARASHTRA

The entire district is underlain by basaltic lava flows of upper Cretaceous to lower Eocene age. The shallow Alluvium formation of recent age also occurs as narrow stretch along the major river flowing in the area. A map depicting the geological feature of Maharshtra is shown in Exhibit 4.3.2, geological feature of Mumbai is shown in Exhibit 4.3.3 and hydrogeological feature of the Mumbai is illustrated in Exhibit 4.3.4



## Exhibit 4.3.2: Geological Map of Maharashtra

Source: www.portal.gsi.gov.in/



.



Source: www.portal.gsi.gov.in/



Exhibit 4.3.4: Geohydrological Map of Mumbai

Source: www.portal.gsi.gov.in/

## Deccan Trap Basalt

The 'Pahoehoe' flows in the district consists of highly vesicular bottom layer having closely spaced horizontal joints but the thickness is generally less. The vesicles are generally filled with secondary minerals and green earths. In such cases, they do not serve as aquifer. However, such vesicular zones are weathered in most part of the area, thus, making them moderately permeable. But if, vesicles are not filled, they act as highly permeable aquifers. The simple and compound "Pahoehoe" flow comprises a basal vesicular zone, middle relatively massive portion followed by a vesicular top. The vesicles of "Pahoehoe" flows are generally not interconnec