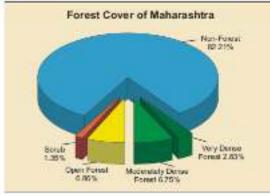

radun in 1988. Looking into the forests of SGNP and TWLS, there is a need to augment the area of SGNP and TWLS by adding the contiguous forest areas which are with the FDCM and the Thane Territorial Division. According to revised forest types (Champion and Seth, 1968) the study area of Maharashtra region, falls in:

- 3 B/C1 Southern moist teak bearing forests;
- 3 B/C2 Southern moist mixed deciduous forests;
- B/TS1 Mangrove scrubs;
- 8 A/C2 Western sub-tropical hill forests.

The mangrove vegetation is evergreen with entire leathery leaves. Soft tidal mud submerged by salt water is common. The forest cover map of Maharshtra is shown in Exhibit 4.15.1.



#### Exhibit 4.15.1: Forest Cover Map of Maharashtra

Source: Forest Survey of India 2013

Figure 4.15.2: Forest Cover of Maharashtra



Source: Forest Survey of India 2013

# (11) Bio-Geographic Setting and Forest Type-Gujarat Region

Gujarat holds a unique bio-climatic gradation ranging from dry desert conditions to humid subevergreens, as well as dry hilly scrub lands to dry thorny plains and forests. The state has a wide variety of wild life comprising of about 40 species of mammals and 425 species of birds. The biodiversity in terms of flora and fauna, has been an important component to provide distinctive characters to its various ecosystems. On the basis of geological environment, the ecosystems of Gujarat are grouped into eight major ecoregions as explained in the Table 4.15.1.

| Ecoregion | Eco-Region Name         | Abbreviation | Area (%) |
|-----------|-------------------------|--------------|----------|
| 1