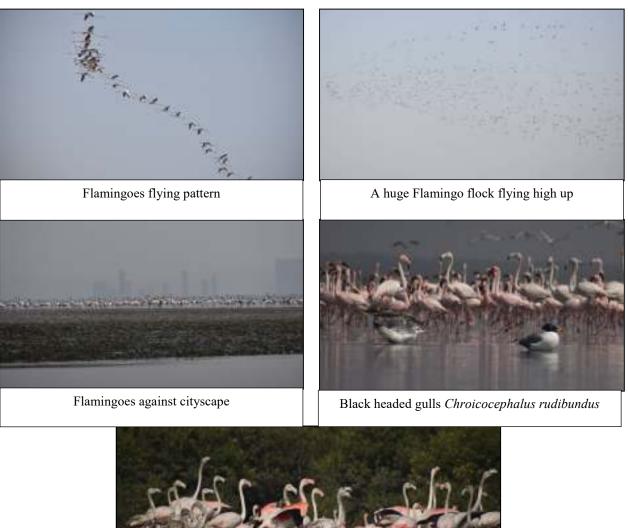

a



House sparrow male Passer domwsticus



Little ringed plover Charadrius dubius



Greater sandplover Charadrius leschenaultii



Red-wattled lapwing Vanellus indicus



Red-whiskered bulbul Pycnonotus jocosus



River tern Sterna aurantia



Intermediate egret Mesophyox intermedia



Striated heron Butorides striata



Southern coucal Centropus (sinensis) parotti



Little egret Egretta garzetta



Purple heron Ardeola purpurea



Little cormorant Phalacrocorax niger





Osprey Pandiaoon haliaetus



Greater sand plover *Charadrius leschenaultia* in amazing circular congregation on top of a concrete pillar



Flocks of Northern shoveler Spatula clypeata flight across the creek





Whiskered tern Chlidonias hybrida







Greater flamingo Phoenicopterus roseus



**ZSI,** 2018-TCFS







Juveniles of Greater flamingo Phoenicopterus roseus



Huge Flamingo (mixed) flock



Flamingoes flying acroos mangrooves



Flamingo flight



#### BUTTERFLIES







Grey pansy Junonia atlites



Common jezebel Delias eucharis



Common pierrot Castalius rosimon



Angled caster Ariadne ariadne



Peacock pansy Junonia almana



Great eggfly Hypolimnas missipus

#### **ODONATA**



Green marsh hawk Orthretum Sabina showing cannibalism (Eating a Common Picture-wing Female Rhyothemis variegata)

# OTHER FAUNAL DIVERSITY OF THANE CREEK FLAMINGO SANCTUARY



Robber fly *Promachus maculatus* preying upon a *Camponotus sp.* ant



Red cotton bug Dysdercus singulatus mating



Mud dauber wasp Sceliphron sp.



Red cotton bug Dysdercus singulatus



Sarcophaga albiceps



Carpenter bee *Xy