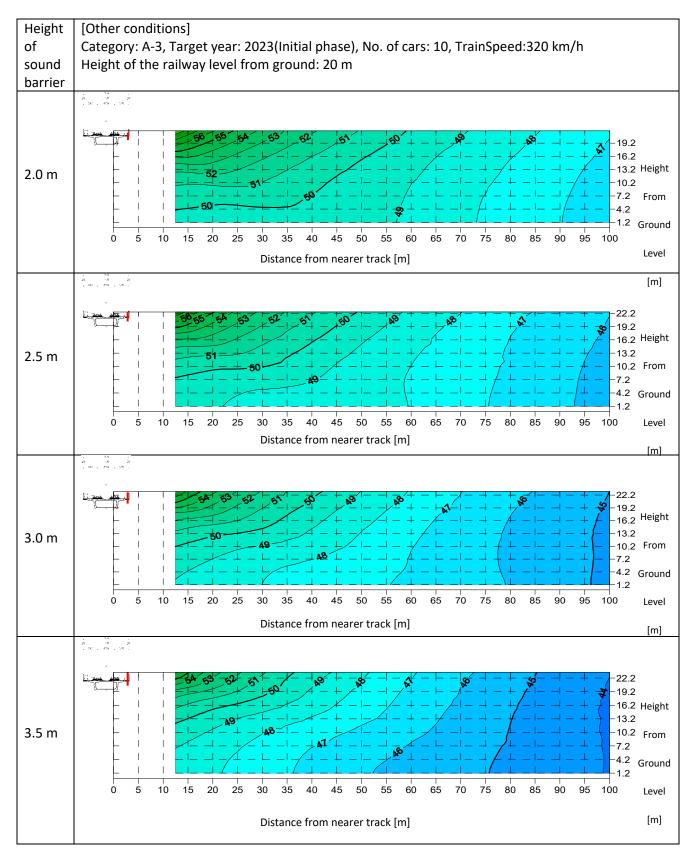

|                     | 15m                            | 52                                             | 51  | 51  | 50  |
| D-3          | 18 trains at<br>night time |                |                |                     | 20m                            | 51                                             | 50  | 50  | 49  |

Note: day time is 0600 - 2200, night time is 2200 - 0600 the following day

Indicate the value exceeds 50dB (Threshold value for noise impact in the Silence Zone during night time).

# c) Sound Level Contour

Sound level contour of  $L_{Aeq}$  during day time is shown in Exhibit 5.1.7 and night time in Exhibit 5.1.8, respectively.



# Exhibit 5.1.7 (1): Sound Level Contour of LAeq during Day Time



# Exhibit 5.1.7 (2): Sound Level Contour of LAeq during Day Time



#### Exhibit 5.1.7 (3): Sound Level Contour of LAeq during Day Time



## Exhibit 5.1.7 (4): Sound Level Contour of LAeq during Day Time











## Exhibit 5.1.7 (7): Sound Level Contour of L<sub>Aeq</sub> during Day Time



## Figure 5.1.7 (8): Sound Level Contour of LAeq during Day Time



## Exhibit 5.1.7 (9): Sound Level Contour of LAeq during Day Time



## Exhibit 5.1.7 (10): Sound Level Contour of L<sub>Aeq</sub> during Day Time



# Exhibit 5.1.7 (11): Sound Level Contour of LAeq during Day Time



## Exhibit 5.1.7 (12): Sound Level Contour of LAeq during Day Time



## Exhibit 5.1.8 (1): Sound Level Contour of LAeq during Night Time







## Exhibit 5.1.8 (3): Sound Level Contour of *L*<sub>Aeq</sub> during Night Time



# Exhibit 5.1.8 (4): Sound Level Contour of *L*<sub>Ae