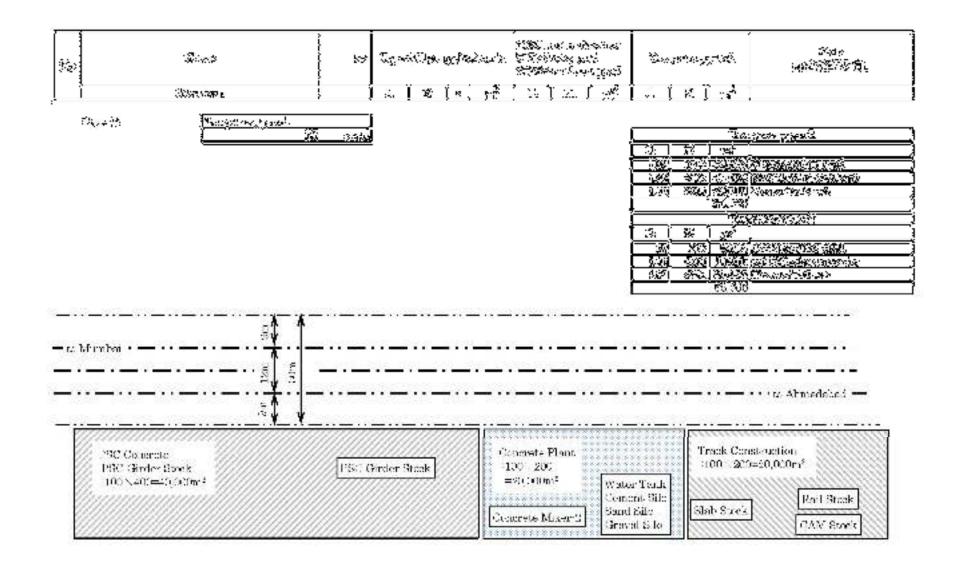

#### Annexure 1.1

\* In this project, PSC girder will not be used over the railway crossing.

fine cased of California of the bounding we find as the rescaling period (450)

Lanosriding Paparetine for E approximitioners PC Langerder -

#### Annexure 1.3

| No | Sn                      | Nuro                              |         | .ego  | t Glipw | ny, Gre   | sies, eus       | SPiSeel | action and<br>Ionina po<br>Naschana | e k' | Tea      | parary    | yrnd            | Note<br>2017/09/06/H1         |
|----|-------------------------|-----------------------------------|---------|-------|---------|-----------|-----------------|---------|-------------------------------------|------|----------|-----------|-----------------|-------------------------------|
|    | Stren.                  | Studie -                          |         | 4     | В       |           | 10 <sup>2</sup> | L       | 1                                   | m    | 1        | В         | •0 <sup>4</sup> | 0                             |
|    | Mumbei Stetion          | (Cor and essent                   | 0.250   | -     |         |           |                 |         |                                     |      |          |           |                 |                               |
|    | Curtile Classes         | Mumber St                         | 01500   |       |         |           |                 |         | 0 0                                 |      |          |           | 210.006         | Include Shaff1& Tradi         |
|    | Sinff" construction     | Thur: T                           | 0.700   |       |         |           |                 |         |                                     |      |          |           |                 |                               |
| _  | Track Construction      |                                   | 0.700   |       | _       | <u>( </u> | ()              |         | Q                                   | 3    | -        | 8 <u></u> |                 | Procis                        |
|    | THANE THODAL            |                                   | 11500   | 3     |         |           |                 |         |                                     |      |          |           |                 |                               |
|    | SaftSonstruction        | T).sue-T                          | 6.800   |       |         |           | _               |         | <u> </u>                            | Ê. B |          | 6 3       | 1960.000        |                               |
|    | Sciall Scoushructivu    | Thoms-T                           | 16.200  |       |         |           |                 | -       | 2 3                                 | - 3  | <u> </u> | - 6       | 25.000          |                               |
|    |                         | Thane T                           | 17 800  |       |         |           |                 |         |                                     |      | e e      | ¢         | 10,000          |                               |
|    | Tunnel construction     | Thane-T                           | \$1,150 | ( ) ( |         |           |                 |         | 16 ÷                                | 1 1  | - 30     | ÷ č       | 10.010          | include Shall1& Track         |
|    | Track Construction      | 0                                 | \$1.1b0 |       |         | 1.1       |                 |         | 0.00                                |      | 110.00   | a sili    | Call In         | "Netterla                     |
|    | Construction ymp.1      | Type:A                            | 27.000  |       | _       |           |                 |         |                                     |      | - 100    | 200       |                 | "Meek construction            |
|    | Track Slah Consists     |                                   | 27.090  |       |         |           |                 |         |                                     |      | 100      | -400      |                 | Precis Slob Converses         |
|    | PRC Civilian consistent |                                   | 27.0%   | 9     |         | 1.1       |                 |         | 19 - S                              |      | 1.6      | 400       |                 | PS 0 Onder concretat          |
|    | Concrete Plansf         |                                   | 27.000  |       |         | <u> </u>  |                 | -       |                                     |      | 100      |           |                 | Canarese Plant                |
|    | Girdanl                 | Truss yard                        | 28.055  |       |         |           |                 |         |                                     |      | 48       | 490       | 65,040          | Trings you'd l                |
| _  | Girdorž                 | Truss yer:                        | \$8,102 |       |         |           |                 |         | 1.                                  |      | 48       | 470       | 12,600          | Cross yard2                   |
|    | Salested thats          | Plas at 2- +-<br>(ficiling stock) | \$1.000 |       |         |           |                 |         |                                     |      | 102      | 20(1      | 20,000          | Br losted Track construer en  |
|    | PSC sloeps Concernel    |                                   | 51,000  | 8     |         |           |                 |         | 2                                   |      | 103      | 900       | 10.000          | P6C sloope Crometz            |
|    | Construction yarvi2     | Терев                             | 14.000  |       |         |           |                 | -       | -                                   | -    | 50       | 10.       |                 | Crock construction DP4        |
|    | 190 Gin er conemie2     | a special                         | 44.000  |       |         |           |                 |         |                                     |      | 100      | 400       |                 | Pisc Girdee concrete2         |
|    | Concrete Flumth         | and particular and                | 44,000  |       |         |           |                 |         |                                     |      | 100      | 200       |                 | Concrete Plant2               |
|    | Cutting                 | Cur. & Embanisment                | 44,000  | 5     |         |           | _               |         |                                     | 8    | 163      | 100       |                 | Corrigat                      |
|    | Girder?                 | Truze yourd                       | 45,200  | 6     |         |           |                 |         |                                     |      | 18       | 650       |                 | russ yard5                    |
|    | Chardens                | Truss yard                        | 45,500  |       |         | 1         |                 |         |                                     | 1    | 1 541    | 650       |                 | Tross yard4, Clafford RCOOm)  |
| -  | Tunnel construction     | Tunne                             | 52,653  |       |         |           |                 | -       |                                     |      | 1226     |           | 05 000          |                               |
|    | Construction words      | Турс-В                            | 51.000  |       |         |           | -               |         |                                     |      | - 30     | 200       |                 | Unode construction 121%       |
|    | PSC Given concretes     | 10000000                          | 642.05  |       |         |           |                 | 1       |                                     |      | :0       | 400       | 40.000          | FBC Girder sonoroto2          |
|    | Contensate El cont?     |                                   | 64.000  | 5 8   |         | 2.10      |                 |         | 1. 3                                | 1 3  | 50       |           |                 | Concrete Plant6               |
|    | Tunnel construction     | Tonne                             | 64.540  |       |         | 1         | _               |         | 1                                   |      |          |           | 1051000         |                               |
|    | Girders                 | frase yeard                       | 35,800  | 1     |         |           |                 |         | 8 - A                               | 1    | 1.50     | 610       | 1000            | Truss yarda (Liotin F. Otura) |
|    | Servenlageav1           | Cat & Embershowd                  | 59,800  |       |         | 1 4       |                 |         |                                     |      | 50       | 130       |                 | Embergreett                   |
|    | Girdne <sup>4</sup>     | Traze yard                        | 62,200  | 6 T   |         |           |                 |         |                                     |      | 150      |           |                 | Trues yard6 (L:Sfar E:100m)   |