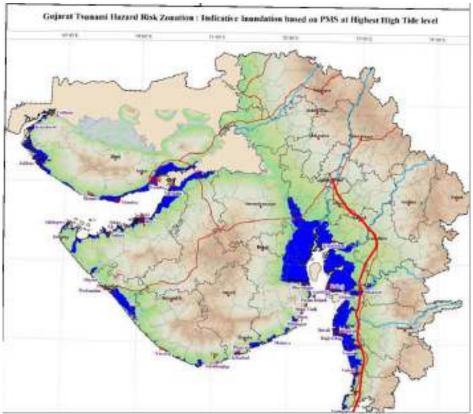

nitude earthquake under the sea leading to a tsunami.
- In past, Kandla coast was hit by a Tsunami of 12 mtrs height in 1945, due to an earthquake in the Makran fault line. Tsunami prone areas in the State include coastal villages of Kutch, Jamnagar, Rajkot, Porbandar, Bhavnagar, Anand, Ahmedabad, Bharuch, Surat, Navsari and Valsad districts.

The Hazard Risk and Vulnerability Atlas prepared by GSDMA shows (Exhibit 4.8.3a) the estimated inundation based on Probable Maximum Surge (PMS) at highest high tide level.

The Hazard Risk and Vulnerability Atlas prepared by GSDMA shows (Exhibit 4.8.3b) the estimate flooding.



Exhibit 4.8.2: The Hazard Risk and Vulnerability Atlas prepared by GSDMA for Cyclones

Exhibit 4.8.3a: The Hazard Risk and Vulnerability Atlas prepared by GSDMA for Tsunami





Exhibit 4.8.3b: The Hazard Risk and Vulnerability Atlas prepared by GSDMA for Floods

# **STUDY AREA**

The data of all weather variables recorded at various meteorological observatories by the Indian Meteorological Department (IMD) and are also available in a number of books are presented in Table 4.8.1 to 4.8.6. The annual isohyte of Gujarat is depicted in Exhibit 4.8.4 The Isohyte map of Maharashtra for the year 2007 and 2008 are illustrated in Exhibit 4.8.5 and Exhibit 4.8.6.



Exhibit 4.8.4: Isohyte Map of Gujarat

Source: www.imdpune.gov.in/



Exhibit 4.8.5: Isohyte Map of Maharashtra-2007

Source: <u>www.imdpune.gov.in/</u>

Exhibit 4.8.6: Isohyte Map of Maharashtra-2008



Source: www.imdpune.gov.in/

### **Atmospheric Pressure**

The diurnal variation of atmospheric pressure