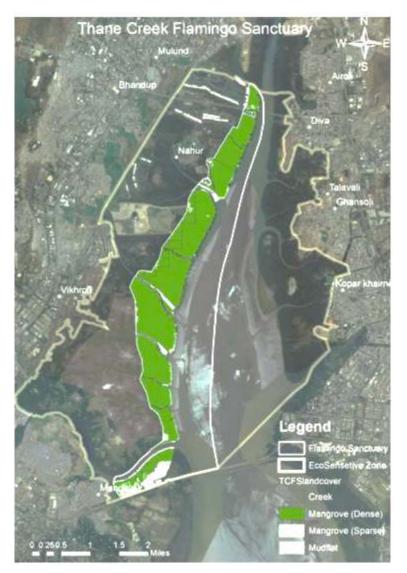

CR-76/F-1, 6<sup>th</sup> August 2015, Govt. of Maharashtra). The area also includes 896 ha of mangroves and 794 ha of adjacent water body (see Figure 1). The figure shows boundaries and eco sensitive zone, mangrove cover and mudflat (Adopted from Wildlife Institute of India document; Integrated Management of the Thane Creek Flamingo Sanctuary, 2016-25).

The Thane Creek Flamingo Sanctuary spreads from Thane city East coastal area to Mulund East, Bhandup East, Kanjurmarg and Vikhroli East, adjacent to Deonar Dumping Ground with a small flowing river connecting this creek, Ramabai Nagar, Mandala with Jeejabai Bhosle Road Connecting the main road of Sion-Panvel Expressway (Airoli-Vashi bridge) that goes from borders of Yogayatan Port towards other side of creek which is Navi Mumbai, Vashi.



Source: ZSI Figure 1 Map of Thane Creek Flamingo Sanctuary

The proposed work intends to survey in and around Thane Creek Flamingo Sanctuary, covering  $\sim 50$  sq.km (10 km stretch with a width of 5 km) for documentation of the faunal diversity and suggest conservation and mitigation measures, with the following objectives.

# 2-1 **Objectives**

- Determine and Map the impact zones (corridor of impact) due to potential vibrations (severe, moderate, mild and no impact) during construction and operational phases of the project based on the project alignment.
  - a. It is expected that the vibration impact on avian fauna will be limited to 500m on each side of the proposed HSR alignment, however ZSI should also study and confirm the same
- Estimate the occupancy and abundance of avifaun