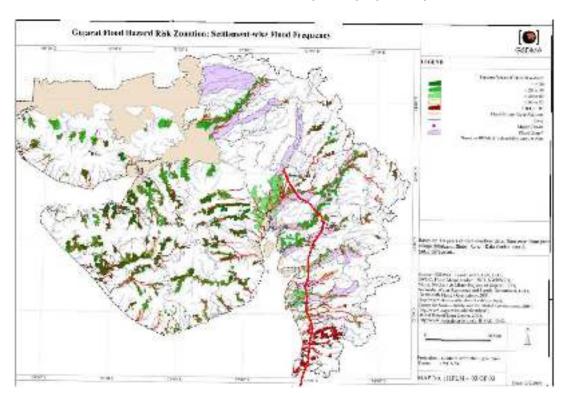

tude earthquake under the sea leading to a tsunami.
- In past, Kandla coast was hit by a Tsunami of 12 mtrs height in 1945, due to an earthquake in the Makran fault line. Tsunami prone areas in the State include coastal villages of Kutch, Jamnagar, Rajkot, Porbandar, Bhavnagar, Anand, Ahmedabad, Bharuch, Surat, Navsari and Valsad districts.

The Hazard Risk and Vulnerability Atlas prepared by GSDMA shows (Exhibit 4.8.3a) the estimated inundation based on Probable Maximum Surge (PMS) at highest high tide level.

The Hazard Risk and Vulnerability Atlas prepared by GSDMA shows (Exhibit 4.8.3b) the estimate flooding.



Exhibit 4.8.2: The Hazard Risk and Vulnerability Atlas prepared by GSDMA for Cyclones

Exhibit 4.8.3a: The Hazard Risk and Vulnerability Atlas prepared by GSDMA for Tsunami





Exhibit 4.8.3b: The Hazard Risk and Vulnerability Atlas prepared by GSDMA for Floods

# **STUDY AREA**

The data of all weather variables recorded at various meteorological observatories by the Indian Meteorological Department (IMD) and are also available in a number of books are presented in Table 4.8.1 to 4.8.6. The annual isohyte of Gujarat is depicted in Exhibit 4.8.4 The Isohyte map of Maharashtra for the year 2007 and 2008 are illustrated in Exhibit 4.8.5 and Exhibit 4.8.6.



Exhibit 4.8.4: Isohyte Map of Gujarat

Source: www.imdpune.gov.in/



Exhibit 4.8.5: Isohyte Map of Maharashtra-2007

Source: <u>www.imdpune.gov.in/</u>

Exhibit 4.8.6: Isohyte Map of Maharashtra-2008



Source: www.imdpune.gov.in/

### **Atmospheric Pressure**

The diurnal variation of atmospheric pressure r