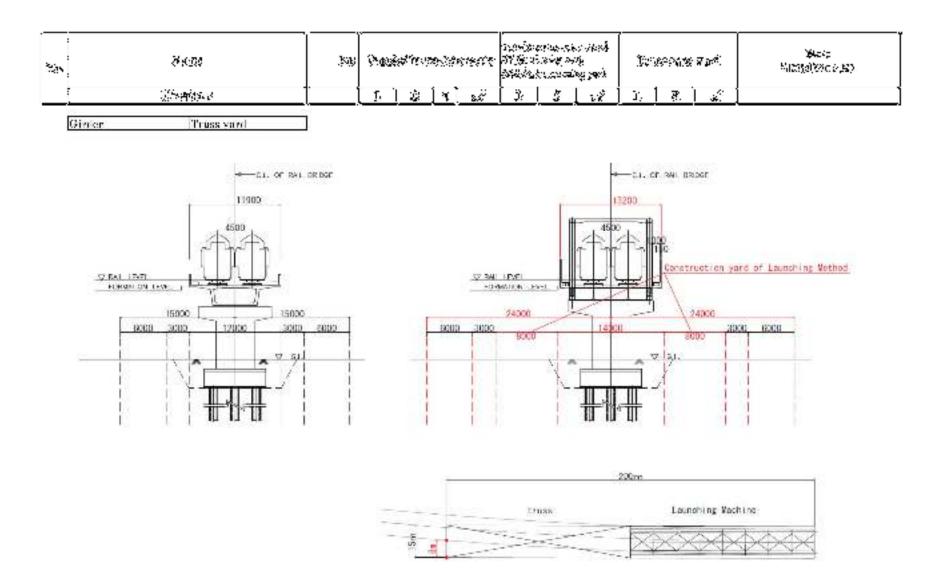

[Document-1] Validation of the launching method at the crossing point (PSC)

One of the methods to construct a continuous PC box girder from simple PC box girder

Case: after launching the girder as a simple beam, connection procedure for continuous girder

## [Document-1] Validation of the launching method at the crossing point (PSC)

Erection girder Hanger-Type for Segment PSC girder

#### Case: after the pier top is cast in situ, the connection procedure for continuous girder

Erection process of continuous girder with segment

# [Annex-2] Launching Method for Girders (PSC)

girder method

## [Annex-3]

The Actual Results and The construction method of the uniform-section continuous girder

The procedure of launching erection method for PC continuous girder