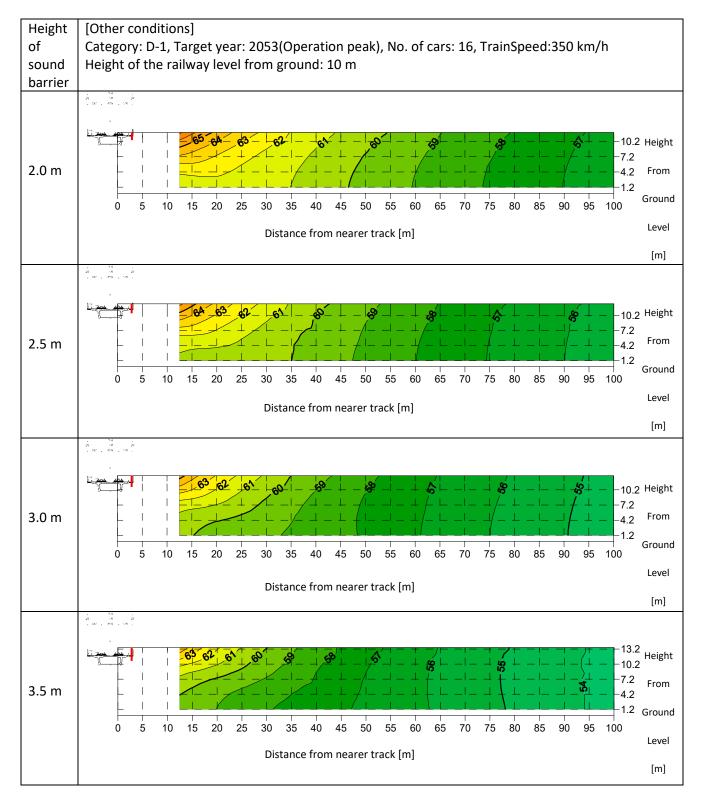

t time is 2200 - 0600 the following day

Indicate the value exceeds 50dB (Threshold value for noise impact in the Silence Zone during night time).

# c) Sound Level Contour

Sound level contour of  $L_{Aeq}$  during day time is shown in Exhibit 5.1.7 and night time in Exhibit 5.1.8, respectively.



# Exhibit 5.1.7 (1): Sound Level Contour of LAeq during Day Time



# Exhibit 5.1.7 (2): Sound Level Contour of LAeq during Day Time



#### Exhibit 5.1.7 (3): Sound Level Contour of LAeq during Day Time



## Exhibit 5.1.7 (4): Sound Level Contour of LAeq during Day Time











## Exhibit 5.1.7 (7): Sound Level Contour of L<sub>Aeq</sub> during Day Time



## Figure 5.1.7 (8): Sound Level Contour of LAeq during Day Time



## Exhibit 5.1.7 (9): Sound Level Contour of LAeq during Day Time



## Exhibit 5.1.7 (10): Sound Level Contour of L<sub>Aeq</sub> during Day Time



# Exhibit 5.1.7 (11): Sound Level Contour of LAeq during Day Time



## Exhibit 5.1.7 (12): Sound Level Contour of LAeq during Day Time



## Exhibit 5.1.8 (1): Sound Level Contour of LAeq during Night Time







## Exhibit 5.1.8 (3): Sound Level Contour of *L*<sub>Aeq</sub> during Night Time



# Exhibit 5.1.8 (4): Sound Level Contour of *L*<sub>Aeq</sub> during Night Time



# Exhibit 5.1.8 (5): Sound Level Contour of *L*<sub>Aeq</sub> during Night Time



### Exhibit 5.1.8 (6): Sound Level Contour of *L*<sub>Aeq</sub> during Night Time



## Exhibit 5.1.8 (7): Sound Level Contour of *L*<sub>Aeq</sub> during Night Time



## Exhibit 5.1.8 (8): Sound Level Contour of LAeq during Night Time