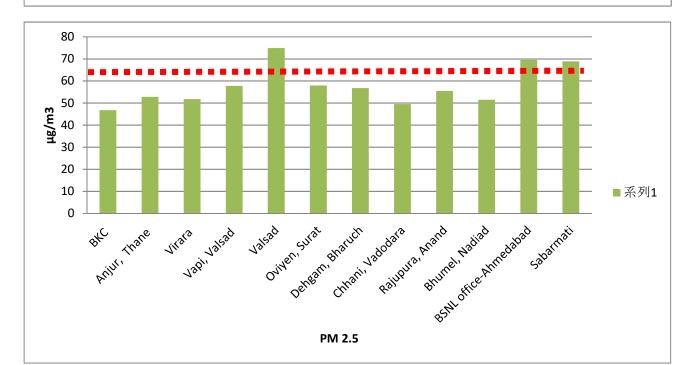

prescribed NAAQS standards at few locations in the study area and the situation in the rural area is quite satisfactory and the air quality was well within the NAAQS standards.

 $PM_{10}\& PM_{2.5}$ : Ahmedabad, Valsad and Sabarmati have the highest  $PM_{10}\& PM_{2.5}$  of all locations and higher than NAAQS standards. The  $PM_{10}\& PM_{2.5}$  thoughare less than NAAQS standards at other locations but quite close to it.

SO<sub>2</sub>& NOx: were measured to be lower than NAAQS standards at all the locations.

CO: was measured to be higher than NAAQS standards at multiple locations including BKC, Surat, Bharuch, Vadodara & Anand. It is pertinent to mention that these locations are Industrial belts/Urban areas.



Exhibit 4.10.2 (a): Graphical Presentation of the Monitoring Results





Exhibit 4.10.2 (b): Graphical Presentation of the Monitoring Results



 Table 4.10.4: National Ambient Air Quality Standards

 (CBCB Gazette Notification No. 29016/20/90/PCI-L dated 18-November-2009)

| S.  | Pollutants                                          | oncentration in Am  | bient Air                                              |                                                                          |                                                       |
|-----|-----------------------------------------------------|---------------------|--------------------------------------------------------|--------------------------------------------------------------------------|-------------------------------------------------------|
| No. |