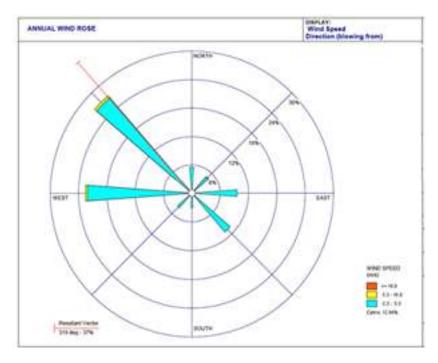

| 1006.5                        | 1003.5 |
| October   | 19.4      | 38.7      | 61              | 27.2                | 6.2                  | 1010.1                        | 1006.6 |
| November  | 15.5      | 37.7      | 52              | 13.0                | 6.6                  | 1012.9                        | 1009.5 |
| December  | 12.1      | 35.9      | 54              | 2.6                 | 7.2                  | 1014.2                        | 1010.9 |
| Annual    | 9.7       | 43.3      | 61.67           | 1209.4              | 8.9                  | 1006.5                        | 1005.4 |
| Average   |           |           |                 |                     |                      |                               |        |

Source: Climatological Data Book of IMD





Source: Prepared by Study Team

# Exhibit 4.8.8:Annual Wind Rose Diagram of Mumbai (based on Long Term Normals)



Source: Prepared by Study Team



Exhibit 4.8.9: Annual Wind Rose Diagram of Ahmedabad

Source: Prepared by Study Team



Exhibit 4.8.10: Annual Wind Rose Diagram of Vadodara

Source: Prepared by Study Team



Exhibit 4.8.11: Annual Wind Rose Diagram of Bharuch

Source: Prepared by Study Team



Figure 4.8.12: Annual Wind Rose Diagram of Surat

Source: Prepared by Study Team

# (2) <u>MICRO-METEOROLOGY</u>

The micro-meteorological conditions at the project site regulate the transport and diffusion of air pollutants released into the atmosphere. The principal meteorological variables are horizontal convective transport (average wind speed and direction), vertical convectiv