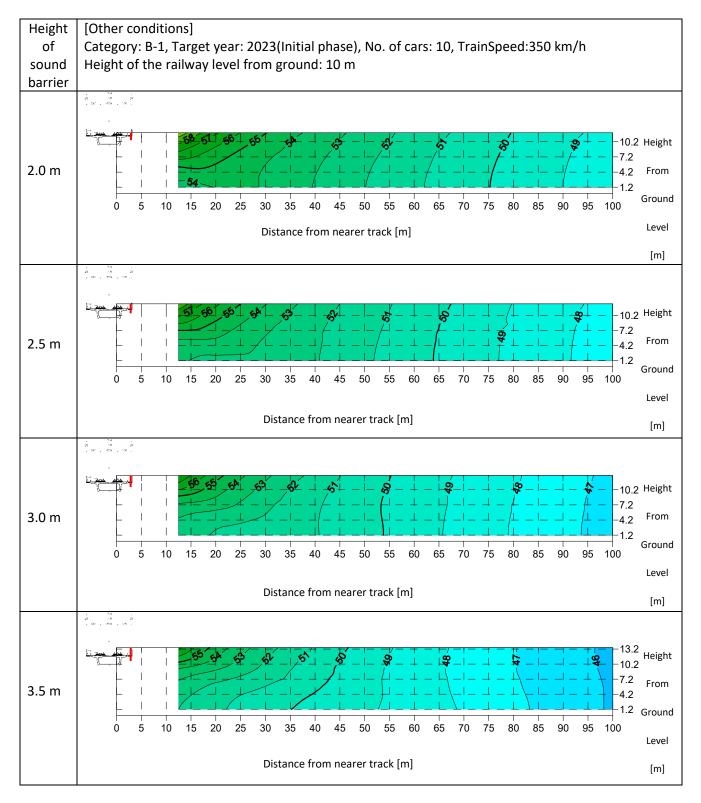

| 51  | 51  | 50  |
| D-3          | 18 trains at<br>night time |                |                |                     | 20m                            | 51                                             | 50  | 50  | 49  |

Note: day time is 0600 - 2200, night time is 2200 - 0600 the following day

Indicate the value exceeds 50dB (Threshold value for noise impact in the Silence Zone during night time).

# c) Sound Level Contour

Sound level contour of  $L_{Aeq}$  during day time is shown in Exhibit 5.1.7 and night time in Exhibit 5.1.8, respectively.



# Exhibit 5.1.7 (1): Sound Level Contour of LAeq during Day Time



# Exhibit 5.1.7 (2): Sound Level Contour of LAeq during Day Time



#### Exhibit 5.1.7 (3): Sound Level Contour of LAeq during Day Time



## Exhibit 5.1.7 (4): Sound Level Contour of LAeq during Day Time











## Exhibit 5.1.7 (7): Sound Level Contour of L<sub>Aeq</sub> during Day Time



## Figure 5.1.7 (8): Sound Level Contour of LAeq during Day Time



## Exhibit 5.1.7 (9): Sound Level Contour of LAeq during Day Time



## Exhibit 5.1.7 (10): Sound Level Contour of L<sub>Aeq</sub> during Day Time



# Exhibit 5.1.7 (11): Sound Level Contour of LAeq during Day Time



## Exhibit 5.1.7 (12): Sound Level Contour of LAeq during Day Time



## Exhibit 5.1.8 (1): Sound Level Contour of LAeq during Night Time







## Exhibit 5.1.8 (3): Sound Level Contour of *L*<sub>Aeq</sub> during Night Time



# Exhibit 5.1.8 (4): Sound Level Contour of *L*<sub>Aeq</sub> during Night Time



# Exhibit 5.1.8 (5): Sound Level Contour o