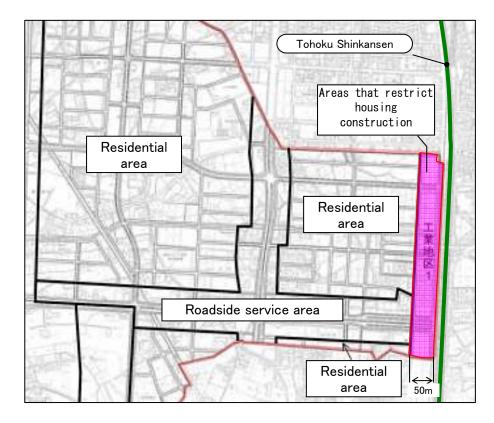

-------------------------------------------------------------------------------------------------|-------------------------------------------------|
| Morioka city | Tohoku<br>Shinkansen             | Regulation of<br>hose<br>construction<br>along the<br>railway   | The city has limited the development of residential area along the railway.                                       | Refer to Figure<br>5.1.9                        |
| Toda city    | Tohoku-<br>Zyoetsu<br>Shinkansen | Installment<br>of buffer-<br>green zone<br>along the<br>railway | The city is improving the both side of Shinkansen<br>and conventional railway as buffer zones (20m<br>each side). | Improvement-<br>from-possible-<br>area approach |

# Exhibit 5.1.9: Limitation of Development as a Residential Area by Morioka City



Source:

<u>http://www.city.morioka.iwate.jp/ res/projects/default\_project/\_page\_/001/</u> 009/898/19-seinan.pdf

# b) Case Study of Housing Measures in Japan

Housing measure is a policy to lead residential development with high acoustical insulation. In Japan, local government leads/requires estate developer to install that kind of facility by announcement of municipal bylaw or guideline. Since this measure targets each individual house, clarifying the technical matters (detailed capability, architectural standard, confirmation method of acoustic insulation capability) and establishment of management structure to secure the sustainability of the policy are necessary. Table 5.1.13 shows the cases of housing measure in Japan.

| Municipality           | Activity        | Detail