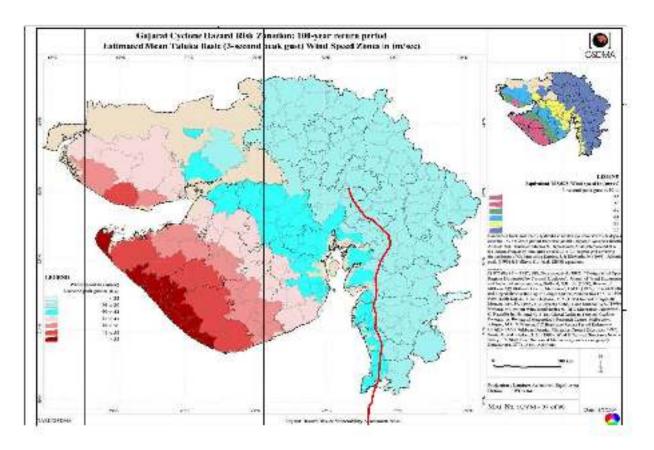

currence of near and offshore submarine earthquakes in the Arabian Sea.
- Makran Subduction Zone (MSZ) -South West of Karachi is an active fault area which may cause a high magnitude earthquake under the sea leading to a tsunami.
- In past, Kandla coast was hit by a Tsunami of 12 mtrs height in 1945, due to an earthquake in the Makran fault line. Tsunami prone areas in the State include coastal villages of Kutch, Jamnagar, Rajkot, Porbandar, Bhavnagar, Anand, Ahmedabad, Bharuch, Surat, Navsari and Valsad districts.

The Hazard Risk and Vulnerability Atlas prepared by GSDMA shows (Exhibit 4.8.3a) the estimated inundation based on Probable Maximum Surge (PMS) at highest high tide level.

The Hazard Risk and Vulnerability Atlas prepared by GSDMA shows (Exhibit 4.8.3b) the estimate flooding.



Exhibit 4.8.2: The Hazard Risk and Vulnerability Atlas prepared by GSDMA for Cyclones

Exhibit 4.8.3a: The Hazard Risk and Vulnerability Atlas prepared by GSDMA for Tsunami





Exhibit 4.8.3b: The Hazard Risk and Vulnerability Atlas prepared by GSDMA for Floods

# **STUDY AREA**

The data of all weather variables recorded at various meteorological observatories by the Indian Meteorological Department (IMD) and are also available in a number of books are presented in Table 4.8.1 to 4.8.6. The annual isohyte of Gujarat is depicted in Exhibit 4.8.4 The Isohyte map of Maharashtra for the year 2007 and 2008 are illustrated in Exhibit 4.8.5 and Exhibit 4.8.6.



Exhibit 4.8.4: Isohyte Map of Gujarat

Source: www.imdpune.gov.in/



Exhibit 4.8.5: Isohyte Map of Maharashtra-2007

Source: <u>www