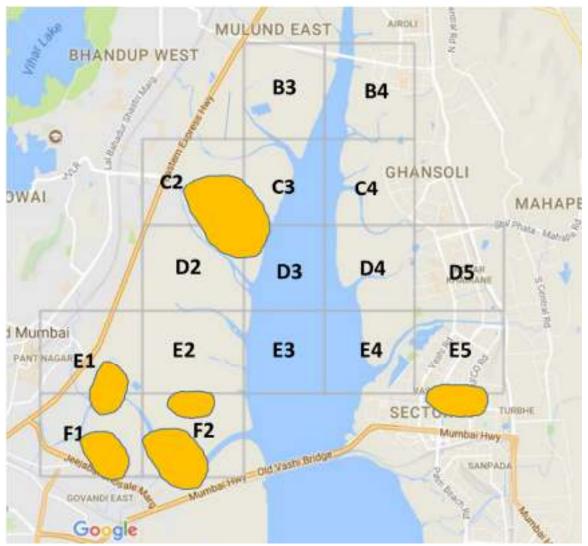

Municipal water<br>tank. On the north side, a<br>big patch of dense<br>mangrove vegetation and<br>small artificial water ponds<br>around.                  |  |
| 8   | Thane Creek Flamingo<br>Sanctuary<br>Vashi Bridge Start - Godrej<br>Site Opening - Airoli Bridge<br>Grids Covered<br>(H5,G5,F5,E5,D5,E7,F7,G<br>7) | 19°03'50.2"N<br>(H5, G5, F5,<br>E5, D5, E7,<br>F7, G7) -<br>19°07'13.3"N | 72°58'40.7"E<br>-<br>72°58'13.0"E | Thane Creek Flamingo<br>Sanctuary water way<br>covering pre-determined<br>H5,G5,F5,E5,D5,E7,F7,G7<br>Grids                                                         |  |

| Table 3: Details of the study area co | covering all the Grids |
|---------------------------------------|------------------------|
|---------------------------------------|------------------------|



Figure 4: Inaccessible Area

## 4.0 **Results of the Survey**

## 4-1 Details of Data and Sample Collected

#### (1) Protozoa Collections:

A total of 36 samples (including 15 water and 21 soil samples) were collected for the study of protozoan from the above mentioned grid during the survey.

#### (2) Insect Collections

## a) Diptera Collections

The collection methods were mainly focused on mosquitoes due to inclement weather conditions which reduced the activity of flies. For the collection of dipterans, sweep net and mouth aspirator were used to collect adults and dipper and pipette were used to collect water inhabiting larvae.

A major collection was conducted of larval stages in C4, D4, D5 and E2 grids and were allowed to emerge as adults for identification. No larvae found in C2