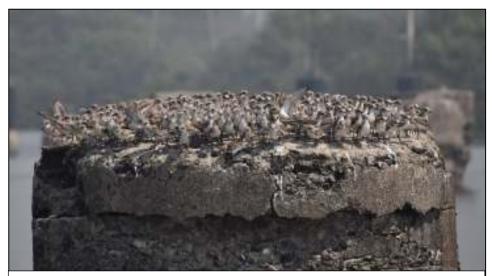

#### Field Photos of landscape, animals, birds, insecs etc. at Thane Creek



#### Pallas's gull Ichthyaetus ichthyaetus



Common tailor bird Orthoto mustorius



White-eared bulbul Pycnonotus leucotis



White wagtail Motacila alba



Common teal Anas creca





Grey heron Ardeola cineria



House sparrow male Passer domwsticus



Little ringed plover Charadrius dubius



Greater sandplover Charadrius leschenaultii



Red-wattled lapwing Vanellus indicus



Red-whiskered bulbul Pycnonotus jocosus



River tern Sterna aurantia



Intermediate egret Mesophyox intermedia



Striated heron Butorides striata



Southern coucal Centropus (sinensis) parotti



Little egret Egretta garzetta



Purple heron Ardeola purpurea



Little cormorant Phalacrocorax niger





Osprey Pandiaoon haliaetus



Greater sand plover *Charadrius leschenaultia* in amazing circular congregation on top of a concrete pillar



Flocks of Northern shoveler Spatula clypeata flight across the creek





Whiskered tern Chlidonias hybrida







Greater flamingo Phoenicopterus roseus



**ZSI,** 2018-TCFS







Juveniles of Greater flamingo Phoenicopterus roseus



Huge Flamingo (mixed) flock



Flamingoes flying acroos mangrooves



Flamingo flight



#### BUTTERFLIES







Grey pansy Junonia atlites



Common jezebel Delias eucharis



Common pierrot Castalius rosimon



Angled caster Ariadne ariadne



Peacock pansy Junonia almana



Great eggfly Hypolimnas missipus

#### **ODONATA**



Green marsh hawk Orthretum Sabina showing cannibalism (Eating a Common Picture-wing Female Rhyothemis variegata)

# O