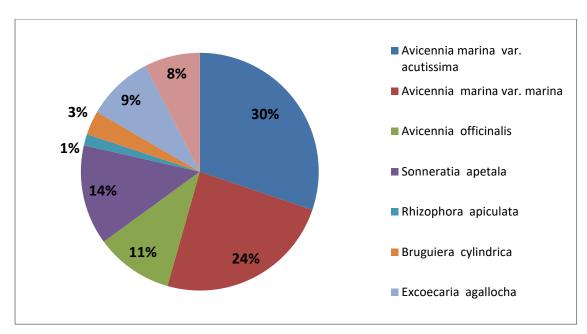

5  | 0.015      |
| 5   | Rhizophora apiculata                | 1                          | 8.55     | 0.006                                | 6 to 7   | 0.000      |
| 6   | Bruguiera cylindrica                | 2                          | 5.82     | 0.003                                | 3 to 5   | 0.000      |
| 7   | Excoecaria agallocha                | 6                          | 7.32     | 0.004                                | 2 to 3   | 0.001      |
| 8   | Acanthus ilicifolius                | 5                          |          |                                      | 2 to3    |            |
| 9   | Mixed seedlings                     | 15 to 20                   |          |                                      | 1 to 2   |            |

DBH: Diameter at Breast Height







Figure 10: Saphale, Tembhikhadve, Site-V, Quad.-I



Plate –I, Site - I:-Distribution of mangrove species Near Bhagawan Parshuram Ghat Lake, Kopar Khairane (Thane creek)



Plate –II, Site - II : Mangrove Vegetation at Diva (Near Diva Railway Track)



Plate –III, Site–III: Mangrove Vegetation Near Anjur Phata, Kharbhav, Kewani



Plate - IV, Site - IV:- Mangrove Vegetation at Brahmangaon (Bhiwandi)



Plate –V, Site–V: Mangrove Vegetation at Saphale, Tembhikhadave (Vaitarna River)



Plate – VI: Line Transect for Measuring Mangrove Forest structure at Diva



Plate - VII: DBH Measurement of Avicennia stem at Brahmangaon (Bhiwandi)



Plate – VIII: Reconnaissance Survey of Mangrove, Brahmangaon



Plate – IX: Field trip to Island near Narangi Village at Vaitarna River



Plate – X: Assoc