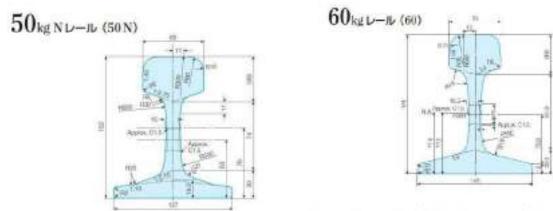

xpected Results: Small
- Cost: Relatively cheap (part of car procurement costs)

Under an operational speed of 320km/h, these noise reduction measures effectively suppress the noise level at a location 25m from the track to under 70dB — 75dB (L<sub>a max</sub>).

# Annexure 5 (d)

(Note: This part is an excerpt from the EIA of F/S stage)

# DETAILED MEASURES PROPOSED FOR VIBRATION WHICH ARE SIMILAR TO THE SHINKESAN

# 1) VIBRATION COUNTER MEASURES FOR SHINKANSEN

Currently in Japan, in order to ensure that impact from vibration is minimized at an operational speed of 320 km/h, the following measures are being taken. Due to these measures, the vibration countermeasure target for Shinkansen of 70dB or less is being met. Exhibit 5.3.1 shows the kind of Rail to be used for a high speed train



## Exhibit 5.3.1: 50kg/m Rail and 60kg/m Rail

Source: Nippon Steel & Sumitomo Metal Corporation

# a) Track Structure

Exhibit 5.3.2 shows the track structure used for high speed train. Weighting of Rails: 60kg/mirails are being adopted.

Lightening of Carsi: Early Shinkansen weighed 60t bericar, whereas through lightening measures the latest L5 series weigh only 45t pericar.

Adoption of Long Rails: By adopting long rails which have less number of joints, vibration can be greatly reduced.

Track Pads: With track bads inserted between rails and sleepers to absorb springiness, vibration propagation can be reduced.



Exhibit 5.3.2: Track Structure (Track Pad)

#### b) Track and Wheel Maintenance

Source: JICE Study Team

By striving to have constant smoothness through regular track and w