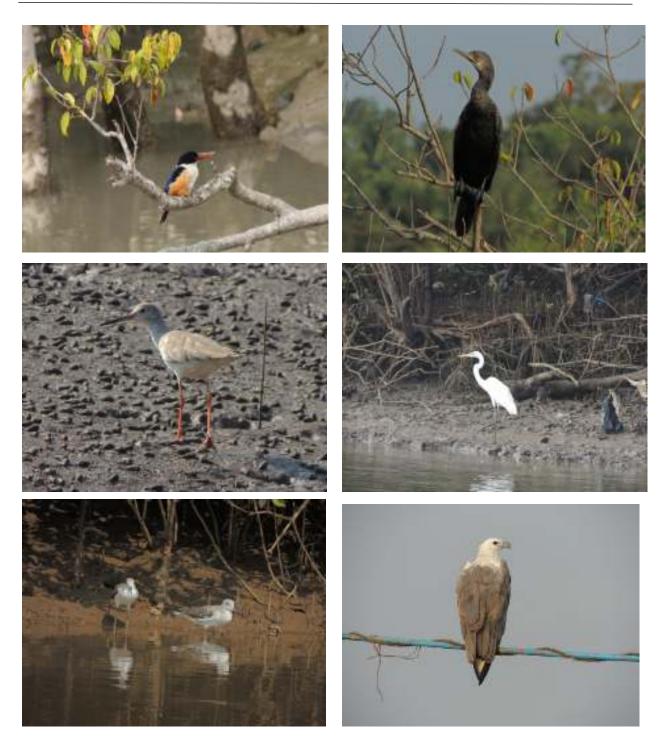

Diva



Plate - VII: DBH Measurement of Avicennia stem at Brahmangaon (Bhiwandi)



Plate – VIII: Reconnaissance Survey of Mangrove, Brahmangaon



Plate – IX: Field trip to Island near Narangi Village at Vaitarna River



Plate – X: Associated Flora recorded from Study Area



Plate XI: Seaweeds growing as epiphytes on pneumatophores, tree trunk, roots *etc*.

Integrated Mangrove Conservation and Management Plan for Mumbai-Ahmedabad High Speed Railway Project



Plate XII: Benthic Fauna on Mudflats





Plate XIII: Commercially important Mangrove Fishes



Plate XIV: Shrimps encountered in the Mangrove







Plate XV: Crab, Scylla serrata and Fiddler crabs in the Mangrove



**Flying Foxes** 





Otters

Wild pigs



Plate – XVI: Wild animals in mangrove forest for feeding and shelter



Plate -XVII: Birds visit mangroves for feeding, breeding, roosting and shelter



Plate – XVIII: The hydrological rehabilitation by trenching to support tidal flow in saline banks.



Plate – XIX: Mangrove Nursery Development Plots



Plate –XXIII: Mangrove awareness programme for school teachers and students.

<u>MAPS</u>



Map– I:- Google Image of Mangrove forest at Near Bhagwan Parshuram Ghat Lake, Kopar Khairane (Thane creek)



Map –II:- Google Image of Mangrove forest at Diva (Near Diva Railway Track)



Map –III: Google Image of Mangrove Forest Near Anjur Phata, Kharbhav, Kewani



Map – IV: Google Image of Mangrove Forest at Brahmangaon (Bhiwandi),



Map –V: Google Image of Mangrove Forest near Saphale, Tembhikhadave (Vaitarna River)



Map –VI: Google Image of Bharuch - MAHSR