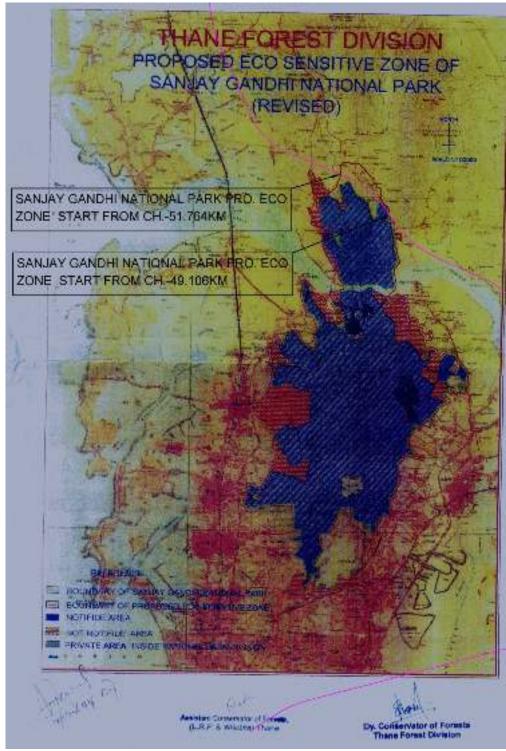

ng unde                     |                                             |                |                     | 66003           |
|         |                                       | Sanjay Gandhi Nati                          | onal Park      |                     |                 |
| 1       | ESZ Area                              | zone start from ch51.764 km<br>(location 1) | 280380.5       | 2140562.0           | 108066          |
| 2       | ESZ Area                              | zone start from ch49.106km                  | 283105.6       | 2138289.9           |                 |

Table 4.16.1: Ecologically Sensitive Area falling under MAHSR Alignment

Source: Study Team



Exhibit 4.16.1(A): Thane Creek Flamingo Sanctuary and MAHSR Alignment

Source: CCF, Thane, Mangrove Cell



Exhibit 4.16.1(B): Sanjay Gandhi National Park and MAHSR Alignment

Source: CCF, SGNP



Exhibit 4.16.1(C): Tungareshwar Wildlife Sanctuary and MAHSR Alignment

Source: CCF, SGNP

Other ESAs area notified in both the provinces-Maharashtra and Gujarat is presented in Table 4.16.2.

| S.<br>No | Status             | Name                        | ConcernedDistrict       |
|----------|--------------------|-----------------------------|-------------------------|
| NO       |                    | MAHARASHTRA                 |                         |
| 1.       |                    | Chandoli NP                 | Sangli                  |
| 2.       |                    | Gugamal NP                  | Amravati                |
| 3.       | National Park      | Nawegaon NP                 | Bh