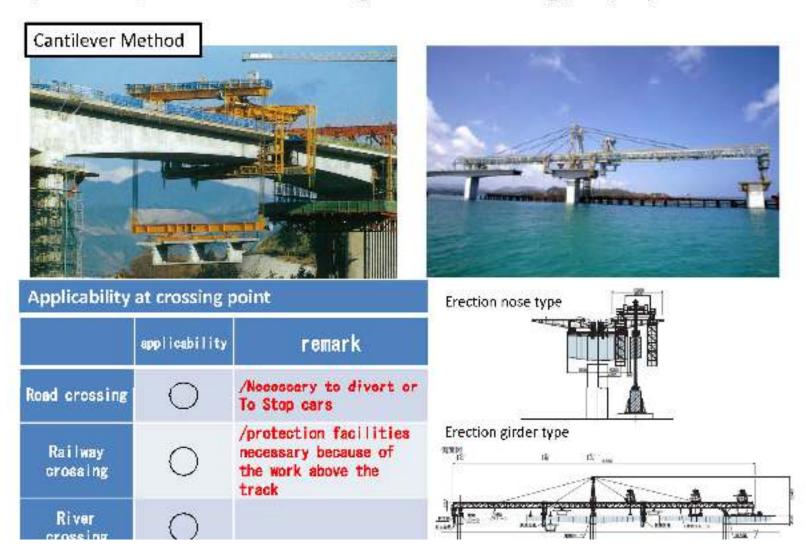

#### Annexure 1.1

\* In this project, PSC girder will not be used over the railway crossing.

fine cased of California of the bounding we find as the rescaling period (450)

Lanosriding Paparetine for E approximitioners PC Langerder -

[Document-1] Validation of the launching method at the crossing point (PSC)

One of the methods to construct a continuous PC box girder from simple PC box girder

Case: after launching the girder as a simple beam, connection procedure for continuous girder

## [Document-1] Validation of the launching method at the crossing point (PSC)

Erection girder Hanger-Type for Segment PSC girder