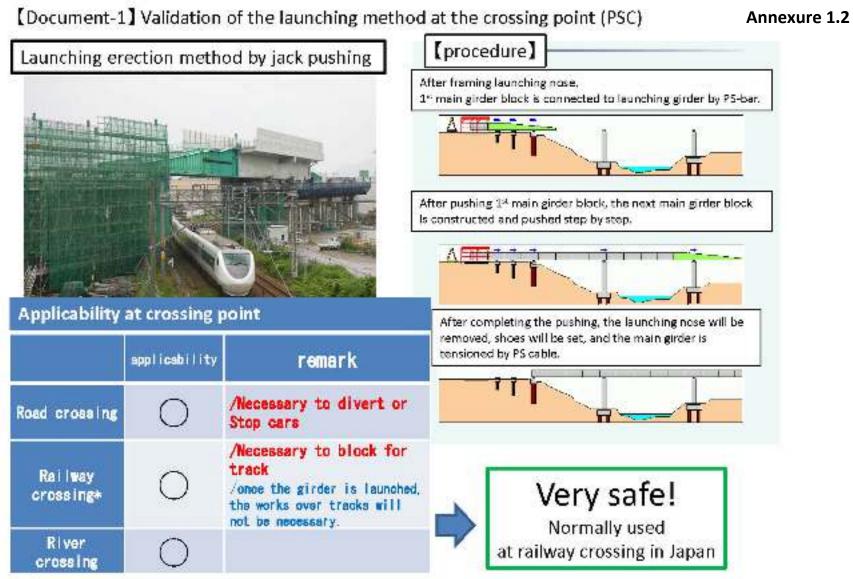

[Document-1] Validation of the launching method at the crossing point (PSC)

One of the methods to construct a continuous PC box girder from simple PC box girder

Case: after launching the girder as a simple beam, connection procedure for continuous girder

## [Document-1] Validation of the launching method at the crossing point (PSC)

Erection girder Hanger-Type for Segment PSC girder