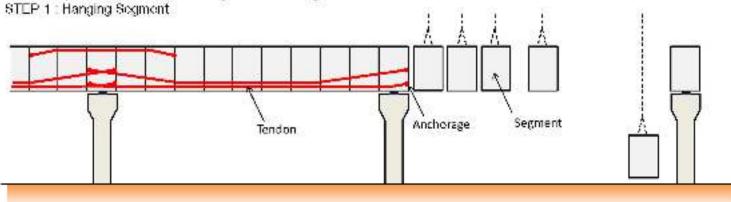

# [Annex-2] Launching Method for Girders (PSC)

girder method

## [Annex-3]

The Actual Results and The construction method of the uniform-section continuous girder

The procedure of launching erection method for PC continuous girder