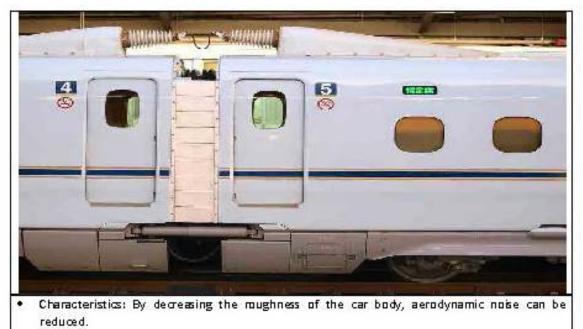

y reducing the number of joints by adopting longer rails.
- Advantages: It is possible to reduce not only noise but also vibration.
- Disadvantages: When replacing the rails, workability is relatively difficult.
- · Workability: It requires professional and special hardware for the rail welding.
- · Expected Results: Big
- Cost: Relatively expensive (as part of project costs)

## Exhibit 5.2.8: Noise Reduction Measures Adopted – Thorough Maintenance of Tracks such as Grinding Rail





#### Exhibit 5.2.9: Noise Reduction Measures --Streamlined Head Shape

Exhibit5.2.10: Noise Reduction Measures -Smoothened Car Shape



Exhibit 5.2.11: Noise Reduction Measures –Low-Noise Type Pantograph and Reduction of its Number





Exhibit 52.12: Noise Reduction Measures -Covering of Vehicle Seam Part



- Advantages: It is possible to repair partly between boogies.
- Disadvantages: The trial of obtaining effect of reducing noise will be required.
- Workability: It takes time to covering works at the car factory. But, adoption of covers needs to be considered from the planning and order stages.
- Expected Results: Small
- Cost: Relatively cheap (part of car procurement costs)

Under an operational speed of 320km/h, these noise reduction measures effectively suppress the noise level at a location 25m from the track to under 70dB — 75dB (L<sub>a max</sub>).

# Annexure 5 (d)

(Note: This part is an excerpt from the EIA of F/S stage)

# DETAILED MEASURES PROPOSED FOR VIBRATION WHICH ARE SIMILAR TO THE SHINKESAN

# 1) VIBRATION COUNTER MEASURES FOR SHINKANSEN

Currently in Japan, in order to