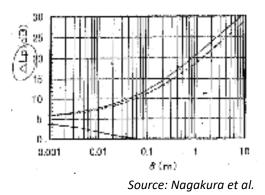

|      | 1        | 0.00     | 2.85 | 3.54 | 4.24 | 4.62 | 5.09 | 5.41 | 5.93 |  |

#### e) Collection Value of Diffraction

Collection value of diffraction ( $\Delta L_p$ ) of sound caused by sound barrier was calculated by following procedure.

- i. Difference of noise pathway [  $\delta$  (m)] was calculated, based on each location of sound source, tip of barrier, receiving point or mirrored receiving point (see Figure 5.1.3).
- ii. Collection value of diffraction  $(\Delta L_p)$  based on the Difference of noise pathway ( $\delta$ ) was determined by Figure 5.1.4 for the sound from lower rolling stock and by Exhibit 5.1.5 for the aerodynamic sound at upper rolling stock and for the electric power collection sound.



#### Exhibit 5.1.3: Determination of Difference of Noise Pathway





Exhibit 5.1.5: Collection Value of Diffraction for the Aerodynamic Sound at Upper Rolling Stock and for the Electric Power Collection Sound



<sup>&</sup>lt;sup>3</sup> Nagakura et al., "The Method of Predicting the Way-side Noise Level of Shinkansen", Tech. Rep. Noise and Vib. Acoust. Soc. Jpn., N-2000-01,(2000)

# (5) Noise Prediction Scenario and Condition

# a) Prediction Scenario

Noise levels from high speed railway were predicted with the 48 scenarios as shown in Table 5.1.5. The target year of the prediction is 2023 (start of operation) and 2053 (operation peak). And the train speed is 320km/h and 350km/h respectively. The latest type of viaduct without any anti-noise measures, such as vibration absorption slab, was selected as an elevated structure. As for the sound barrier, ge