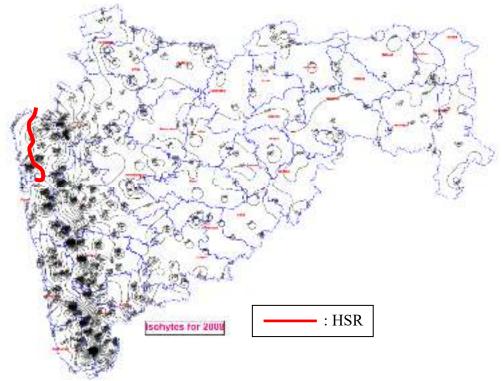

#### Annexure 1.1

\* In this project, PSC girder will not be used over the railway crossing.

fine cased of California of the bounding we find as the rescaling period (450)

Lanosriding Paparetine for E approximitioners PC Langerder -