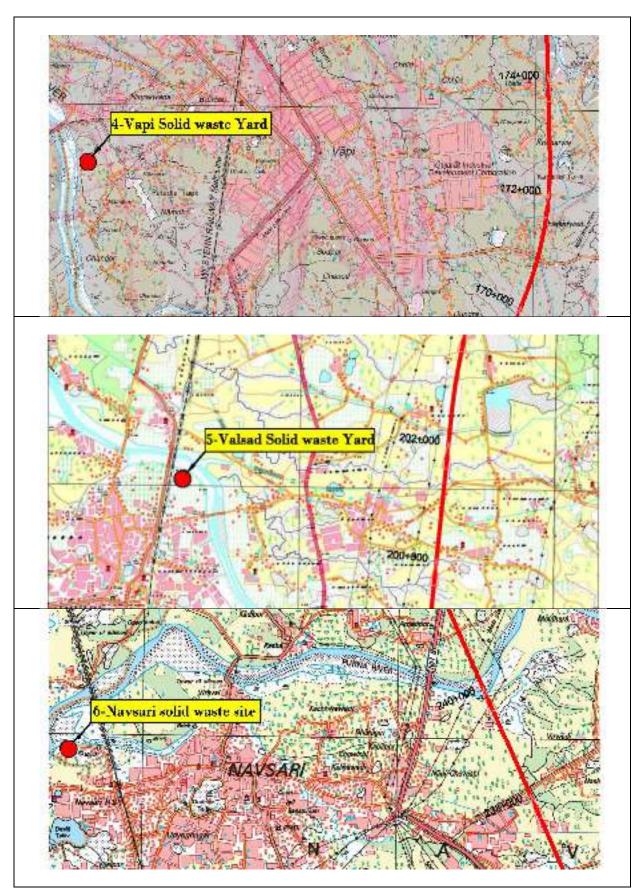

karpura                 | -            | 3.66 km                                                     | 22°13'58.93"N<br>73°12'22.12"E | 45000<br>sqm            | NO                     | Automatic             | 2045           | 4.5 MLT/<br>Year                  | pvt              | Yes               | 350                           |
| 12       | Gandhinagar<br>/ Sec 30<br>Near Mukti<br>Dham |              | 22.4 km                                                     | 23°14'53.08"N<br>72°40'48.29"E | not<br>defind           | NO                     | Mannual               |                | 60-70<br>tons/day                 | own              | Yes               | 40-50                         |



Exhibit 4.25.1 (A): Existing Land Fill /Solid Waste Disposal Sites

Source : SOI Topohseet





Source: SOI Topohseet





Source: SOI Topohseet





Source: SOI Topohseet

## Annexure 4.26

#### 4.26 OFFENSIVE ODOUR

#### 4.26.1 Introduction

An odour is perceived when chemicals in gaseous form stimulate the human olfactory system present in the nose. The human nose has hundreds of receptors, each coded by for by unique DNA to detect different odours, and therefore, accounting for why different people have different sensitivity and reactions to smell. Reactions to odours can be very subjective thus making objective assessment of odour difficult.

In other words, it can further be defined as the "perception of smell" or in scientific terms as "a sensation resulting from the reception of stimulus by the olfactory sensory system". Whether pleasant or unpleasant, odour is induced by