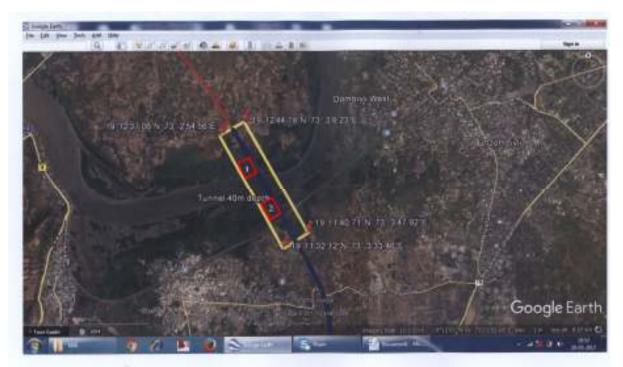

#### Annexure 1.1

\* In this project, PSC girder will not be used over the railway crossing.

fine cased of California of the bounding we find as the rescaling period (450)

Lanosriding Paparetine for E approximitioners PC Langerder -

[Document-1] Validation of the launching method at the crossing point (PSC)

One of the methods to construct a continuous PC box girder from simple PC box girder

Case: after launching the girder as a simple beam, connection procedure for continuous girder