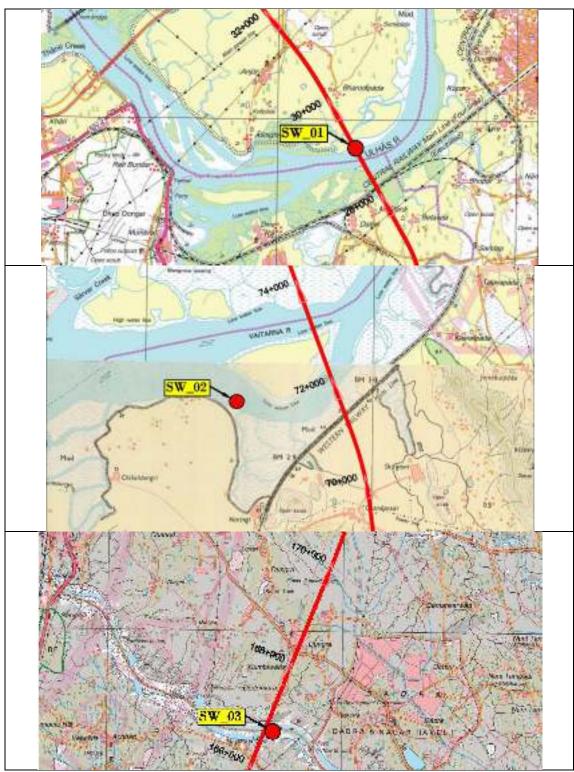

#### Annexure 1.1

\* In this project, PSC girder will not be used over the railway crossing.

fine cased of California of the bounding we find as the rescaling period (450)

Lanosriding Paparetine for E approximitioners PC Langerder -