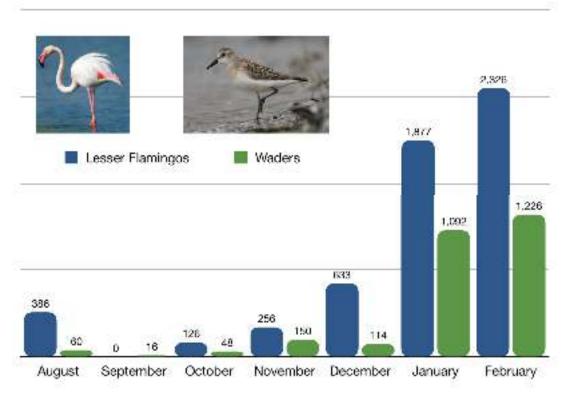

flamingos and waders were equally in large number during January and February 2018 (Refer Figure 9a & 9b).

During the survey in and around the Thane creek, the maximum diversity of bird was reported from Bhandup Pumping Station, probably due to existing of saltpan, grassland, smaller water pools and mangroves which are ideal sites for feeding and rooting of birds. Bird species *viz*. Eurasean Collared Dove, Red-headed Bunting, White Stork were also reported from Bhandup. The near threatened species namely Painted Stork and Black-headed Ibis were observed during the survey in more than one grids, which suggests the area to be good feeding and roosting ground for migratory and resident birds.



Survey period: August 2017- February 2018

#### Figure 9 a: Result of Flamingo Flock counting



\* Count for Flamingo average of whole month observation and exclude juveniles Survey period: August 2017- February 2018

Figure 9 b: Result of Flamingo & Wader counting

#### (4) Other Fauna

Apart from bird species, 5 sp. of mammals belonging to 2 orders and 5 families, 8 sp. of reptiles belonging to 8 genus and 7 families, 1 sp. of amphibian belonging to 1 genus and 1 family, 29 sp. of butterflies and moths belonging to 19 families and 5 families, beetles of 8 species belonging to 6 genus and 8 families, 3 sp. of grasshoppers belonging to 3 genus and 1 family and 39 sp. of fish and shellfish belonging to 34 genus and 29 families have been documented from Thane creek during the surveys. The details are presented in Annexure 3 to Annexure 11.

#### 5-2 Anthropogenic Disturbances in and