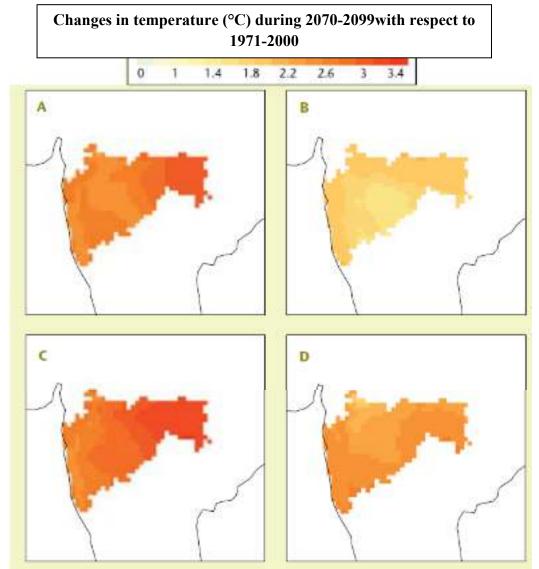

## CONTENT

| Annexure          | Description                                                                                            | Page<br>No. |
|-------------------|--------------------------------------------------------------------------------------------------------|-------------|
| Annexure 1.1      | Alignment overlaid on the Survey of India Topographic Sheet                                            | A-1         |
| Annexure 1.2      | Launching Method                                                                                       | A-2         |
| Annexure 1.3      | Construction Yard                                                                                      | A-12        |
| Annexure 2(a)     | www.indianrailways.gov.in/railwayboard/uploads//infra//Main Report Vol I.pdf                           | A-23        |
| Annexure 4.1      | Topography, Physiography and Drainage Pattern                                                          | A-24        |
| Annexure 4.2      | Landscape                                                                                              | A-29        |
| Annexure 4.3      | Geology & Seismic Consideration                                                                        | A-35        |
| Annexure 4.4      | Soil Quality                                                                                           | A-56        |
| Annexure 4.8      | Climatology and Meteorology                                                                            | A-69        |
| Annexure 4.9      | Climate Change                                                                                         | A-92        |
| Annexure 4.10     | Ambient Air Quality                                                                                    | A-103       |
| Annexure 4.11     | Ambient Noise                                                                                          | A-119       |
| Annexure 4.12     | Vibration                                                                                              | A-135       |
| Annexure 4.13     | Water Quality                                                                                          | A-142       |
| Annexure 4.14     | Bottom Sediment                                                                                        | A-172       |
| Annexure 4.15     | Ecosystem                                                                                              | A-176       |
| Annexure 4.15 (a) | Report on Integrated Mangrove Conservation & Management Plan                                           | A-241       |
| Annexure 4.15 (b) | Study on the Faunal Components & Preparation of Management and Conservation                            | A-320       |
|                   | Plan for Thane Creek Flamingo Sanctuary, Thane, Mumbai                                                 |             |
| Annexure 4.16     | Protected Areas                                                                                        | A-404       |
| Annexure 4.17     | Sensitive Locations                                                                                    | A-410       |
| Annexure 4.20     | Indigenous People/Ethnic Community                                                                     | A-420       |
| Annexure 4.21     | Socio-Economic Profile of the study area (Zone of Influence)                                           | A-434       |
| Annexure 4.23     | Education and Literacy                                                                                 | A-441       |
| Annexure 4.25     | Waste Generation and Management                                                                        | A-456       |
| Annexure 4.26     | Offensive Odour                                                                                        | A-469       |
| Annexure 5(a)     | Noise Standard of Each Country                                                                         | A-476       |
| Annexure 5(b)     | Prediction of Operational Noise and Vibration in Japan                                                 | A-481       |
| Annexure 5(c)     | Detailed measures Proposed which are similar to the Shinkesan                                          | A-523       |
| Annexure 5(d)     | Detailed measures Proposed for Vibration which are similar to the Shinkesan                            | A-529       |
| Annexure 5(e)     | Detailed measures Proposed for Tunnel Boom as being in Shinkansen                                      | A-532       |
| Annexure 5(f)     | Discussion on Potential Adverse Impacts on Flamingo Population Due To Noise And<br>Vibrations of MAHSR | A-534       |
| Annexure 6(a)     | Construction Environment Management Plan (CEMP)                                                        | A-537       |
| Annexure 6(b)     | Guidelines for Plantation                                                                              | A-550       |
| Annexure 6(c)     | Guidelines for Quarry Management                                                                       | A-551       |
| Annexure 6(d)     | Guideline for Disposal Site Management                                                                 | A-553       |
| Annexure 6(e)     | Guidelines for Sanitation and House Keeping at the Labour /Construction Camps                          | A-555       |
| Annexure 6(f)     | Guidelines for Top Soil Management                                                                     | A-558       |
| Annexure 6(g)     | Sample Format of Environmental Monitoring Report for NHSRCL                                            | A-560       |
| Annexure 6(h)     | List of Environmental Monitoring Standards and Guidelines                                              | A-574       |
| Annexure 7.1      | Summary of Environment information Disclosure & Public Consultation                                    | A-576       |