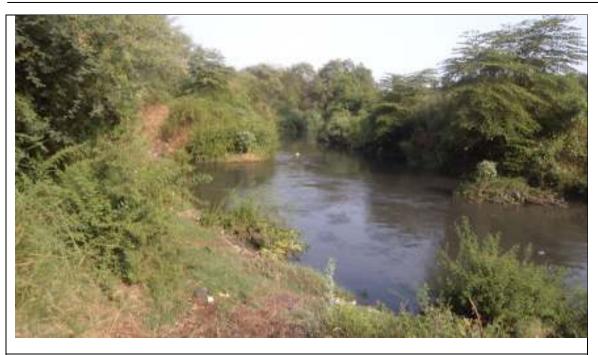

ts are hard leaved and dominated by *xerophytes species*. The canopy is more or less broken and less than 10 m high. The tree are short boled and have low branching crown. Number of species is usually small but mixed. The climbers and *epiphytes* are scarce. The grass growth is abundant during rainy reason only.

The on-site features of the study sites are illustrated in Exhibit 4.15.8.



Exhibit 4.15.8: On-Site Features of the Study Sites

Supplemental EIA Report for Mumbai-Ahmedabad High Speed Railway Project, Volume-II (Annexures)



A view of Xerophytic species- Capparis aphylla in area around Anand



A view of *hydrophytic* species- *Typha angustifolia saccharum spontaneum* at river bank Vittal Nagar



Growth of Livasivealien speciesConvolvulus on the depression of roadway side





A view of Biswamitri river, near IDC Vittal Nagar, Vadodara.





Growth of invasive alia species- water-Hyaanth (Eichhornia craceps) along Biswamitri river



Pipal (*Ficus religiosa*) religious species valued by local people in rituals.



A view of Tribal Village Uplar, Amgaon.



Growth of Palm (Phoemix) near tribal village Uplar, Amgaon



A view moist semi-evergreen forest at village Safale, near Palghar





An unidentified Shrub species common in and around village Safaleon way riders



Growth of complete *parasitic species* Vanda a tree branch in degraded forest at village Safale Palghar



Gap Plantation activities a degraded forest land at and near Osarvira area in planted teak site.



A panoramic view of National recovery of tree species an degraded site used as grazing lan