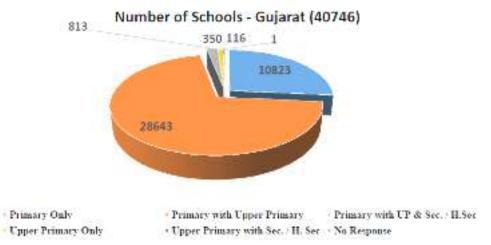

0 major states, as many as 13 of them enrolled a higher proportion of students than Gujarat at the higher secondary level. At the secondary level, things are not very different – here, too, as many as 13 major states enrolled higher proportion of students than Gujarat.

Gujarat education system follows a uniform pattern of elementary education *i.e.* the Std 1 – IV (Primary) and Std. V – VII (Upper Primary). According to DISE Date 2011 – 2012, there are 40746 schools including Primary, Upper Primary, Secondary and Higher Secondary Schools. Government is the major provider of elementary education. In Gujarat 33,496 Elementary Schools run and managed by the Government and 7444 school run by the private managements. The status of educational facilities in Gujarat is shown in Exhibit 4.23.4.



#### Exhibit 4.23.4: Status of No. of Schools

Source: www.educationinnovations.org/.../Status%20of%20Elementary%20Education%20in%.

| Sr.<br>No | District | Name of<br>Town | Primar<br>y<br>school | Middl<br>e<br>schoo<br>l | Sec.<br>scho<br>ol | Senior<br>Seconda<br>ry school | UG<br>Level<br>Colleg<br>e | Medic<br>al<br>colleg<br>es | Engineeri<br>ng<br>colleges |
|-----------|----------|-----------------|-----------------------|--------------------------|--------------------|--------------------------------|----------------------------|-----------------------------|-----------------------------|
|           |          | Viramgam        |                       |                          |                    |                                |                            |