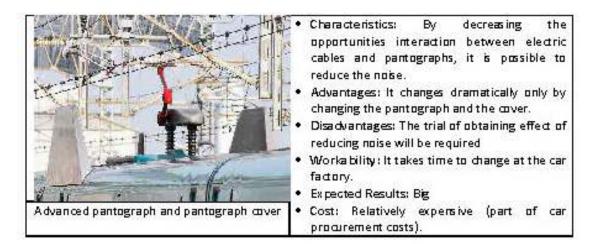

Expansion Joint (EJ)

- Characteristics: It is possible to reduce noise by reducing the number of joints by adopting longer rails.
- Advantages: It is possible to reduce not only noise but also vibration.
- Disadvantages: When replacing the rails, workability is relatively difficult.
- · Workability: It requires professional and special hardware for the rail welding.
- · Expected Results: Big
- Cost: Relatively expensive (as part of project costs)

## Exhibit 5.2.8: Noise Reduction Measures Adopted – Thorough Maintenance of Tracks such as Grinding Rail





#### Exhibit 5.2.9: Noise Reduction Measures --Streamlined Head Shape

Exhibit5.2.10: Noise Reduction Measures -Smoothened Car Shape



Exhibit 5.2.11: Noise Reduction Measures –Low-Noise Type Pantograph and Reduction of its Number





Exhibit 52.12: Noise Reduction Measures -Covering of Vehicle Seam Part



- Advantages: It is possible to repair partly between boogies.
- Disadvantages: The trial of obtaining effect of reducing noise will be required.
- Workability: It takes time to covering works at the car factory. But, adoption of covers needs to be considered from the planning and order stages.
- Expected Results: Small
- Cost: Relatively cheap (part of car procurement costs)

Under an operational speed of 320km/h, these noise reduction measures effectively suppress the noise level at a location 25m from the track to under 70dB — 75dB (L<sub>a max</sub>).

# Annexure 5 (d)

(Note: This part is an excerpt from the EIA of F/S stage)

# DETAILED MEASURES PROPOSED FOR VIBRATION WHICH ARE SIMILAR TO THE SHINKESAN

# 1)