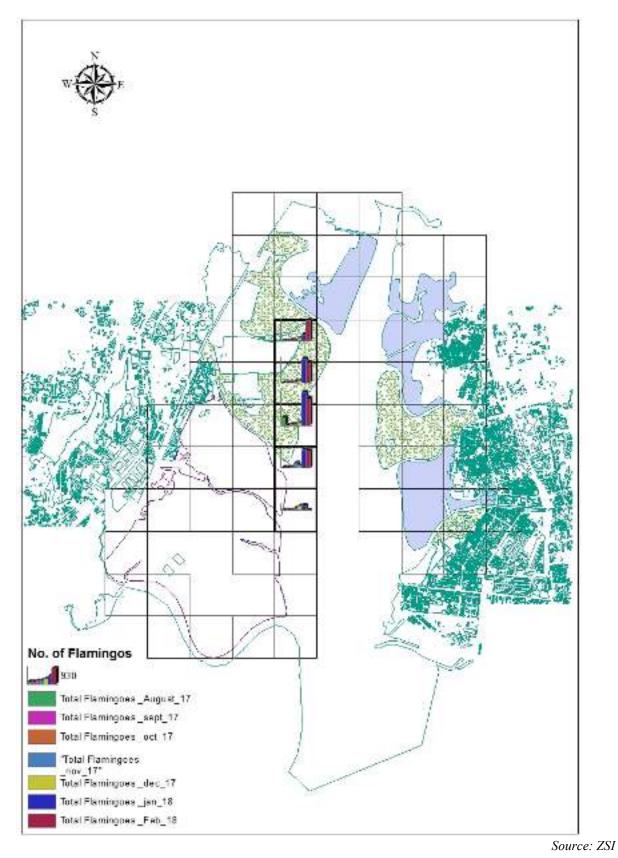

mingos, the mangrove ecosystem of Thane Creek invariable supporting good population of Waders and terrestrial bird species observed all along the intertidal area. Therefore, the population estimation of Lesser Flamingos and Waders were carried out systematically, during the field visits.

The survey for enumeration of flamingo in the Thane Creek was carried out at different location based on their habitat, are illustrated and shown in Figure : 6, 7 & 8.

Enumeration of Flamingo population along the Thane creek mudflats between August 2017 and February 2018 is shown in Figure 6, Survey locations (patches) in and around the Thane creek Flamingo Sanctuary, Mumba are in Figure : 7 and Data collection points (Geocordinates) in and around Thane Creek Flamingo Sanctuary, Mumbai are in Figure 8.



Figure 6: Enumeration of Flamingo population along the Thane creek mudflats between August 2017 and February 2018



Figure 7: Survey locations (patches) in and around the Thane creek Flamingo Sanctuary, Mumbai



Source: ZSI Study Team

Figure 8: Data collection points (Geo-coordinates) in and around Thane Creek Flamingo Sanctuary, Mumbai From photographs taken from the fixed geo-coordinate points along the western banks and eastern banks of Thane Creek, ~5500 Lesser Flamingos were counted and from direct counts of 65 flocks, with average of ~ 290 individuals were recorded/flock. Thus, the total population of Lesser Flamingos from aerial photographs and direct counts between June 2018 and February 2018 estimated to be around ~ 18,000 individuals in the stretch of 9 km intertidal mudflat