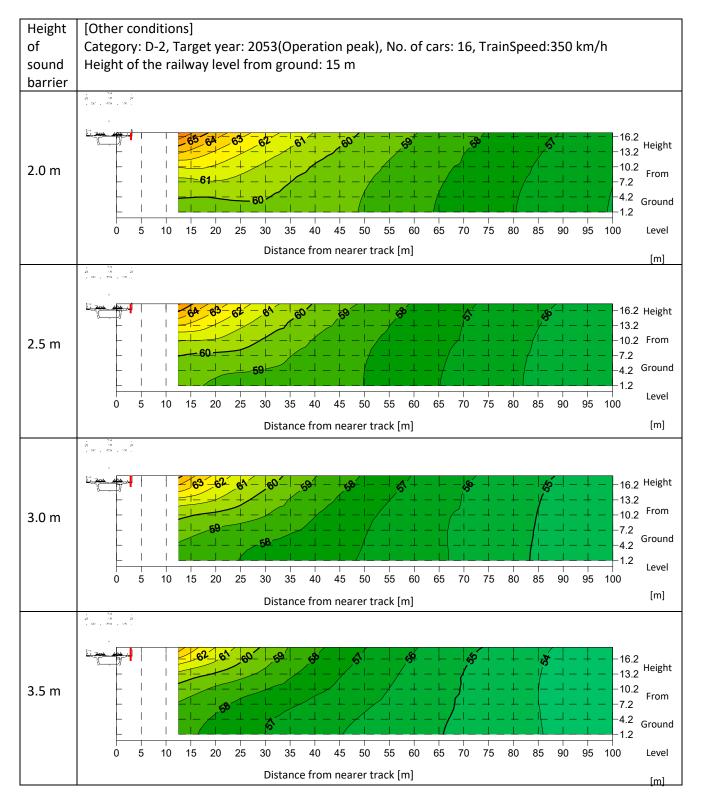

ld value for noise impact in the Silence Zone during night time).

# c) Sound Level Contour

Sound level contour of  $L_{Aeq}$  during day time is shown in Exhibit 5.1.7 and night time in Exhibit 5.1.8, respectively.



# Exhibit 5.1.7 (1): Sound Level Contour of LAeq during Day Time



# Exhibit 5.1.7 (2): Sound Level Contour of LAeq during Day Time



#### Exhibit 5.1.7 (3): Sound Level Contour of LAeq during Day Time



## Exhibit 5.1.7 (4): Sound Level Contour of LAeq during Day Time











## Exhibit 5.1.7 (7): Sound Level Contour of L<sub>Aeq</sub> during Day Time



## Figure 5.1.7 (8): Sound Level Contour of LAeq during Day Time



## Exhibit 5.1.7 (9): Sound Level Contour of LAeq during Day Time



## Exhibit 5.1.7 (10): Sound Level Contour of L<sub>Aeq</sub> during Day Time



# Exhibit 5.1.7 (11): Sound Level Contour of LAeq during Day Time



## Exhibit 5.1.7 (12): Sound Level Contour of LAeq during Day Time



## Exhibit 5.1.8 (1): Sound Level Contour of LAeq during Night Time







## Exhibit 5.1.8 (3): Sound Level Contour of *L*<sub>Aeq</sub> during Night Time



# Exhibit 5.1.8 (4): Sound Level Contour of *L*<sub>Aeq</sub> during Night Time



# Exhibit 5.1.8 (5): Sound Level Contour of *L*<sub>Aeq</sub> during Night Time



### Exhibit 5.1.8 (6): Sound Level Contour of *L*<sub>Aeq</sub> during Night Time



## Exhibit 5.1.8 (7): Sound Level Contour of *L*<sub>Aeq</sub> during Night Time



## Exhibit 5.1.8 (8): Sound Level Contour of LAeq during Night Time

















#### 5.1.4 Study on Extent of the Impact and Measures alongside of the Railway