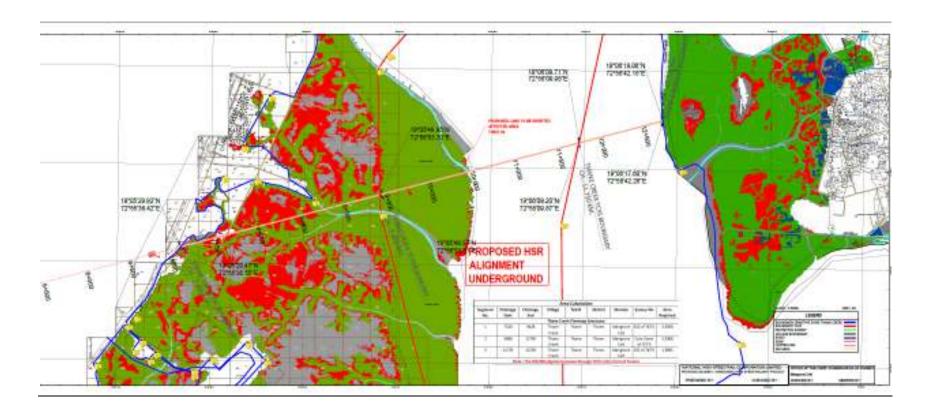

| •              | •                   | 106491          |
| Total / | Area falling unde                     |                                             |                |                     | 66003           |
|         |                                       | Sanjay Gandhi Nati                          | onal Park      |                     |                 |
| 1       | ESZ Area                              | zone start from ch51.764 km<br>(location 1) | 280380.5       | 2140562.0           | 108066          |
| 2       | ESZ Area                              | zone start from ch49.106km                  | 283105.6       | 2138289.9           |                 |

Table 4.16.1: Ecologically Sensitive Area falling under MAHSR Alignment

Source: Study Team



Exhibit 4.16.1(A): Thane Creek Flamingo Sanctuary and MAHSR Alignment

Source: CCF, Thane, Mangrove Cell



Exhibit 4.16.1(B): Sanjay Gandhi National Park and MAHSR Alignment

Source: CCF, SGNP



Exhibit 4.16.1(C): Tungareshwar Wildlife Sanctuary and MAHSR Alignment

Source: CCF, SGNP

Other ESAs area notified in both the provinces-Maharashtra and Gujarat is presented in Table 4.16.2.

| S.<br>No | Status             | Name                        | ConcernedDistrict       |
|----------|--------------------|-----------------------------|-------------------------|
| NO       |                    | MAHARASHTRA                 |                         |
| 1.       |                    | Chandoli NP                 | Sangli                  |
| 2.       |                    | Gugamal NP