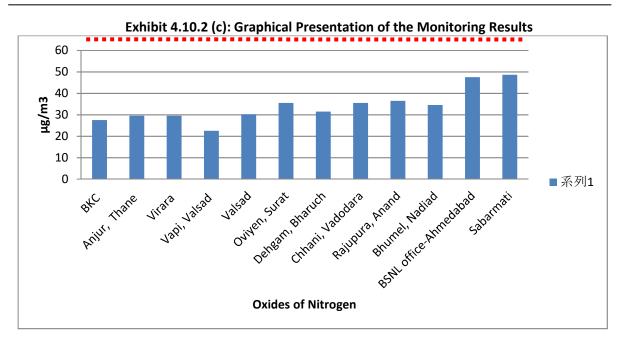

tuation in the rural area is quite satisfactory and the air quality was well within the NAAQS standards.

 $PM_{10}\& PM_{2.5}$ : Ahmedabad, Valsad and Sabarmati have the highest  $PM_{10}\& PM_{2.5}$  of all locations and higher than NAAQS standards. The  $PM_{10}\& PM_{2.5}$  thoughare less than NAAQS standards at other locations but quite close to it.

SO<sub>2</sub>& NOx: were measured to be lower than NAAQS standards at all the locations.

CO: was measured to be higher than NAAQS standards at multiple locations including BKC, Surat, Bharuch, Vadodara & Anand. It is pertinent to mention that these locations are Industrial belts/Urban areas.



Exhibit 4.10.2 (a): Graphical Presentation of the Monitoring Results





Exhibit 4.10.2 (b): Graphical Presentation of the Monitoring Results



 Table 4.10.4: National Ambient Air Quality Standards

 (CBCB Gazette Notification No. 29016/20/90/PCI-L dated 18-November-2009)

| S.  | Pollutants                                          | oncentration in Am  | bient Air                                              |                                                                          |                                                       |
|-----|-----------------------------------------------------|---------------------|--------------------------------------------------------|--------------------------------------------------------------------------|-------------------------------------------------------|
| No. |                                                     | Weighted<br>Average | Industrial,<br>Residential,<br>Rural and