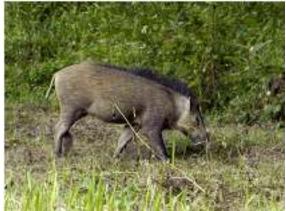

ave (Vaitarna River)



Plate – VI: Line Transect for Measuring Mangrove Forest structure at Diva



Plate - VII: DBH Measurement of Avicennia stem at Brahmangaon (Bhiwandi)



Plate – VIII: Reconnaissance Survey of Mangrove, Brahmangaon



Plate – IX: Field trip to Island near Narangi Village at Vaitarna River



Plate – X: Associated Flora recorded from Study Area



Plate XI: Seaweeds growing as epiphytes on pneumatophores, tree trunk, roots *etc*.

Integrated Mangrove Conservation and Management Plan for Mumbai-Ahmedabad High Speed Railway Project



Plate XII: Benthic Fauna on Mudflats





Plate XIII: Commercially important Mangrove Fishes



Plate XIV: Shrimps encountered in the Mangrove







Plate XV: Crab, Scylla serrata and Fiddler crabs in the Mangrove



**Flying Foxes** 





Otters

Wild pigs



Plate – XVI: Wild animals in mangrove forest for feeding and shelter



Plate -XVII: Birds visit mangroves for feeding, breeding, roosting and shelter



Plate – XVIII: The hydrological rehabilitation by trenching to support tidal flow in saline banks.



Plate – XIX: Mangrove Nursery Development Plots



Plate –XXIII: Mangrove awareness programme for school teachers and students.

<u>MAPS</u>



Map– I:- Google Image of Mangrove forest at Near Bhagwan Parshuram Ghat Lake, Kopar Khairane (Thane creek)



Map –II:- Google Image of Mangrove forest at Diva (Near Diva Railway Track)



Map –III: Google Image of Mangrove Forest Near Anjur Phata, Kharbhav, Kewani



Map – IV: Google Image of Mangrove Forest at Brahmangaon (Bhiwandi),



Map –V: Google Image of Mangrove For