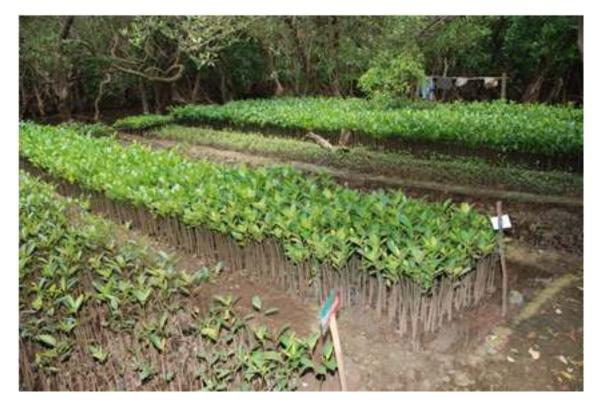

#### Annexure 1.3

| No | Sn                      | Nuro                              |         | .ego  | t Glipw | ny, Gre   | sies, eus       | SPiSeel | action and<br>Ionina po<br>Naschana | e k' | Tea      | parary    | yrnd            | Note<br>2017/09/06/H1         |
|----|-------------------------|-----------------------------------|---------|-------|---------|-----------|-----------------|---------|-------------------------------------|------|----------|-----------|-----------------|-------------------------------|
|    | Stren.                  | Studie -                          |         | 4     | В       |           | 10 <sup>2</sup> | L       | 1                                   | m    | 1        | В         | •0 <sup>4</sup> | 0                             |
|    | Mumbei Stetion          | (Cor and essent                   | 0.250   | -     |         |           |                 |         |                                     |      |          |           |                 |                               |
|    | Curtile Classes         | Mumber St                         | 01500   |       |         |           |                 |         | 0 0                                 |      |          |           | 210.006         | Include Shaff1& Tradi         |
|    | Sinff" construction     | Thur: T                           | 0.700   |       |         |           |                 |         |                                     |      |          |           |                 |                               |
| _  | Track Construction      |                                   | 0.700   |       | _       | <u>( </u> | ()              |         | Q                                   | 3    | -        | 8 <u></u> |                 | Procis                        |
|    | THANE THODAL            |                                   | 11500   | 3     |         |           |                 |         |                                     |      |          |           |                 |                               |
|    | SaftSonstruction        | T).sue-T                          | 6.800   |       |         |           | _               |         | <u> </u>                            | Ê. B |          | 6 3       | 1960.000        |                               |
|    | Sciall Scoushructivu    | Thoms-T                           | 16.200  |       |         |           |                 | -       | 2 3                                 | - 3  | <u> </u> | - 6       | 25.000          |                               |
|    |                         | Thane T                           | 17 800  |       |         |           |                 |         |                                     |      | e e      | ¢         | 10,000          |                               |
|    | Tunnel construction     | Thane-T                           | \$1,150 | ( ) ( |         |           |                 |         | 16 ÷                                | 1 1  | - 30     | ÷ č       | 10.010          | include Shall1& Track         |
|    | Track Construction      | 0                                 | \$1.1b0 |       |         | 1.1       |                 |         | 0.00                                |      | 110.00   | a sili    | Call In         | "Netterla                     |
|    | Construction ymp.1      | Type:A                            | 27.000  |       | _       |           |                 |         |                                     |      | - 100    | 200       |                 | "Meek construction            |
|    | Track Slah Consists     |                                   | 27.090  |       |         |           |                 |         |                                     |      | 100      | -400      |                 | Precis Slob Converses         |
|    | PRC Civilian consistent |                                   | 27.0%   | 9     |         | 1.1       |                 |         | 19 - S                              |      | 1.6      | 400       |                 | PS 0 Onder concretat          |
|    | Concrete Plansf         |                                   | 27.000  |       |         | <u> </u>  |                 | -       |                                     |      | 100      |           |                 | Canarese Plant                |
|    | Girdanl                 | Truss yard                        | 28.055  |       |         |           |                 |         |                                     |      | 48       | 490       | 65,040          | Trings you'd l                |
| _  | Girdorž                 | Truss yer:                        | \$8,102 |       |         |           |                 |         | 1.                                  |      | 48       | 470       | 12,600          | Cross yard2                   |
|    | Salested thats          | Plas at 2- +-<br>(ficiling stock) | \$1.000 |       |         |           |                 |         |                                     |      | 102      | 20(1      | 20,000          | Br losted Track construer en  |
|    | PSC sloeps Concernel    |                                   | 51,000  | 8     |         |           |                 |         | 2                                   |      | 103      | 900       | 10.000          | P6C sloope Crometz            |
|    | Construction yarvi2     | Терев                             | 14.000  |       |         |           |                 | -       | -                                   | -    | 50       | 10.       |                 | Crock construction DP4        |
|    | 190 Gin er conemie2     | a special                         | 44.000  |       |         |           |                 |         |                                     |      | 100      | 400       |                 | Pisc Girdee concrete2         |
|    | Concrete Flumth         | and particular and                | 44,000  |       |         |           |                 |         |                                     |      | 100      | 200       |                 | Concrete Plant2               |
|    | Cutting                 | Cur. & Embanisment                | 44,000  | 5     |         |           | _               |         |                                     | 8    | 163      | 100       |                 | Corrigat                      |
|    | Girder?                 | Truze yourd                       | 45,200  | 6     |         |           |                 |         |                                     |      | 18       | 650       |                 | russ yard5                    |
|    | Chardens                | Truss yard                        | 45,500  |       |         | 1         |                 |         |                                     | 1    | 1 541    | 650       |                 | Tross yard4, Clafford RCOOm)  |
| -  | Tunnel construction     | Tunne                             | 52,653  |       |         |           |                 | -       |                                     |      | 1226     |           | 05 000          |                               |
|    | Construction words      | Турс-В                            | 51.000  |       |         |           | -               |         |                                     |      | - 30     | 200       |                 | Unode construction 121%       |
|    | PSC Given concretes     | 10000000                          | 642.05  |       |         |           |                 | 1       |                                     |      | :0       | 400       | 40.000          | FBC Girder sonoroto2          |
|    | Contensate El cont?     |                                   | 64.000  | 5 8   |         | 2.10      |                 |         | 1. 3                                | 1 3  | 50       |           |                 | Concrete Plant6               |
|    | Tunnel construction     | Tonne                             | 64.540  |       |         | 1         | _               |         | 1                                   |      |          |           | 1051000         |                               |
|    | Girders                 | frase yeard                       | 35,800  | 1     |         |           |                 |         | 8 - A                               | 1    | 1.50     | 610       | 1000            | Truss yarda (Liotin F. Otura) |
|    | Servenlageav1           | Cat & Embershowd                  | 59,800  |       |         | 1 4       |                 |         |                                     |      | 50       | 130       |                 | Embergreett                   |
|    | Girdne <sup>4</sup>     | Traze yard                        | 62,200  | 6 T   |         |           |                 |         |                                     |      | 150      |           |                 | Trues yard6 (L:Sfar E:100m)   |