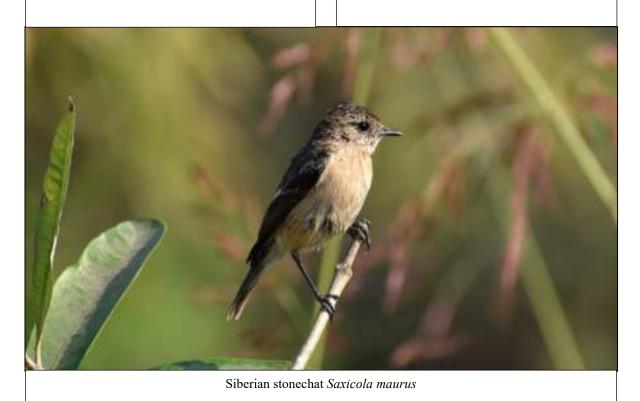

ds, insecs etc. at Thane Creek

#### Field Photos of landscape, animals, birds, insecs etc. at Thane Creek



#### Pallas's gull Ichthyaetus ichthyaetus



Common tailor bird Orthoto mustorius



White-eared bulbul Pycnonotus leucotis



White wagtail Motacila alba



Common teal Anas creca





Grey heron Ardeola cineria



House sparrow male Passer domwsticus



Little ringed plover Charadrius dubius



Greater sandplover Charadrius leschenaultii



Red-wattled lapwing Vanellus indicus



Red-whiskered bulbul Pycnonotus jocosus



River tern Sterna aurantia



Intermediate egret Mesophyox intermedia



Striated heron Butorides striata



Southern coucal Centropus (sinensis) parotti



Little egret Egretta garzetta



Purple heron Ardeola purpurea



Little cormorant Phalacrocorax niger





Osprey Pandiaoon haliaetus



Greater sand plover *Charadrius leschenaultia* in amazing circular congregation on top of a concrete pillar



Flocks of Northern shoveler Spatula clypeata flight across the creek





Whiskered tern Chlidonias hybrida







Greater flamingo Phoenicopterus roseus



**ZSI,** 2018-TCFS







Juveniles of Greater flamingo Phoenicopterus roseus



Huge Flamingo (mixed) flock



Flamingoes flying acroos mangrooves



Flamingo flight



#### BUTTERFLIES







Grey pansy Junonia atlites



Common jezebel Delias eucharis



Common pierrot Castalius rosimon



Angled caster Ariadne ariadne



Peacock pansy Junonia almana



Great eggfly Hypolimnas missipus

#### **ODONATA**



Green marsh hawk Orthretum Sabina showing cannibalism (Eating a Common Picture-wing F