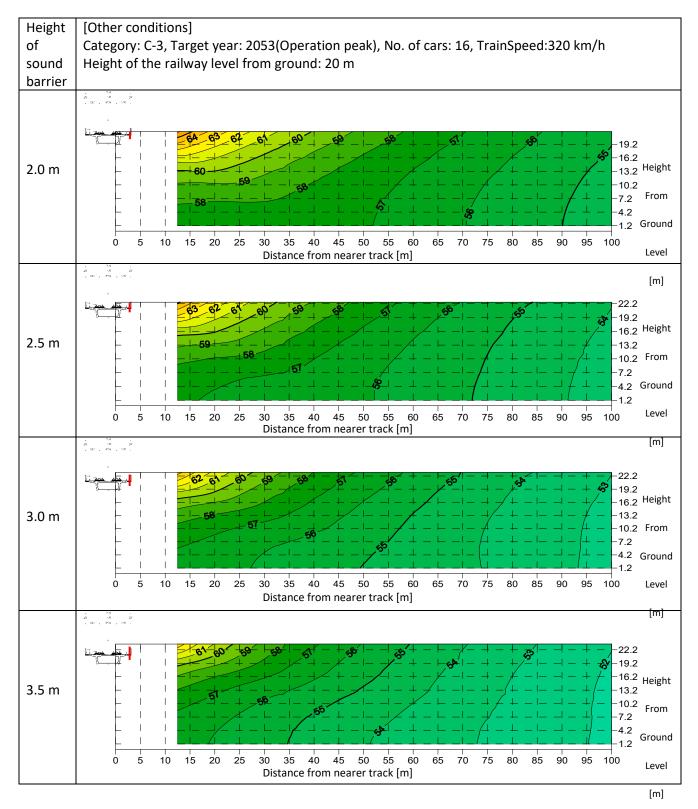

| 50  | 50  | 49  |

Note: day time is 0600 - 2200, night time is 2200 - 0600 the following day

Indicate the value exceeds 50dB (Threshold value for noise impact in the Silence Zone during night time).

# c) Sound Level Contour

Sound level contour of  $L_{Aeq}$  during day time is shown in Exhibit 5.1.7 and night time in Exhibit 5.1.8, respectively.



# Exhibit 5.1.7 (1): Sound Level Contour of LAeq during Day Time



# Exhibit 5.1.7 (2): Sound Level Contour of LAeq during Day Time



#### Exhibit 5.1.7 (3): Sound Level Contour of LAeq during Day Time



## Exhibit 5.1.7 (4): Sound Level Contour of LAeq during Day Time











## Exhibit 5.1.7 (7): Sound Level Contour of L<sub>Aeq</sub> during Day Time



## Figure 5.1.7 (8): Sound Level Contour of LAeq during Day Time



## Exhibit 5.1.7 (9): Sound Level Contour of LAeq during Day Time



## Exhibit 5.1.7 (10): Sound Level Contour of L<sub>Aeq</sub> during Day Time



# Exhibit 5.1.7 (11): Sound Level Contour of LAeq during Day Time



## Exhibit 5.1.7 (12): Sound Level Contour of LAeq during Day Time



## Exhibit 5.1.8 (1): Sound Level Contour of LAeq during Night Time







## Exhibit 5.1.8 (3): Sound Level Contour of *L*<sub>Aeq</sub> during Night Time



# Exhibit 5.1.8 (4): Sound Level Contour of *L*<sub>Aeq</sub> during Night Time



# Exhibit 5.1.8 (5): Sound Level Contour of *L*<sub>Aeq</sub> during Night Time



### Exhibit 5.1.8 (6): Sound Level Contour of *L*<sub>Aeq</sub> during Night Time



## Exhibit 5.1.8 (7): Sound Level Contour of *L*<sub>Aeq</sub> during Night Time



## Exhibit 5.1.