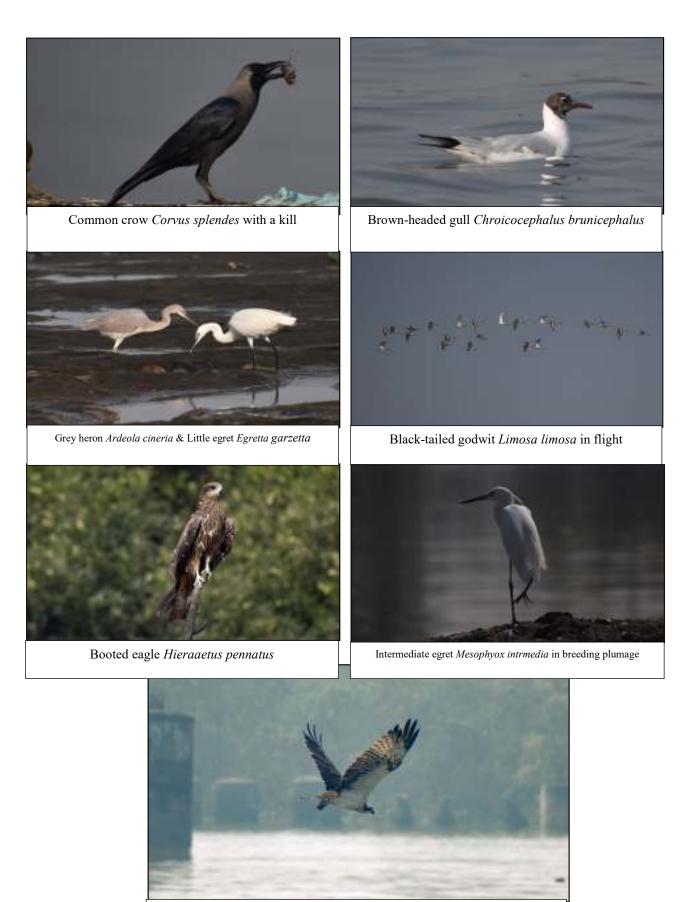

, insecs etc. at Thane Creek

#### Field Photos of landscape, animals, birds, insecs etc. at Thane Creek



#### Pallas's gull Ichthyaetus ichthyaetus



Common tailor bird Orthoto mustorius



White-eared bulbul Pycnonotus leucotis



White wagtail Motacila alba



Common teal Anas creca





Grey heron Ardeola cineria



House sparrow male Passer domwsticus



Little ringed plover Charadrius dubius



Greater sandplover Charadrius leschenaultii



Red-wattled lapwing Vanellus indicus



Red-whiskered bulbul Pycnonotus jocosus



River tern Sterna aurantia



Intermediate egret Mesophyox intermedia



Striated heron Butorides striata



Southern coucal Centropus (sinensis) parotti



Little egret Egretta garzetta



Purple heron Ardeola purpurea



Little cormorant Phalacrocorax niger





Osprey Pandiaoon haliaetus



Greater sand plover *Charadrius leschenaultia* in amazing circular congregation on top of a concrete pillar



Flocks of Northern shoveler Spatula clypeata flight across the creek





Whiskered tern Chlidonias hybrida







Greater flamingo Phoenicopterus roseus



**ZSI,** 2018-TCFS







Juveniles of Greater flamingo Phoenicopterus roseus



Huge Flamingo (mixed) flock



Flamingoes flying acroos mangrooves



Flamingo flight



#### BUTTERFLIES







Grey pansy Junonia atlites



Common jezebel Delias eucharis



Common pierrot Castalius rosimon



Angled caster Ariadne ariadne



Peacock pansy Junonia almana



Great eggfly Hypolimnas missipus

#### **ODONATA**



Green marsh hawk Orthretum Sabina showing cannibalism (Eating a Common Picture-wing Fem