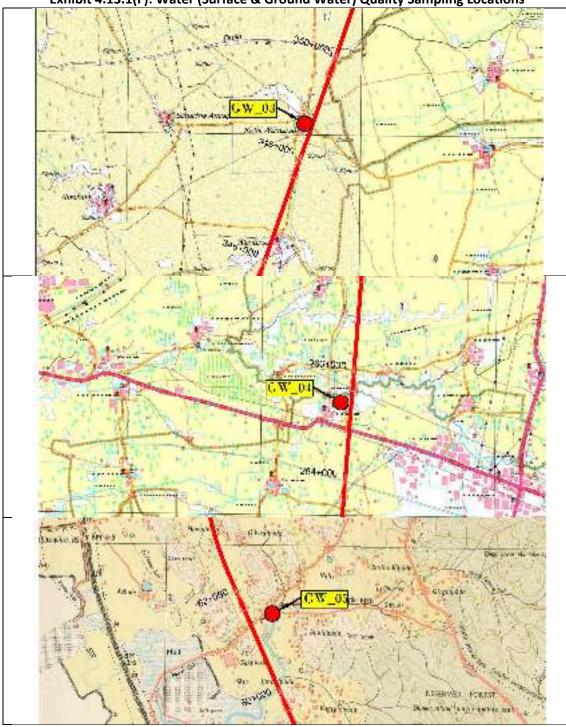

GW5      | Hospital                                      | Faterwadi,<br>Palghar, MH      | 19°24'18.47"N                 | 72°50'59.56"E                  | 06-05-2017               | Ground water sample taken from HP petrol pump, Depth to ground water table is 60 ft.                                                                                         |



Exhibit 4.13.1(A): Water (Surface & Ground Water) Quality Sampling Locations

Source: SOI Toposheet



Exhibit 4.13.1(B): Water (Surface & Ground Water) Quality Sampling Locations

Source: SOI Toposheet



Exhibit 4.13.1(C): Water (Surface & Ground Water) Quality Sampling Locations

Source: SOI Toposheet





Source: SOI Toposheet



Exhibit 4.13.1(E): Water (Surface & Ground Water) Quality Sampling Locations

Source: SOI Toposheet



Exhibit 4.13.1(F): Water (Surface & Ground Water) Quality Sampling Locations

Source: SOI Toposheet

#### (2) PHYSICO-CHEMICAL CHARACTERISTICS

Physico-chemical parameters along with biological indicators of pollution have been estimated for ascertaining the baseline status of water environment and presented in Table 4.13.2 (i) to Table 4.13.2 (v).

# (3) Surface Water-River (Other than Estuarine Water) -SW3, SW4, SW5, SW6, SW7, SW8, SW9, SW10, SW12, SW13& SW14

#### **Physical Parameters**

In pre-monsoon season, for surface water the values of physical parameters *viz.* pH, temperature, turbidity, TSS and TDS were found in the range as follows (Table 4.13.2 (i) to Table 4.13.2 (v)).

| рН          | =                  | 6.84-8.32              |
|-------------|--------------------|-----