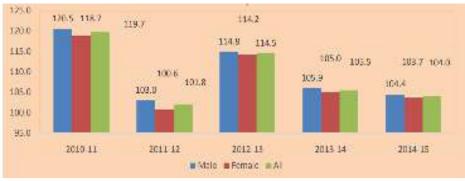

isional figure) in 2014-15. At this level, the GER for boys and girls increased by 4.5 (from 90.3% to 94.8%) and 26.4 (from 72.4% to 99.2%) percentage point respectively during the stipulated period. Education is the single most important factor to ensure gender equality and empowerment. The Gender Parity Index (GPI) is the ratio of the number of female students enrolled at primary, secondary and tertiary levels of education to the corresponding number of male student in each level. Thus GPI (based on GER) which is free from the effects of the population structure of the appropriate age group, provides picture of gender equality in education. During 2005-06 to 2014-15, substantial progress has been achieved towards gender parity in education as revealed by GPI as shown in Exhibit 4.23.3.





Source: Educational Statistics - At a Glance (2016)-HRD Ministry

### **State Education Statistics**

### a) <u>Maharashtra</u>

The districts through which the MAHSR alignment passes in Maharashtra have four thousand and twenty-four primary schools, zero middle schools, one thousand two hundred seventy-six secondary schools and thirteen hundred and eight senior secondary schools.

In graduation level education there are three hundred and fifty-six Arts/ Science/ Commerce college, five thousand two thundered and twenty-sevenmedical colleges and over three thousand six hundred engineeringcolleges in the districts along this alignment (refer Table 4.23.1).

Source: Educational Statistics - At a Glance (2016)-HRD Ministry

Maharashtra ranks one of the better states in education infrastruc