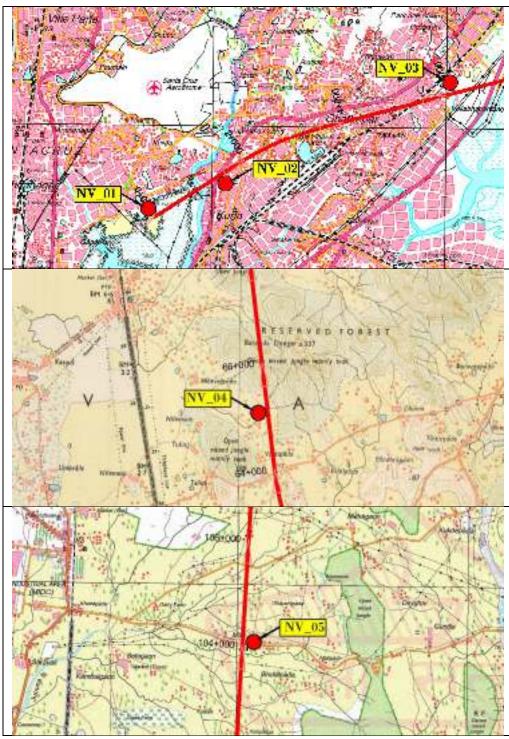

tion Name                                                                                   | Latitude     | Longitude     | Distance<br>to Project<br>Site (m) | Land Use    |
|------------------|-------------------------------------------------------------------------------------------------|--------------|---------------|------------------------------------|-------------|
| NV30             | Kothy Vantersa Masjid in<br>Kothy Vantersa Village -<br>Muslim dominated society,<br>Baruch, GJ | 21°55'5.62"N | 72°59'27.90"E | 25                                 | Sensitive   |
| NV31             | South Vasai Bridge, Mira<br>Bhayandar, Thane, MH                                                | 19°19'5.60"N | 72°51'12.20"E | 5280                               | Residential |

Source: Study Team





Source: SOI Toposheet



4.11.1(B): Ambient Noise Measurement Locations

Source: SOI Toposheet



4.11.1(C): Ambient Noise Measurement Locations

Source: SOI Toposheet



4.11.1(D): Ambient Noise Measurement Locations

Source: SOI Toposheet



4.11.1(E): Ambient Noise Measurement Locations

Source: SOI Toposheet



# 4.11.1(F): Ambient Noise Measurement Locations

Source: SOI Toposheet



4.11.1(G): Ambient Noise Measurement Locations

Source: SOI Toposheet



4.11.1(H): Ambient Noise Measurement Locations

Source: SOI Toposheet



#### 4.11.1(I): Ambient Noise Measurement Locations

Source: SOI Toposheet

#### Methodology Adopted for Ambient Noise Measurement

To establish baseline of existing environmental noise levels for project noise impact assessment, project analysts took a seri