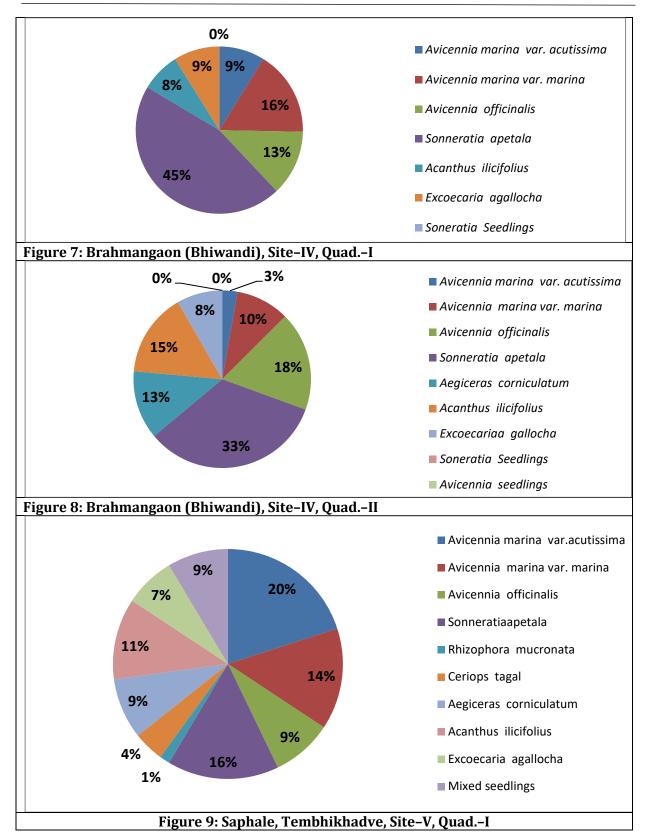

o15  | 0.015      |
| 5   | Rhizophora apiculata                | 1                          | 8.55     | 0.006                                | 6 to 7   | 0.000      |
| 6   | Bruguiera cylindrica                | 2                          | 5.82     | 0.003                                | 3 to 5   | 0.000      |
| 7   | Excoecaria agallocha                | 6                          | 7.32     | 0.004                                | 2 to 3   | 0.001      |
| 8   | Acanthus ilicifolius                | 5                          |          |                                      | 2 to3    |            |
| 9   | Mixed seedlings                     | 15 to 20                   |          |                                      | 1 to 2   |            |

DBH: Diameter at Breast Height







Figure 10: Saphale, Tembhikhadve, Site-V, Quad.-I



Plate –I, Site - I:-Distribution of mangrove species Near Bhagawan Parshuram Ghat Lake, Kopar Khairane (Thane creek)



Plate –II, Site - II : Mangrove Vegetation at Diva (Near Diva Railway Track)



Plate –III, Site–III: Mangrove Vegetation Near Anjur Phata, Kharbhav, Kewani



Plate - IV, Site - IV:- Mangrove Vegetation at Brahmangaon (Bhiwandi)



Plate –V, Site–V: Mangrove Vegetation at Saphale, Tembhikhadave (Vaitarna River)



Plate – VI: Line Transect for Measuring Mangrove Forest structure at Diva



Plate - VII: DBH Measurement of Avicennia stem at Brahmangaon (Bhiwandi)



Plate – VIII: Reconnaissance Survey of Mangrove, Brahmangaon



Plate – IX: Field trip to Island near Narangi Village at Vaitarna River



Plate – X: Ass