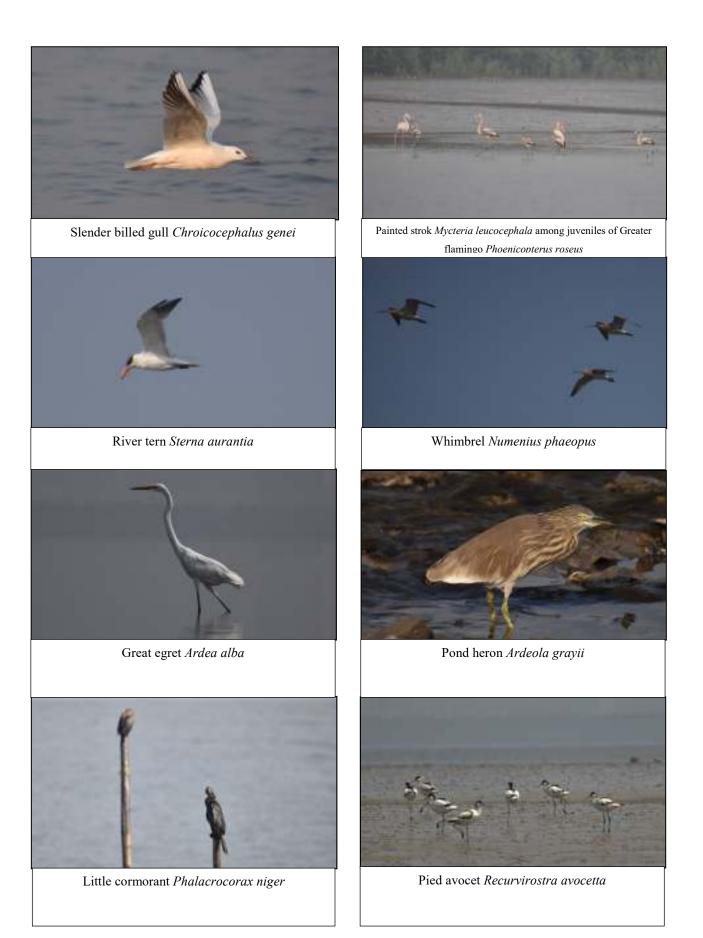

tacila alba



Common teal Anas creca





Grey heron Ardeola cineria



House sparrow male Passer domwsticus



Little ringed plover Charadrius dubius



Greater sandplover Charadrius leschenaultii



Red-wattled lapwing Vanellus indicus



Red-whiskered bulbul Pycnonotus jocosus



River tern Sterna aurantia



Intermediate egret Mesophyox intermedia



Striated heron Butorides striata



Southern coucal Centropus (sinensis) parotti



Little egret Egretta garzetta



Purple heron Ardeola purpurea



Little cormorant Phalacrocorax niger





Osprey Pandiaoon haliaetus



Greater sand plover *Charadrius leschenaultia* in amazing circular congregation on top of a concrete pillar



Flocks of Northern shoveler Spatula clypeata flight across the creek





Whiskered tern Chlidonias hybrida







Greater flamingo Phoenicopterus roseus



**ZSI,** 2018-TCFS







Juveniles of Greater flamingo Phoenicopterus roseus



Huge Flamingo (mixed) flock



Flamingoes flying acroos mangrooves



Flamingo flight



#### BUTTERFLIES







Grey pansy Junonia atlites



Common jezebel Delias eucharis



Common pierrot Castalius rosimon



Angled caster Ariadne ariadne



Peacock pansy Junonia almana



Great eggfly Hypolimnas missipus

#### **ODONATA**



Green marsh hawk Orthretum Sabina showing cannibalism (Eating a Common Picture-wing Female Rhyothemis variegata)

# OTHER FAUNAL DIVERSITY OF THANE CREEK FLAMINGO SANCTUARY



Robber fly *Promachus maculatus* preying upon a *Camponotus sp.* ant



Red cotton bug Dysdercus singulatus mating



Mud dauber wasp Sceliphron sp.



Red cotton