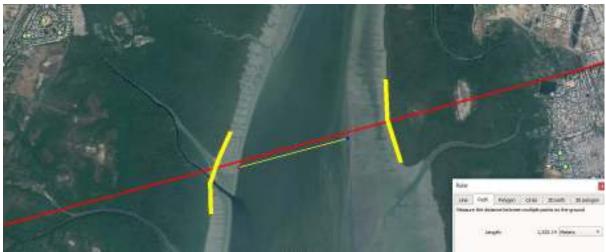

cured for the facility.                            |      |

The details of instruments recommended for undertaking Phase - II study at Thane Creek are as below:

**SI. No. 1.** Hydrophone array: If required multiple sensors maybe deployed to ensure each band and spectrum is catalogue and recorded for future analysis and interpretation. To be placed on the bed in such a manner to capture the railway born sound in the construction phase to capture the TBM related sound and during the operations phase rail born sounds from the HSR. Hydrophone sensors should be so placed as to have a reasonable overlap on the data collection influence zone. These shall be placed between HTL – HTL for a distance of 2200m spaced at the rate of 100m a total of 23 sensors shall be deployed as detailed in Map 2.



Source : Google Earth

Map 2: Location Plan for the Hydrophone array on the alignment between HTL - HTL for 2200m



Exhibit 2: Various types of Hydrophone for HPA

**SI. No. 3.** Sonar Array: Multiple sensors be deployed to ensure each band and spectrum is catalogue and recorded for future analysis and interpretation. Presently spacing can be assumed at hundred meters along the top of Tunnel securely with anchors and buoy. A constant data feed for data loggers can be developed. Map 3 shows the location plan for the sonar array a total of 11 sonars will be deployed leaving the end nodes as the water depth will be less near shoreline.



Map 3: Location Plan for the Sonar array on the alignment between LTL – LTL for 1300m



Exhibit 3: Various types of Sonar for SA

**SI. No. 3.** Vibrati