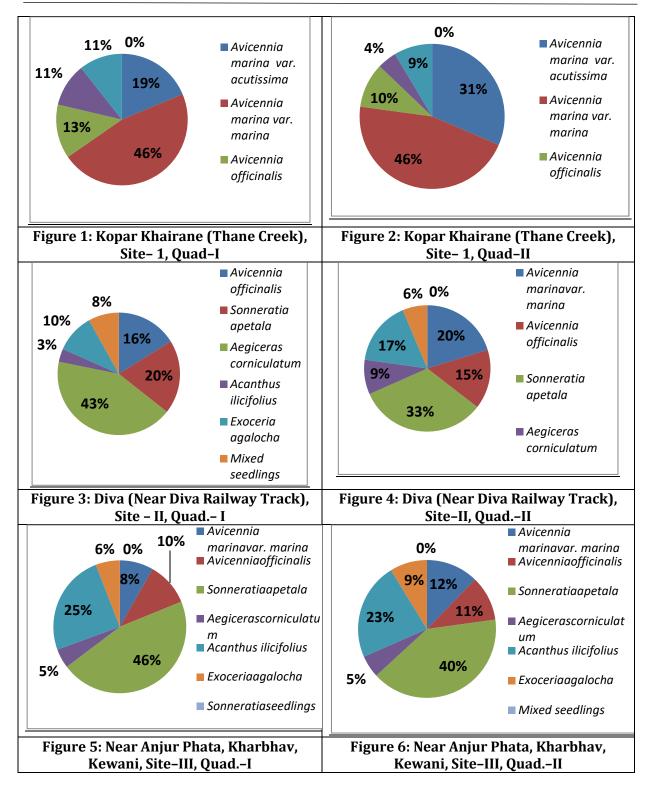

to15  | 0.015      |
| 5   | Rhizophora apiculata                | 1                          | 8.55     | 0.006                                | 6 to 7   | 0.000      |
| 6   | Bruguiera cylindrica                | 2                          | 5.82     | 0.003                                | 3 to 5   | 0.000      |
| 7   | Excoecaria agallocha                | 6                          | 7.32     | 0.004                                | 2 to 3   | 0.001      |
| 8   | Acanthus ilicifolius                | 5                          |          |                                      | 2 to3    |            |
| 9   | Mixed seedlings                     | 15 to 20                   |          |                                      | 1 to 2   |            |

DBH: Diameter at Breast Height







Figure 10: Saphale, Tembhikhadve, Site-V, Quad.-I



Plate –I, Site - I:-Distribution of mangrove species Near Bhagawan Parshuram Ghat Lake, Kopar Khairane (Thane creek)



Plate –II, Site - II : Mangrove Vegetation at Diva (Near Diva Railway Track)



Plate –III, Site–III: Mangrove Vegetation Near Anjur Phata, Kharbhav, Kewani



Plate - IV, Site - IV:- Mangrove Vegetation at Brahmangaon (Bhiwandi)



Plate –V, Site–V: Mangrove Vegetation at Saphale, Tembhikhadave (Vaitarna River)



Plate – VI: Line Transect for Measuring Mangrove Forest structure at Diva



Plate - VII: DBH Measurement of Avicennia stem at Brahmangaon (Bhiwandi)



Plate – VIII: Reconnaissance Survey of Mangrove, Brahmangaon



Plate – IX: Field trip to Island near Narangi Village at Vaitarna River



Plate – X: A