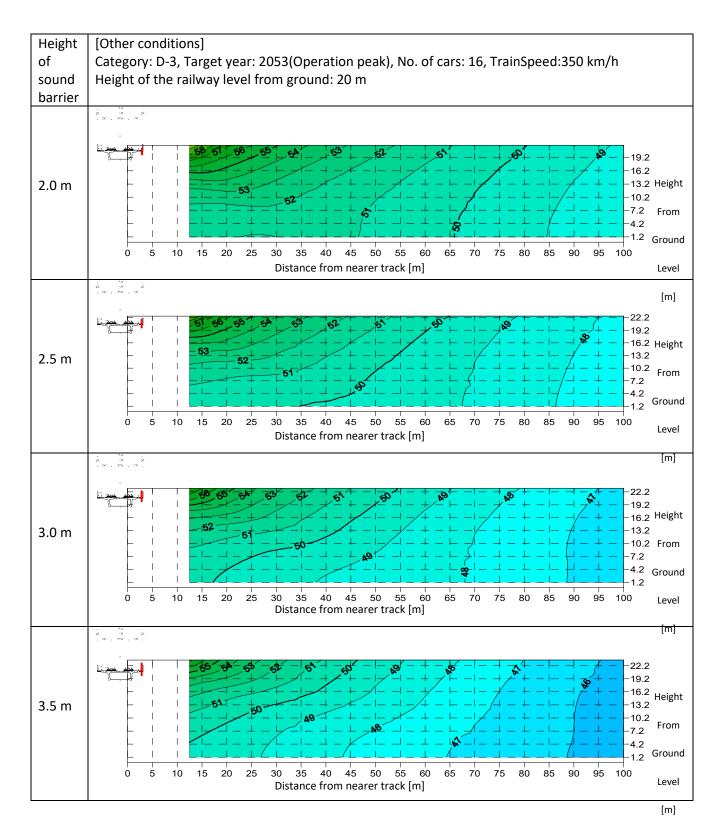

e



## Exhibit 5.1.7 (10): Sound Level Contour of L<sub>Aeq</sub> during Day Time



# Exhibit 5.1.7 (11): Sound Level Contour of LAeq during Day Time



## Exhibit 5.1.7 (12): Sound Level Contour of LAeq during Day Time



## Exhibit 5.1.8 (1): Sound Level Contour of LAeq during Night Time







## Exhibit 5.1.8 (3): Sound Level Contour of *L*<sub>Aeq</sub> during Night Time



# Exhibit 5.1.8 (4): Sound Level Contour of *L*<sub>Aeq</sub> during Night Time



# Exhibit 5.1.8 (5): Sound Level Contour of *L*<sub>Aeq</sub> during Night Time



### Exhibit 5.1.8 (6): Sound Level Contour of *L*<sub>Aeq</sub> during Night Time



## Exhibit 5.1.8 (7): Sound Level Contour of *L*<sub>Aeq</sub> during Night Time



## Exhibit 5.1.8 (8): Sound Level Contour of LAeq during Night Time

















#### 5.1.4 Study on Extent of the Impact and Measures alongside of the Railway

#### (1) Study on Extent of the Impact

Based on the determination of the threshold value (see Section 5.1.3 (5), c), ii)), the extent of noise level exceedance beyond the threshold value (Day time: 60dB, Night time: 50dB) for the Silence Zone is shown in Table 5.1.10. There is no exceedance for the Residential area. Although the extent of impact does not exist at the time of the start of operation (year 2023), some extent of impact with the low height of sound barrier are seen at the peak operation (year 2043), with the viaduct height 10m and the height of sound barrier less than 3.0m. The maximum distance ow the extent is 47m. During the night time, exceedance of the threshold vale can be seen with all vi