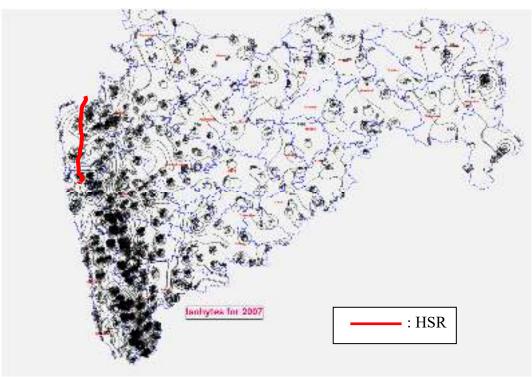

#### Annexure 1.1

\* In this project, PSC girder will not be used over the railway crossing.

fine cased of California of the bounding we find as the rescaling period (450)

Lanosriding Paparetine for E approximitioners PC Langerder -