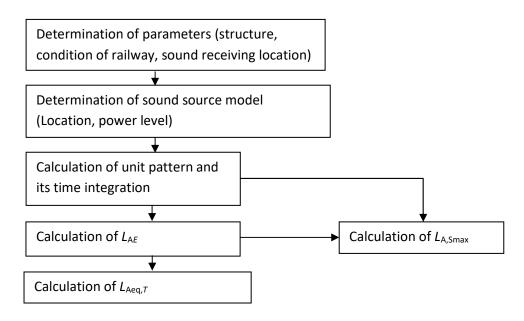

## CONTENT

| Annexure          | Description                                                                                            | Page<br>No. |
|-------------------|--------------------------------------------------------------------------------------------------------|-------------|
| Annexure 1.1      | Alignment overlaid on the Survey of India Topographic Sheet                                            | A-1         |
| Annexure 1.2      | Launching Method                                                                                       | A-2         |
| Annexure 1.3      | Construction Yard                                                                                      | A-12        |
| Annexure 2(a)     | www.indianrailways.gov.in/railwayboard/uploads//infra//Main Report Vol I.pdf                           | A-23        |
| Annexure 4.1      | Topography, Physiography and Drainage Pattern                                                          | A-24        |
| Annexure 4.2      | Landscape                                                                                              | A-29        |
| Annexure 4.3      | Geology & Seismic Consideration                                                                        | A-35        |
| Annexure 4.4      | Soil Quality                                                                                           | A-56        |
| Annexure 4.8      | Climatology and Meteorology                                                                            | A-69        |
| Annexure 4.9      | Climate Change                                                                                         | A-92        |
| Annexure 4.10     | Ambient Air Quality                                                                                    | A-103       |
| Annexure 4.11     | Ambient Noise                                                                                          | A-119       |
| Annexure 4.12     | Vibration                                                                                              | A-135       |
| Annexure 4.13     | Water Quality                                                                                          | A-142       |
| Annexure 4.14     | Bottom Sediment                                                                                        | A-172       |
| Annexure 4.15     | Ecosystem                                                                                              | A-176       |
| Annexure 4.15 (a) | Report on Integrated Mangrove Conservation & Management Plan                                           | A-241       |
| Annexure 4.15 (b) | Study on the Faunal Components & Preparation of Management and Conservation                            | A-320       |
|                   | Plan for Thane Creek Flamingo Sanctuary, Thane, Mumbai                                                 |             |
| Annexure 4.16     | Protected Areas                                                                                        | A-404       |
| Annexure 4.17     | Sensitive Locations                                                                                    | A-410       |
| Annexure 4.20     | Indigenous People/Ethnic Community                                                                     | A-420       |
| Annexure 4.21     | Socio-Economic Profile of the study area (Zone of Influence)                                           | A-434       |
| Annexure 4.23     | Education and Literacy                                                                                 | A-441       |
| Annexure 4.25     | Waste Generation and Management                                                                        | A-456       |
| Annexure 4.26     | Offensive Odour                                                                                        | A-469       |
| Annexure 5(a)     | Noise Standard of Each Country                                                                         | A-476       |
| Annexure 5(b)     | Prediction of Operational Noise and Vibration in Japan                                                 | A-481       |
| Annexure 5(c)     | Detailed measures Proposed which are similar to the Shinkesan                                          | A-523       |
| Annexure 5(d)     | Detailed measures Proposed for Vibration which are similar to the Shinkesan                            | A-529       |
| Annexure 5(e)     | Detailed measures Proposed for Tunnel Boom as being in Shinkansen                                      | A-532       |
| Annexure 5(f)     | Discussion on Potential Adverse Impacts on Flamingo Population Due To Noise And<br>Vibrations of MAHSR | A-534       |
| Annexure 6(a)     | Construction Environment Management Plan (CEMP)                                                        | A-537       |
| Annexure 6(b)     | Guidelines for Plantation                                                                              | A-550       |
| Annexure 6(c)     | Guidelines for Quarry Management                                                                       | A-551       |
| Annexure 6(d)     | Guideline for Disposal Site Management                                                                 | A-553       |
| Annexure 6(e)     | Guidelines for Sanitation and House Keeping at the Labour /Construction Camps                          | A-555       |
| Annexure 6(f)     | Guidelines for Top Soil Management                                                                     | A-558       |
| Annexure 6(g)     | Sample Format of Environmental Monitoring Report for NHSRCL                                            | A-560       |
| Annexure 6(h)     | List of Environmental Monitoring Standards and Guidelines                                              | A-574       |
| Annexure 7.1      | Summary of Environment information Disclosure & Public Consultation                                    | A-576       |