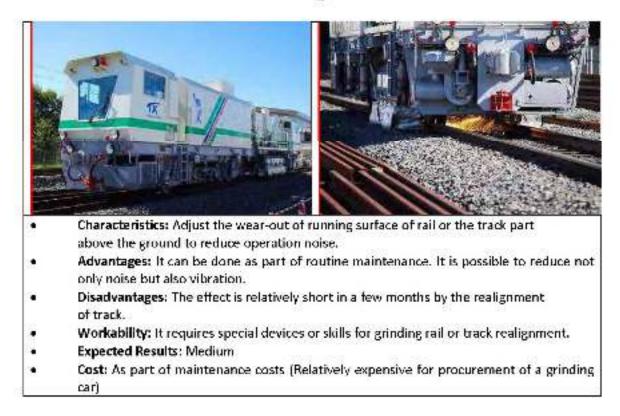

Shinkansen High Speed Trains



Exhibit 5.2.5: Noise Reduction Measures Adopted in Different Countries

Exhibit 5.2.6: Noise Reduction Measures Adopted - Sound Proof Wall





Exhibit 5.2.7: Noise Reduction Measures Adopted -Long Rail and Expansion Joint (EJ)

- Characteristics: It is possible to reduce noise by reducing the number of joints by adopting longer rails.
- Advantages: It is possible to reduce not only noise but also vibration.
- Disadvantages: When replacing the rails, workability is relatively difficult.
- · Workability: It requires professional and special hardware for the rail welding.
- · Expected Results: Big
- Cost: Relatively expensive (as part of project costs)

## Exhibit 5.2.8: Noise Reduction Measures Adopted – Thorough Maintenance of Tracks such as Grinding Rail





#### Exhibit 5.2.9: Noise Reduction Measures --Streamlined Head Shape

Exhibit5.2.10: Noise Reduction Measures -Smoothened Car Shape



Exhibit 5.2.11: Noise Reduction Measures –Low-Noise Type Pantograph and Reduction of its Number





Exhibit 52.12: Noise Reduction Measures -Covering of Vehicle Seam Part



- Advantages: It is possible to repair partly between boogies.
- Disadvantages: The trial of obtaining effect of reducing noise will be required.
- Workability: It takes time to covering works at the car factory. But, adoption of covers needs to be considered from the planning and order stages.
- Expected Results: Small
- Cost: Relatively cheap (part of car procurement costs)

Under an operational speed of 320km/h, these noise reduction measures effectively suppress the noise leve