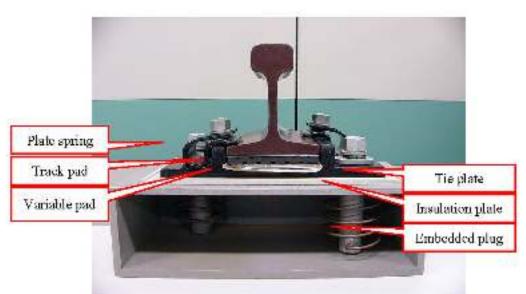

ue to these measures, the vibration countermeasure target for Shinkansen of 70dB or less is being met. Exhibit 5.3.1 shows the kind of Rail to be used for a high speed train



## Exhibit 5.3.1: 50kg/m Rail and 60kg/m Rail

Source: Nippon Steel & Sumitomo Metal Corporation

# a) Track Structure

Exhibit 5.3.2 shows the track structure used for high speed train. Weighting of Rails: 60kg/mirails are being adopted.

Lightening of Carsi: Early Shinkansen weighed 60t bericar, whereas through lightening measures the latest L5 series weigh only 45t pericar.

Adoption of Long Rails: By adopting long rails which have less number of joints, vibration can be greatly reduced.

Track Pads: With track bads inserted between rails and sleepers to absorb springiness, vibration propagation can be reduced.



Exhibit 5.3.2: Track Structure (Track Pad)

#### b) Track and Wheel Maintenance

Source: JICE Study Team

By striving to have constant smoothness through regular track and wheel maintenance, the generation of unnecessary vibration can be prevented. Exhibit 5.3.3 shows the rail grinding machine.



Exhibit 5.3.3: Rail Grinding Machine

Source: Sample Photo from Web

# RE LANDFACTORIES STREET

- - E. Tak & String outs

- Trancine stienkrigen \*\* View Ethilippenieren \*- Ogleringentieren

# Annexure-5 (e)

(Note: This part is an excerpt from the EIA of F/S stage)

# DETAILED MEASURES PROPOSED FOR TUNNEL BOOM AS BEING IIN SHINKANSEN

The phenomenon is called Tunnel Boom with low frequency wave composition of 20Hz or less. The principle of tunnel boom is described in Exhibit 5.4.1 below.