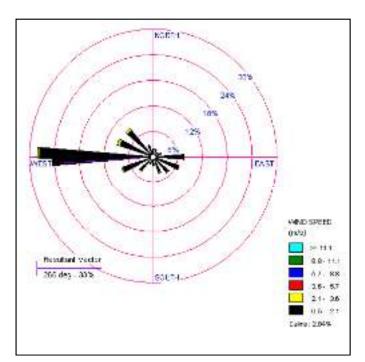

| 1014.2                        | 1010.9 |
| Annual    | 9.7       | 43.3      | 61.67           | 1209.4              | 8.9                  | 1006.5                        | 1005.4 |
| Average   |           |           |                 |                     |                      |                               |        |

Source: Climatological Data Book of IMD





Source: Prepared by Study Team

# Exhibit 4.8.8:Annual Wind Rose Diagram of Mumbai (based on Long Term Normals)



Source: Prepared by Study Team



Exhibit 4.8.9: Annual Wind Rose Diagram of Ahmedabad

Source: Prepared by Study Team



Exhibit 4.8.10: Annual Wind Rose Diagram of Vadodara

Source: Prepared by Study Team



Exhibit 4.8.11: Annual Wind Rose Diagram of Bharuch

Source: Prepared by Study Team



Figure 4.8.12: Annual Wind Rose Diagram of Surat

Source: Prepared by Study Team

# (2) <u>MICRO-METEOROLOGY</u>

The micro-meteorological conditions at the project site regulate the transport and diffusion of air pollutants released into the atmosphere. The principal meteorological variables are horizontal convective transport (average wind speed and direction), vertical convective transport (atmospheric stability, mixing height) and topography of the area. The data on surface meteorological parameters (wind speed and direction, ambient temperature, relative humidity, atmospheric pressure, solar radiation, rainfall *etc.*) in the study area were collected using portable weather monitoring station. An Automatic Weather Station (WM 250) of M/s Envirotech Instrument Pvt. Ltd. was used at t