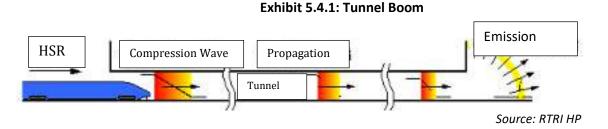

Exhibit 5.3.2: Track Structure (Track Pad)

#### b) Track and Wheel Maintenance

Source: JICE Study Team

By striving to have constant smoothness through regular track and wheel maintenance, the generation of unnecessary vibration can be prevented. Exhibit 5.3.3 shows the rail grinding machine.



Exhibit 5.3.3: Rail Grinding Machine

Source: Sample Photo from Web

# RE LANDFACTORIES STREET

- - E. Tak & String outs

- Trancine stienkrigen \*\* View Ethilippenieren \*- Ogleringentieren

# Annexure-5 (e)

(Note: This part is an excerpt from the EIA of F/S stage)

# DETAILED MEASURES PROPOSED FOR TUNNEL BOOM AS BEING IIN SHINKANSEN

The phenomenon is called Tunnel Boom with low frequency wave composition of 20Hz or less. The principle of tunnel boom is described in Exhibit 5.4.1 below.



The following are the features of Tunnel Boom (micro pressure wave) generation.

- Tunnel boom is correlated with train speed. The faster the train speed is, the bigger it is.
- The longer a tunnel is, the bigger the tunnel boom is.
- Tunnel boom is bigger with slab tracks than with ballast tracks.
- The larger the car-tunnel cross section ratio is, the bigger the tunnel boom is.

## 5.4.2 Micro Pressure Wave Standards and Countermeasures

The target for tunnel boom reduction in Japan is set to 20Pa at a distance of 20m from the cars in case of existence of residential areas and 50Pa in case of non-existence of residential areas adjacent to the tunnel ends. In the efforts of attaining the targets, long nose design at the head portion and its figure optimization are made for cars, tunnel