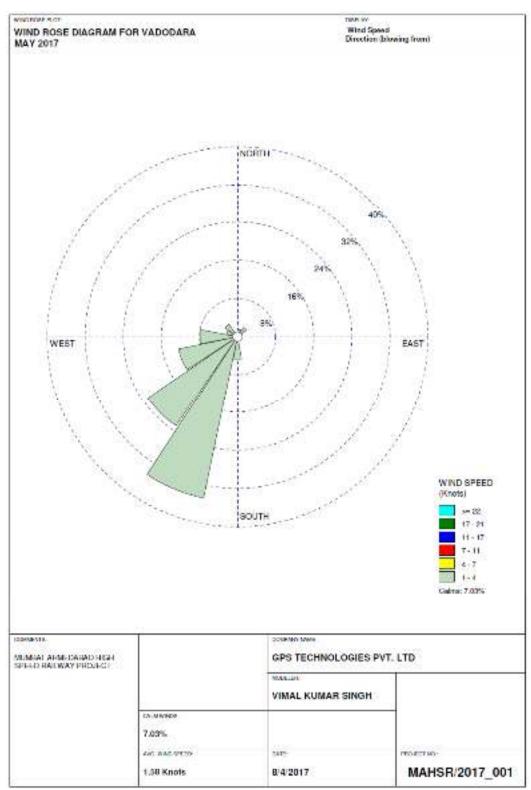

red that the temperature during the month of May 2017 varied from 25.6°C (Mumbai) to 42.8°C (Ahmedabad). The relative humidity was on higher side in Mumbai-79 per cent followed by Navsari-77 per cent and lowest at Vadodara-75 per cent. Mumbai being coastal city, the wind speed was observed to be on higher side (3.3 m/s) followed by Ahmedabad with wind speed of 3.2 m/s. It is evident from the wind rose diagram that the prevalent wind direction is from west most of the time followed by southwest and south. No rain was observed during the month of May 2017 in the study area.





Source: Study Team



#### Exhibit 4.8.14: Wind Rose Diagram of Mumbai-May 2017

Source: Study Team



#### Exhibit 4.8.15: Wind Rose Diagram of Navsari-May 2017

Source: Study Team based on AWS data of Navsari-IMD



#### Exhibit 4.8.16: Wind Rose Diagram of Vadodara-May 2017

Source: Study Team based on AWS data of Vadodara-IMD



#### Exhibit 4.8.17: Wind Rose Diagram of Bharuch-May 2017

Source: Study Team based on AWS data of Bharuch-IMD

# Annexure 4.9

## 4.9 Climate Change-Introduction

Climate change refers to a broad range of global phenomena created predominantly by burning fossil fuels, which add heat-trapping gases to Earth's atmosphere. These phenomena include the increased temperature trends described by global warming, but also encompass changes such as sea level rise; ice mass loss in Greenland, Antarctica, the Arctic and mountain glaciers worldwide; shifts in flower/plant blooming; and extreme weather events.



# Exhibit 4.9.1: Effects of Climate Change

Source: http://www.basscoast