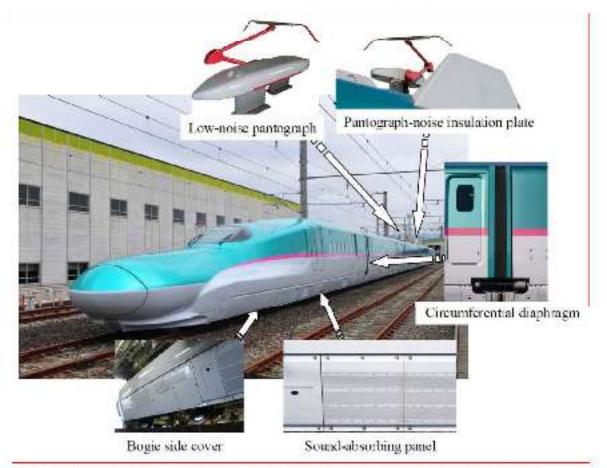

#### Annexure 1.1

\* In this project, PSC girder will not be used over the railway crossing.

fine cased of California of the bounding we find as the rescaling period (450)

Lanosriding Paparetine for E approximitioners PC Langerder -