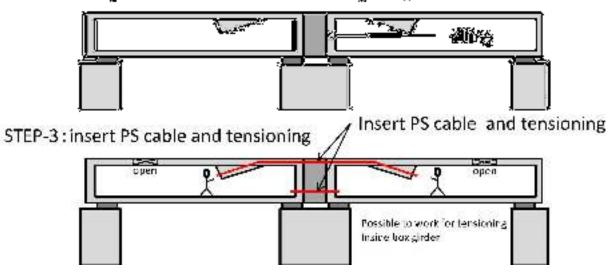

#### Annexure 1.1

\* In this project, PSC girder will not be used over the railway crossing.

fine cased of California of the bounding we find as the rescaling period (450)

Lanosriding Paparetine for E approximitioners PC Langerder -

[Document-1] Validation of the launching method at the crossing point (PSC)

One of the methods to construct a continuous PC box girder from simple PC box girder

Case: after launching the girder as a simple beam, connection procedure for continuous girder