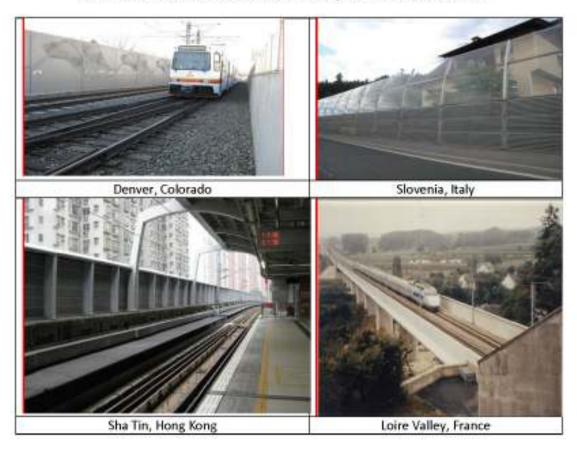

#### Annexure 1.1

\* In this project, PSC girder will not be used over the railway crossing.

fine cased of California of the bounding we find as the rescaling period (450)

Lanosriding Paparetine for E approximitioners PC Langerder -