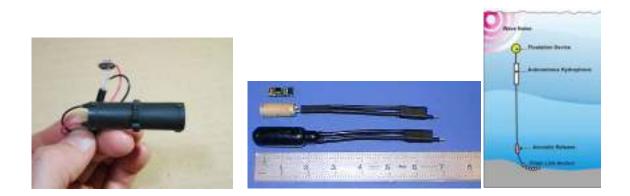

hase - II study at Thane Creek are as below:

**SI. No. 1.** Hydrophone array: If required multiple sensors maybe deployed to ensure each band and spectrum is catalogue and recorded for future analysis and interpretation. To be placed on the bed in such a manner to capture the railway born sound in the construction phase to capture the TBM related sound and during the operations phase rail born sounds from the HSR. Hydrophone sensors should be so placed as to have a reasonable overlap on the data collection influence zone. These shall be placed between HTL – HTL for a distance of 2200m spaced at the rate of 100m a total of 23 sensors shall be deployed as detailed in Map 2.



Source : Google Earth

Map 2: Location Plan for the Hydrophone array on the alignment between HTL - HTL for 2200m



Exhibit 2: Various types of Hydrophone for HPA

**SI. No. 3.** Sonar Array: Multiple sensors be deployed to ensure each band and spectrum is catalogue and recorded for future analysis and interpretation. Presently spacing can be assumed at hundred meters along the top of Tunnel securely with anchors and buoy. A constant data feed for data loggers can be developed. Map 3 shows the location plan for the sonar array a total of 11 sonars will be deployed leaving the end nodes as the water depth will be less near shoreline.



Map 3: Location Plan for the Sonar array on the alignment between LTL – LTL for 1300m



Exhibit 3: Various types of Sonar for SA

**SI. No. 3.** Vibration sensors to be placed on the bed in such a manner to capture the railway born vibration from the HSR operations und