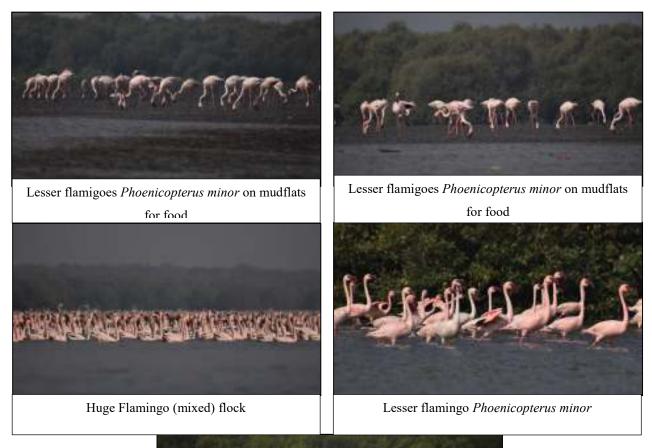

cila alba



Common teal Anas creca





Grey heron Ardeola cineria



House sparrow male Passer domwsticus



Little ringed plover Charadrius dubius



Greater sandplover Charadrius leschenaultii



Red-wattled lapwing Vanellus indicus



Red-whiskered bulbul Pycnonotus jocosus



River tern Sterna aurantia



Intermediate egret Mesophyox intermedia



Striated heron Butorides striata



Southern coucal Centropus (sinensis) parotti



Little egret Egretta garzetta



Purple heron Ardeola purpurea



Little cormorant Phalacrocorax niger





Osprey Pandiaoon haliaetus



Greater sand plover *Charadrius leschenaultia* in amazing circular congregation on top of a concrete pillar



Flocks of Northern shoveler Spatula clypeata flight across the creek





Whiskered tern Chlidonias hybrida







Greater flamingo Phoenicopterus roseus



**ZSI,** 2018-TCFS







Juveniles of Greater flamingo Phoenicopterus roseus



Huge Flamingo (mixed) flock



Flamingoes flying acroos mangrooves



Flamingo flight



#### BUTTERFLIES







Grey pansy Junonia atlites



Common jezebel Delias eucharis



Common pierrot Castalius rosimon



Angled caster Ariadne ariadne



Peacock pansy Junonia almana



Great eggfly Hypolimnas missipus

#### **ODONATA**



Green marsh hawk Orthretum Sabina showing cannibalism (Eating a Common Picture-wing Female Rhyothemis variegata)

# OTHER FAUNAL DIVERSITY OF THANE CREEK FLAMINGO SANCTUARY



Robber fly *Promachus maculatus* preying upon a *Camponotus sp.* ant



Red cotton bug Dysdercus singulatus mating



Mud dauber wasp Sceliphron sp.



Red cotton bu