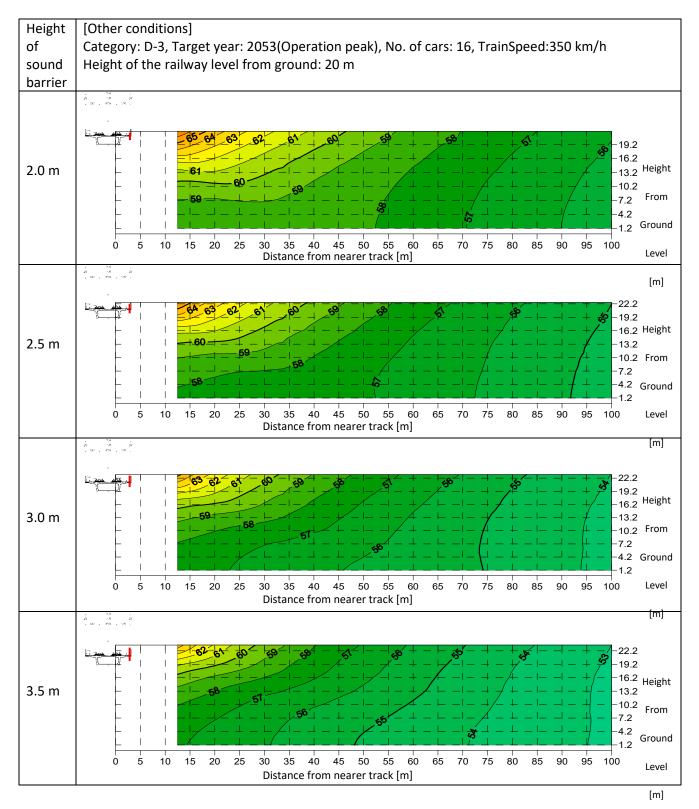

c) Sound Level Contour

Sound level contour of  $L_{Aeq}$  during day time is shown in Exhibit 5.1.7 and night time in Exhibit 5.1.8, respectively.



# Exhibit 5.1.7 (1): Sound Level Contour of LAeq during Day Time



# Exhibit 5.1.7 (2): Sound Level Contour of LAeq during Day Time



#### Exhibit 5.1.7 (3): Sound Level Contour of LAeq during Day Time



## Exhibit 5.1.7 (4): Sound Level Contour of LAeq during Day Time











## Exhibit 5.1.7 (7): Sound Level Contour of L<sub>Aeq</sub> during Day Time



## Figure 5.1.7 (8): Sound Level Contour of LAeq during Day Time



## Exhibit 5.1.7 (9): Sound Level Contour of LAeq during Day Time



## Exhibit 5.1.7 (10): Sound Level Contour of L<sub>Aeq</sub> during Day Time



# Exhibit 5.1.7 (11): Sound Level Contour of LAeq during Day Time



## Exhibit 5.1.7 (12): Sound Level Contour of LAeq during Day Time



## Exhibit 5.1.8 (1): Sound Level Contour of LAeq during Night Time







## Exhibit 5.1.8 (3): Sound Level Contour of *L*<sub>Aeq</sub> during Night Time



# Exhibit 5.1.8 (4): Sound Level Contour of *L*<sub>Aeq</sub> during Night Time



# Exhibit 5.1.8 (5): Sound Level Contour of *L*<sub>Aeq</sub> during Night Time



### Exhibit 5.1.8 (6): Sound Level Contour of *L*<sub>Aeq</sub> during Night Time



## Exhibit 5.1.8 (7): Sound Level Contour of *L*<sub>Aeq</sub> during Night Time



## Exhibit 5.1.8 (8): Sound Level Contour of LAeq during Night Time

















#### 5.1.4 Study on Extent of the Impact and Measures alongside of the Railway

#### (1) Study on Extent of the Impact

Based on the determination of