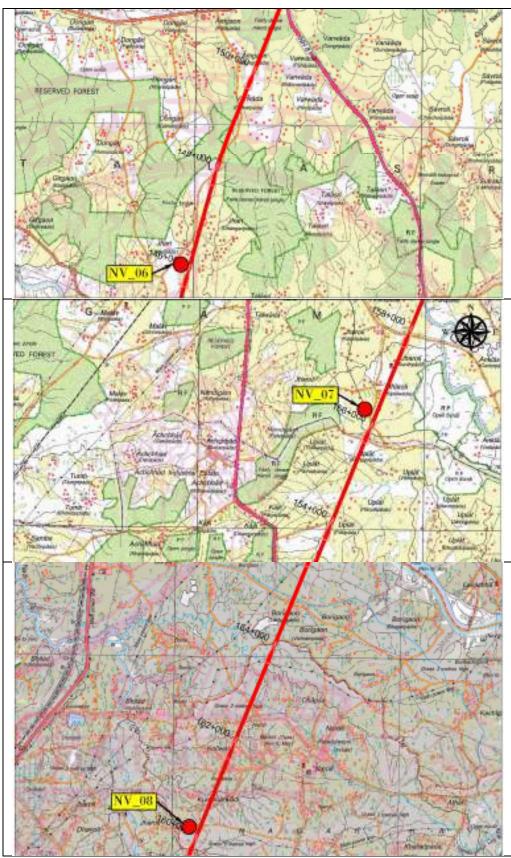

| Latitude     | Longitude     | Distance<br>to Project<br>Site (m) | Land Use    |
|------------------|-------------------------------------------------------------------------------------------------|--------------|---------------|------------------------------------|-------------|
| NV30             | Kothy Vantersa Masjid in<br>Kothy Vantersa Village -<br>Muslim dominated society,<br>Baruch, GJ | 21°55'5.62"N | 72°59'27.90"E | 25                                 | Sensitive   |
| NV31             | South Vasai Bridge, Mira<br>Bhayandar, Thane, MH                                                | 19°19'5.60"N | 72°51'12.20"E | 5280                               | Residential |

Source: Study Team





Source: SOI Toposheet



4.11.1(B): Ambient Noise Measurement Locations

Source: SOI Toposheet



4.11.1(C): Ambient Noise Measurement Locations

Source: SOI Toposheet



4.11.1(D): Ambient Noise Measurement Locations

Source: SOI Toposheet



4.11.1(E): Ambient Noise Measurement Locations

Source: SOI Toposheet



# 4.11.1(F): Ambient Noise Measurement Locations

Source: SOI Toposheet



4.11.1(G): Ambient Noise Measurement Locations

Source: SOI Toposheet



4.11.1(H): Ambient Noise Measurement Locations

Source: SOI Toposheet



#### 4.11.1(I): Ambient Noise Measurement Locations

Source: SOI Toposheet

#### Methodology Adopted for Ambient Noise Measurement

To establish baseline of existing environmental noise levels for project noise impact assessment, project analysts took a series of noise measurements ac