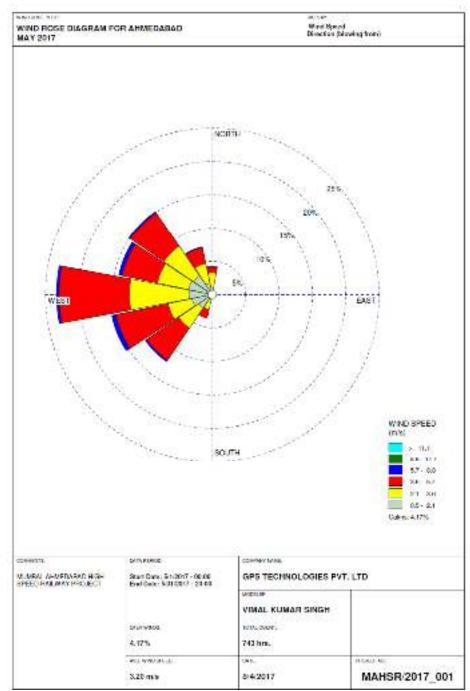

| 0.0              | 3.3 m/s      | 1007.4 | 1009.2              |

Table 4.8.7: On-Site Meteorological Data (May 2017)

Source: Study Team and IMD Observatory

# **Discussion**

On perusal of Table 4.8.7 it can be inferred that the temperature during the month of May 2017 varied from 25.6°C (Mumbai) to 42.8°C (Ahmedabad). The relative humidity was on higher side in Mumbai-79 per cent followed by Navsari-77 per cent and lowest at Vadodara-75 per cent. Mumbai being coastal city, the wind speed was observed to be on higher side (3.3 m/s) followed by Ahmedabad with wind speed of 3.2 m/s. It is evident from the wind rose diagram that the prevalent wind direction is from west most of the time followed by southwest and south. No rain was observed during the month of May 2017 in the study area.





Source: Study Team



#### Exhibit 4.8.14: Wind Rose Diagram of Mumbai-May 2017

Source: Study Team



#### Exhibit 4.8.15: Wind Rose Diagram of Navsari-May 2017

Source: Study Team based on AWS data of Navsari-IMD



#### Exhibit 4.8.16: Wind Rose Diagram of Vadodara-May 2017

Source: Study Team based on AWS data of Vadodara-IMD



#### Exhibit 4.8.17: Wind Rose Diagram of Bharuch-May 2017

Source: Study Team based on AWS data of Bharuch-IMD

# Annexure 4.9

## 4.9 Climate Change-Introduction

Climate change refers to a broad range of global phenomena created predominantly by burning fossil fuels, which add heat-trapping gases to Earth's atmosphere. These phenomena include the increased temperature trends described by global warming, but also encompass changes such as sea level rise;