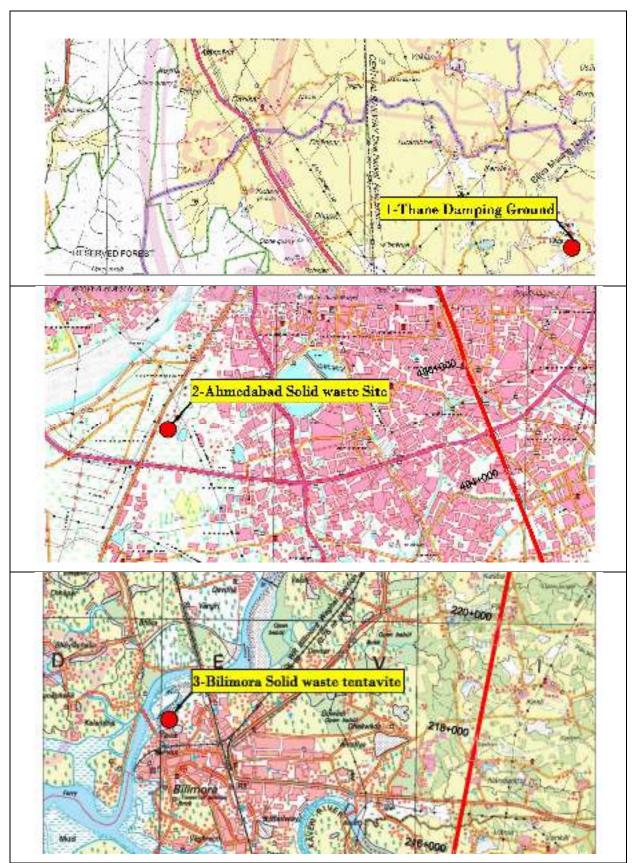

| No                | 24                            |
| 11       | <b>Vadodara/</b><br>Makarpura                 | -            | 3.66 km                                                     | 22°13'58.93"N<br>73°12'22.12"E | 45000<br>sqm            | NO                     | Automatic             | 2045           | 4.5 MLT/<br>Year                  | pvt              | Yes               | 350                           |
| 12       | Gandhinagar<br>/ Sec 30<br>Near Mukti<br>Dham |              | 22.4 km                                                     | 23°14'53.08"N<br>72°40'48.29"E | not<br>defind           | NO                     | Mannual               |                | 60-70<br>tons/day                 | own              | Yes               | 40-50                         |



Exhibit 4.25.1 (A): Existing Land Fill /Solid Waste Disposal Sites

Source : SOI Topohseet





Source: SOI Topohseet





Source: SOI Topohseet





Source: SOI Topohseet

## Annexure 4.26

#### 4.26 OFFENSIVE ODOUR

#### 4.26.1 Introduction

An odour is perceived when chemicals in gaseous form stimulate the human olfactory system present in the nose. The human nose has hundreds of receptors, each coded by for by unique DNA to detect different odours, and therefore, accounting for why different people have different sensitivity and reactions to smell. Reactions to odours can be very subjective thus making objective assessment of odour difficult.

In other words, it can further be defined as the "perception of smell" or in scientific terms as "a sensation resulting from the reception of