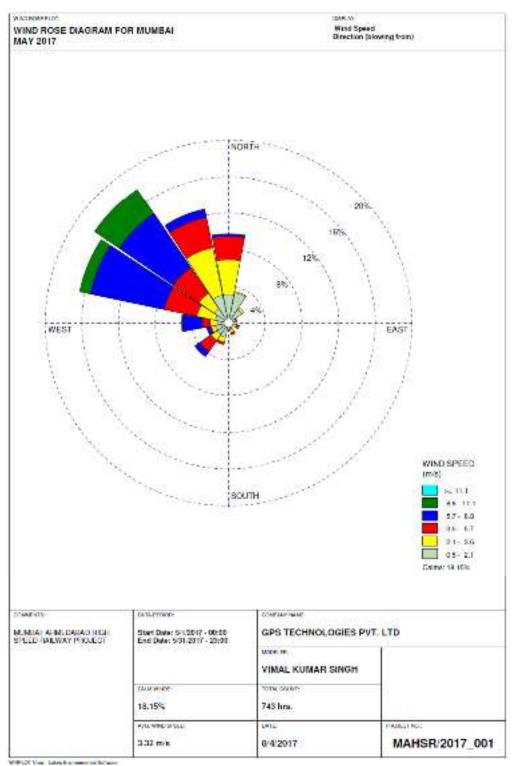

m/s      | 1007.4 | 1009.2              |

Table 4.8.7: On-Site Meteorological Data (May 2017)

Source: Study Team and IMD Observatory

# **Discussion**

On perusal of Table 4.8.7 it can be inferred that the temperature during the month of May 2017 varied from 25.6°C (Mumbai) to 42.8°C (Ahmedabad). The relative humidity was on higher side in Mumbai-79 per cent followed by Navsari-77 per cent and lowest at Vadodara-75 per cent. Mumbai being coastal city, the wind speed was observed to be on higher side (3.3 m/s) followed by Ahmedabad with wind speed of 3.2 m/s. It is evident from the wind rose diagram that the prevalent wind direction is from west most of the time followed by southwest and south. No rain was observed during the month of May 2017 in the study area.





Source: Study Team



#### Exhibit 4.8.14: Wind Rose Diagram of Mumbai-May 2017

Source: Study Team



#### Exhibit 4.8.15: Wind Rose Diagram of Navsari-May 2017

Source: Study Team based on AWS data of Navsari-IMD



#### Exhibit 4.8.16: Wind Rose Diagram of Vadodara-May 2017

Source: Study Team based on AWS data of Vadodara-IMD



#### Exhibit 4.8.17: Wind Rose Diagram of Bharuch-May 2017

Source: Study Team based on AWS data of Bharuch-IMD

# Annexure 4.9

## 4.9 Climate Change-Introduction

Climate change refers to a broad range of global phenomena created predominantly by burning fossil fuels, which add heat-trapping gases to Earth's atmosphere. These phenomena include the increased temperature trends described by global warming, but also encompass changes such as sea level rise; ice mass loss in Greenla