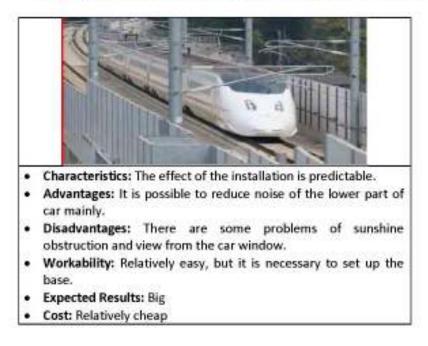

#### Annexure 1.1

\* In this project, PSC girder will not be used over the railway crossing.

fine cased of California of the bounding we find as the rescaling period (450)

Lanosriding Paparetine for E approximitioners PC Langerder -