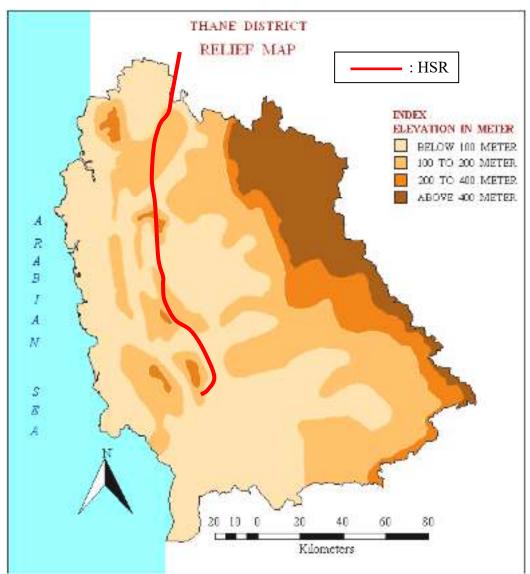

#### Annexure 1.1

\* In this project, PSC girder will not be used over the railway crossing.

fine cased of California of the bounding we find as the rescaling period (450)

Lanosriding Paparetine for E approximitioners PC Langerder -