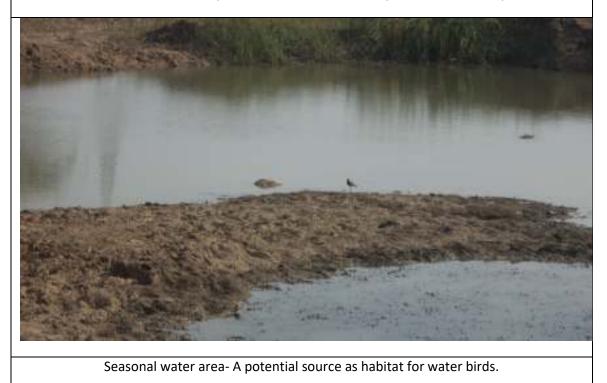

ests are hard leaved and dominated by *xerophytes species*. The canopy is more or less broken and less than 10 m high. The tree are short boled and have low branching crown. Number of species is usually small but mixed. The climbers and *epiphytes* are scarce. The grass growth is abundant during rainy reason only.

The on-site features of the study sites are illustrated in Exhibit 4.15.8.



Exhibit 4.15.8: On-Site Features of the Study Sites

Supplemental EIA Report for Mumbai-Ahmedabad High Speed Railway Project, Volume-II (Annexures)



A view of Xerophytic species- Capparis aphylla in area around Anand



A view of *hydrophytic* species- *Typha angustifolia saccharum spontaneum* at river bank Vittal Nagar



Growth of Livasivealien speciesConvolvulus on the depression of roadway side





A view of Biswamitri river, near IDC Vittal Nagar, Vadodara.





Growth of invasive alia species- water-Hyaanth (Eichhornia craceps) along Biswamitri river



Pipal (*Ficus religiosa*) religious species valued by local people in rituals.



A view of Tribal Village Uplar, Amgaon.



Growth of Palm (Phoemix) near tribal village Uplar, Amgaon



A view moist semi-evergreen forest at village Safale, near Palghar





An unidentified Shrub species common in and around village Safaleon way riders



Growth of complete *parasitic species* Vanda a tree branch in degraded forest at village Safale Palghar



Gap Plantation activities a degraded forest land at and near Osarvira area in planted teak site.



A panoramic view of National recovery of tree species an degraded site used as grazing l