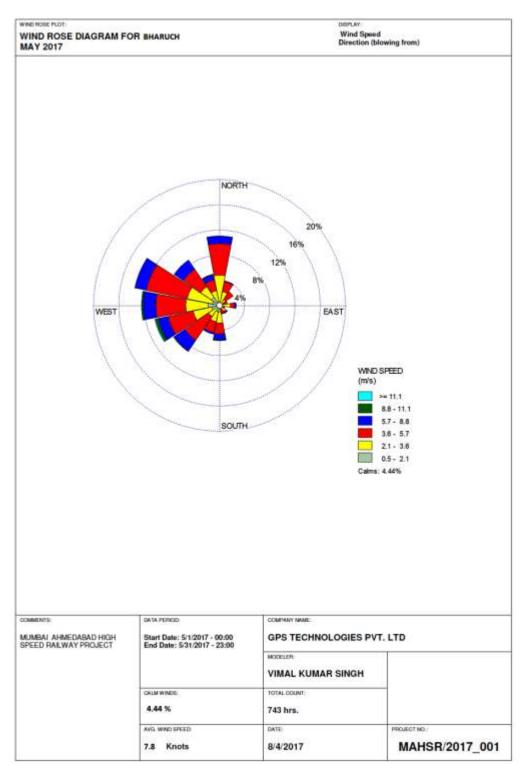

humidity was on higher side in Mumbai-79 per cent followed by Navsari-77 per cent and lowest at Vadodara-75 per cent. Mumbai being coastal city, the wind speed was observed to be on higher side (3.3 m/s) followed by Ahmedabad with wind speed of 3.2 m/s. It is evident from the wind rose diagram that the prevalent wind direction is from west most of the time followed by southwest and south. No rain was observed during the month of May 2017 in the study area.





Source: Study Team



#### Exhibit 4.8.14: Wind Rose Diagram of Mumbai-May 2017

Source: Study Team



#### Exhibit 4.8.15: Wind Rose Diagram of Navsari-May 2017

Source: Study Team based on AWS data of Navsari-IMD



#### Exhibit 4.8.16: Wind Rose Diagram of Vadodara-May 2017

Source: Study Team based on AWS data of Vadodara-IMD



#### Exhibit 4.8.17: Wind Rose Diagram of Bharuch-May 2017

Source: Study Team based on AWS data of Bharuch-IMD

# Annexure 4.9

## 4.9 Climate Change-Introduction

Climate change refers to a broad range of global phenomena created predominantly by burning fossil fuels, which add heat-trapping gases to Earth's atmosphere. These phenomena include the increased temperature trends described by global warming, but also encompass changes such as sea level rise; ice mass loss in Greenland, Antarctica, the Arctic and mountain glaciers worldwide; shifts in flower/plant blooming; and extreme weather events.



# Exhibit 4.9.1: Effects of Climate Change

Source: http://www.basscoast.vic.gov.au

### 4.9.1 Indian Subcontinent

The Climate change effects on the Indian subcontinent vary from the subme