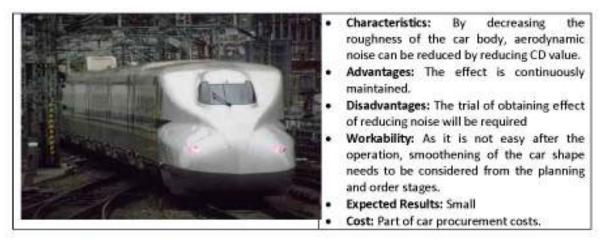

asures Adopted - Sound Proof Wall





Exhibit 5.2.7: Noise Reduction Measures Adopted -Long Rail and Expansion Joint (EJ)

- Characteristics: It is possible to reduce noise by reducing the number of joints by adopting longer rails.
- Advantages: It is possible to reduce not only noise but also vibration.
- Disadvantages: When replacing the rails, workability is relatively difficult.
- · Workability: It requires professional and special hardware for the rail welding.
- · Expected Results: Big
- Cost: Relatively expensive (as part of project costs)

## Exhibit 5.2.8: Noise Reduction Measures Adopted – Thorough Maintenance of Tracks such as Grinding Rail





#### Exhibit 5.2.9: Noise Reduction Measures --Streamlined Head Shape

Exhibit5.2.10: Noise Reduction Measures -Smoothened Car Shape



Exhibit 5.2.11: Noise Reduction Measures –Low-Noise Type Pantograph and Reduction of its Number





Exhibit 52.12: Noise Reduction Measures -Covering of Vehicle Seam Part



- Advantages: It is possible to repair partly between boogies.
- Disadvantages: The trial of obtaining effect of reducing noise will be required.
- Workability: It takes time to covering works at the car factory. But, adoption of covers needs to be considered from the planning and order stages.
- Expected Results: Small
- Cost: Relatively cheap (part of car procurement costs)

Under an operational speed of 320km/h, these noise reduction measures effectively suppress the noise level at a location 25m from the track to under 70dB — 75dB (L<sub>a max</sub>).

# Annexure 5 (d)

(Note: This part is an excerpt from the EI