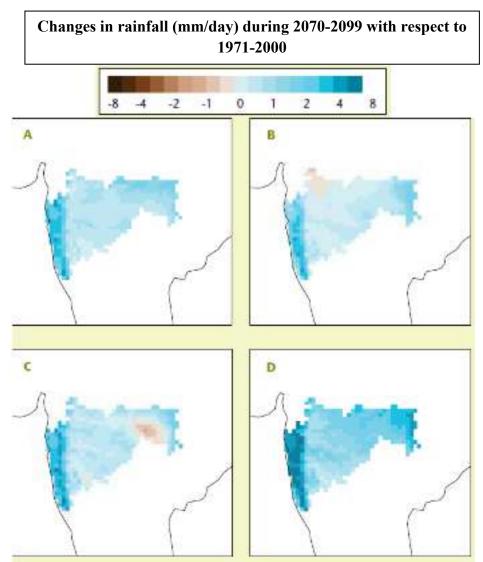

## CONTENT

| Annexure          | Description                                                                                            | Page<br>No. |
|-------------------|--------------------------------------------------------------------------------------------------------|-------------|
| Annexure 1.1      | Alignment overlaid on the Survey of India Topographic Sheet                                            | A-1         |
| Annexure 1.2      | Launching Method                                                                                       | A-2         |
| Annexure 1.3      | Construction Yard                                                                                      | A-12        |
| Annexure 2(a)     | www.indianrailways.gov.in/railwayboard/uploads//infra//Main Report Vol I.pdf                           | A-23        |
| Annexure 4.1      | Topography, Physiography and Drainage Pattern                                                          | A-24        |
| Annexure 4.2      | Landscape                                                                                              | A-29        |
| Annexure 4.3      | Geology & Seismic Consideration                                                                        | A-35        |
| Annexure 4.4      | Soil Quality                                                                                           | A-56        |
| Annexure 4.8      | Climatology and Meteorology                                                                            | A-69        |
| Annexure 4.9      | Climate Change                                                                                         | A-92        |
| Annexure 4.10     | Ambient Air Quality                                                                                    | A-103       |
| Annexure 4.11     | Ambient Noise                                                                                          | A-119       |
| Annexure 4.12     | Vibration                                                                                              | A-135       |
| Annexure 4.13     | Water Quality                                                                                          | A-142       |
| Annexure 4.14     | Bottom Sediment                                                                                        | A-172       |
| Annexure 4.15     | Ecosystem                                                                                              | A-176       |
| Annexure 4.15 (a) | Report on Integrated Mangrove Conservation & Management Plan                                           | A-241       |
| Annexure 4.15 (b) | Study on the Faunal Components & Preparation of Management and Conservation                            | A-320       |
|                   | Plan for Thane Creek Flamingo Sanctuary, Thane, Mumbai                                                 |             |
| Annexure 4.16     | Protected Areas                                                                                        | A-404       |
| Annexure 4.17     | Sensitive Locations                                                                                    | A-410       |
| Annexure 4.20     | Indigenous People/Ethnic Community                                                                     | A-420       |
| Annexure 4.21     | Socio-Economic Profile of the study area (Zone of Influence)                                           | A-434       |
| Annexure 4.23     | Education and Literacy                                                                                 | A-441       |
| Annexure 4.25     | Waste Generation and Management                                                                        | A-456       |
| Annexure 4.26     | Offensive Odour                                                                                        | A-469       |
| Annexure 5(a)     | Noise Standard of Each Country                                                                         | A-476       |
| Annexure 5(b)     | Prediction of Operational Noise and Vibration in Japan                                                 | A-481       |
| Annexure 5(c)     | Detailed measures Proposed which are similar to the Shinkesan                                          | A-523       |
| Annexure 5(d)     | Detailed measures Proposed for Vibration which are similar to the Shinkesan                            | A-529       |
| Annexure 5(e)     | Detailed measures Proposed for Tunnel Boom as being in Shinkansen                                      | A-532       |
| Annexure 5(f)     | Discussion on Potential Adverse Impacts on Flamingo Population Due To Noise And<br>Vibrations of MAHSR | A-534       |
| Annexure 6(a)     | Construction Environment Management Plan (CEMP)                                                        | A-537       |
| Annexure 6(b)     | Guidelines for Plantation                                                                              | A-550       |
| Annexure 6(c)     | Guidelines for Quarry Management                                                                       | A-551       |
| Annexure 6(d)     | Guideline for Disposal Site Management                                                                 | A-553       |
| Annexure 6(e)     | Guidelines for Sanitation and House Keeping at the Labour /Construction Camps                          | A-555       |
| Annexure 6(f)     | Guidelines for Top Soil Management                                                                     | A-558       |
| Annexure 6(g)     | Sample Format of Environmental Monitoring Report for NHSRCL                                            | A-560       |
| Annexure 6(h)     | List of Environmental Monitoring Standards and Guidelines                                              | A-574       |
| Annexure 7.1      | Summary of Environment information Disclosure & Public Consultation                                    | A-576       |