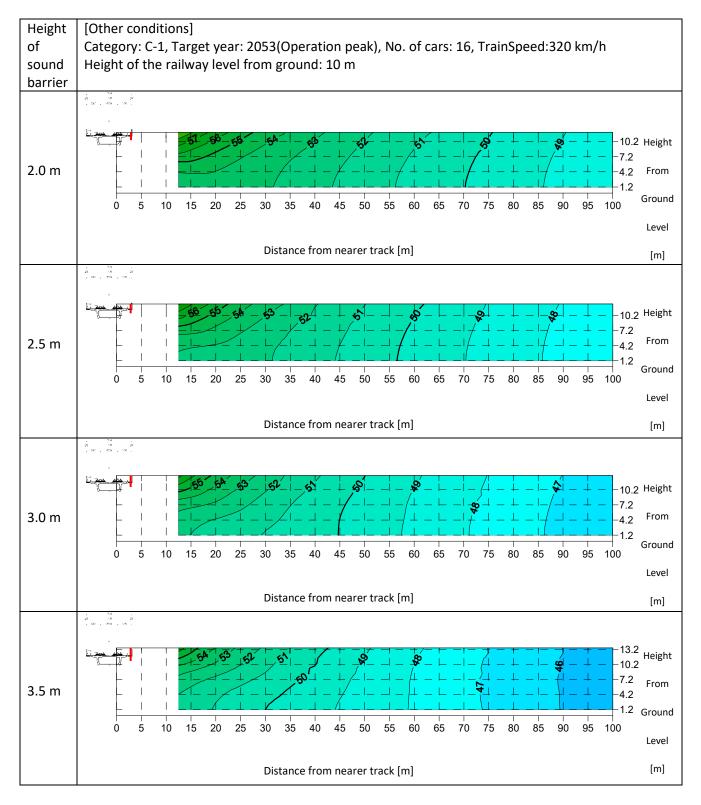

L<sub>Aeq</sub> during Day Time



## Figure 5.1.7 (8): Sound Level Contour of LAeq during Day Time



## Exhibit 5.1.7 (9): Sound Level Contour of LAeq during Day Time



## Exhibit 5.1.7 (10): Sound Level Contour of L<sub>Aeq</sub> during Day Time



# Exhibit 5.1.7 (11): Sound Level Contour of LAeq during Day Time



## Exhibit 5.1.7 (12): Sound Level Contour of LAeq during Day Time



## Exhibit 5.1.8 (1): Sound Level Contour of LAeq during Night Time







## Exhibit 5.1.8 (3): Sound Level Contour of *L*<sub>Aeq</sub> during Night Time



# Exhibit 5.1.8 (4): Sound Level Contour of *L*<sub>Aeq</sub> during Night Time



# Exhibit 5.1.8 (5): Sound Level Contour of *L*<sub>Aeq</sub> during Night Time



### Exhibit 5.1.8 (6): Sound Level Contour of *L*<sub>Aeq</sub> during Night Time



## Exhibit 5.1.8 (7): Sound Level Contour of *L*<sub>Aeq</sub> during Night Time



## Exhibit 5.1.8 (8): Sound Level Contour of LAeq during Night Time

















#### 5.1.4 Study on Extent of the Impact and Measures alongside of the Railway

#### (1) Study on Extent of the Impact

Based on the determination of the threshold value (see Section 5.1.3 (5), c), ii)), the extent of noise level exceedance beyond the threshold value (Day time: 60dB, Night time: 50dB) for the Silence Zone is shown in Table 5.1.10. There is no exceedance for the Residential area. Although the extent of impact does not exist at the time of the start of operation (year 2023), some extent of impact with the low height of sound barrier are seen at the peak operation (year 2043), with the viaduct height 10m and