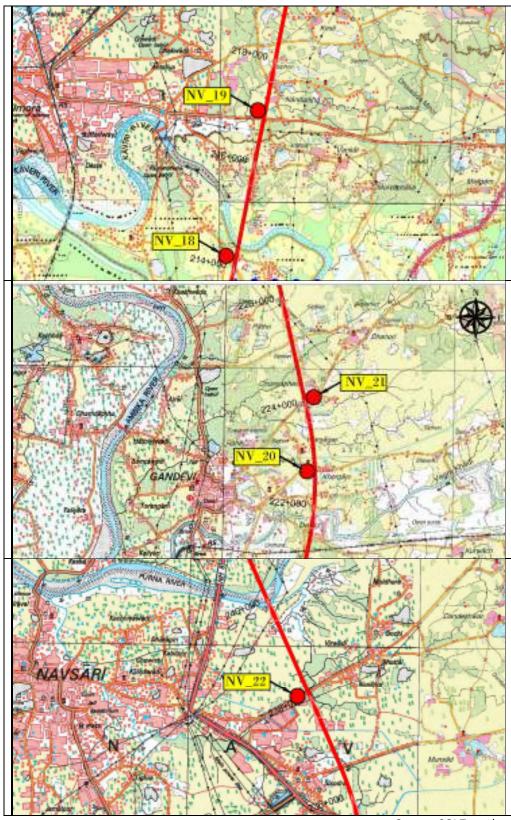

#### Annexure 1.1

\* In this project, PSC girder will not be used over the railway crossing.

fine cased of California of the bounding we find as the rescaling period (450)

Lanosriding Paparetine for E approximitioners PC Langerder -