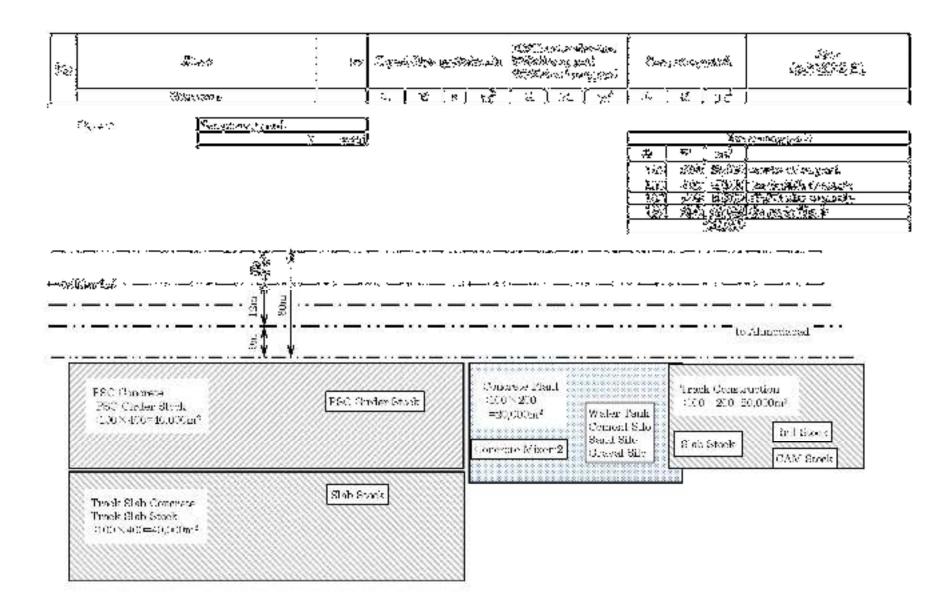

#### Annexure 1.1

\* In this project, PSC girder will not be used over the railway crossing.

fine cased of California of the bounding we find as the rescaling period (450)

Lanosriding Paparetine for E approximitioners PC Langerder -

#### Annexure 1.3

| No | Sn                      | Nuro                              |         | .ego  | t Glipw | ny, Gre   | sies, eus       | SPiSeel | action and<br>Ionina po<br>Naschana | e k' | Tea      | parary    | yrnd            | Note<br>2017/09/06/H1         |
|----|-------------------------|-----------------------------------|---------|-------|---------|-----------|-----------------|---------|-------------------------------------|------|----------|-----------|-----------------|-------------------------------|
|    | Stren.                  | Studie -                          |         | 4     | В       |           | 10 <sup>2</sup> | L       | 1                                   | m    | 1        | В         | •0 <sup>4</sup> | 0                             |
|    | Mumbei Stetion          | (Cor and essent                   | 0.250   | -     |         |           |                 |         |                                     |      |          |           |                 |                               |
|    | Curtile Classes         | Mumber St                         | 01500   |       |         |           |                 |         | 0 0                                 |      |          |           | 210.006         | Include Shaff1& Tradi         |
|    | Sinff" construction     | Thur: T                           | 0.700   |       |         |           |                 |         |                                     |      |          |           |                 |                               |
| _  | Track Construction      |                                   | 0.700   |       | _       | <u>( </u> | ()              |         | Q                                   | 3    | -        | 8 <u></u> |                 | Procis                        |
|    | THANE THODAL            |                                   | 11500   | 3     |         |           |                 |         |                                     |      |          |           |                 |                               |
|    | SaftSonstruction        | T).sue-T                          | 6.800   |       |         |           | _               |         | <u> </u>                            | Ê. B |          | 6 3       | 1960.000        |                               |
|    | Sciall Scoushructivu    | Thoms-T                           | 16.200  |       |         |           |                 | -       | 2 3                                 | - 3  | <u> </u> | - 6       | 25.000          |                               |
|    |                         | Thane T                           | 17 800  |       |         |           |                 |         |                                     |      | e e      | ¢         | 10,000          |                               |
|    | Tunnel construction     | Thane-T                           | \$1,150 | ( ) ( |         |           |                 |         | 16 ÷                                | 1 1  | - 30     | ÷ č       | 10.010          | include Shall1& Track         |
|    | Track Construction      | 0                                 | \$1.1b0 |       |         | 1.1       |                 |         | 0.00                                |      | 110.00   | a sili    | Call In         | "Netterla                     |
|    | Construction ymp.1      | Type:A                            | 27.000  |       | _       |           |                 |         |                                     |      | - 100    | 200       |                 | "Meek construction            |
|    | Track Slah Consists     |                                   | 27.090  |       |         |           |                 |         |                                     |      | 100      | -400      |                 | Precis Slob Converses         |
|    | PRC Civilian consistent |                                   | 27.0%   | 9     |         | 1.1       |                 |         | 19 - S                              |      | 1.6      | 400       |                 | PS 0 Onder concretat          |
|    | Concrete Plansf         |                                   | 27.000  |       |         | <u> </u>  |                 | -       |                                     |      | 100      |           |                 | Canarese Plant                |
|    | Girdanl                 | Truss yard                        | 28.055  |       |         |           |                 |         |                                     |      | 48       | 490       | 65,040          | Trings you'd l                |
| _  | Girdorž                 | Truss yer:                        | \$8,102 |       |         |           |                 |         | 1.                                  |      | 48       | 470       | 12,600          | Cross yard2                   |
|    | Salested thats          | Plas at 2- +-<br>(ficiling stock) | \$1.000 |       |         |           |                 |         |                                     |      | 102      | 20(1      | 20,000          | Br losted Track construer en  |
|    | PSC sloeps Concernel    |                                   | 51,000  | 8     |         |           |                 |         | 2                                   |      | 103      | 900       | 10.000          | P6C sloope Crometz            |
|    | Construction yarvi2     | Терев                             | 14.000  |       |         |           |                 | -       | -                                   | -    | 50       | 10.       |                 | Crock construction DP4        |
|    | 190 Gin er conemie2     | a special                         | 44.000  |       |         |           |                 |         |                                     |      | 100      | 400       |                 | Pisc Girdee concrete2         |
|    | Concrete Flumth         | and particular and                | 44,000  |       |         |           |                 |         |                                     |      | 100      | 200       |                 | Concrete Plant2               |
|    | Cutting                 | Cur. & Embanisment                | 44,000  | 5     |         |           | _               |         |                                     | 8    | 163      | 100       |                 | Corrigat                      |
|    | Girder?                 | Truze yourd                       | 45,200  | 6     |         |           |                 |         |                                     |      | 18       | 650       |                 | russ yard5                    |
|    | Chardens                | Truss yard                        | 45,500  |       |         | 1         |                 |         |                                     | 1    | 1 541    | 650       |                 | Tross yard4, Clafford RCOOm)  |
| -  | Tunnel construction     | Tunne                             | 52,653  |       |         |           |                 | -       |                                     |      | 1226     |           | 05 000          |                               |
|    | Construction words      | Турс-В                            | 51.000  |       |         |           | -               |         |                                     |      | - 30     | 200       |                 | Unode construction 121%       |
|    | PSC Given concretes     | 10000000                          | 642.05  |       |         |           |                 | 1       |                                     |      | :0       | 400       | 40.000          | FBC Girder sonoroto2          |
|    | Contensate El cont?     |                                   | 64.000  | 5 8   |         | 2.10      |                 |         | 1. 3                                | 1 3  | 50       |           |                 | Concrete Plant6               |
|    | Tunnel construction     | Tonne                             | 64.540  |       |         | 1         | _               |         | 1                                   |      |          |           | 1051000         |                               |
|    | Girders                 | frase yeard                       | 35,800  | 1     |         |           |                 |         | 8 - A                               | 1    | 1.50     | 610       | 1000            | Truss yarda (Liotin F. Otura) |
|    | Servenlageav1           | Cat & Embershowd                  | 59,800  |       |         | 1 4       |                 |         |                                     |      | 50       | 130       |                 | Embergreett                   |
|    | Girdne <sup>4</sup>     | Traze yard                        | 62,200  | 6 T   |         |           |                 |         |                                     |      | 150      |           |                 | Trues yard6 (L:Sfar E:100m)   |