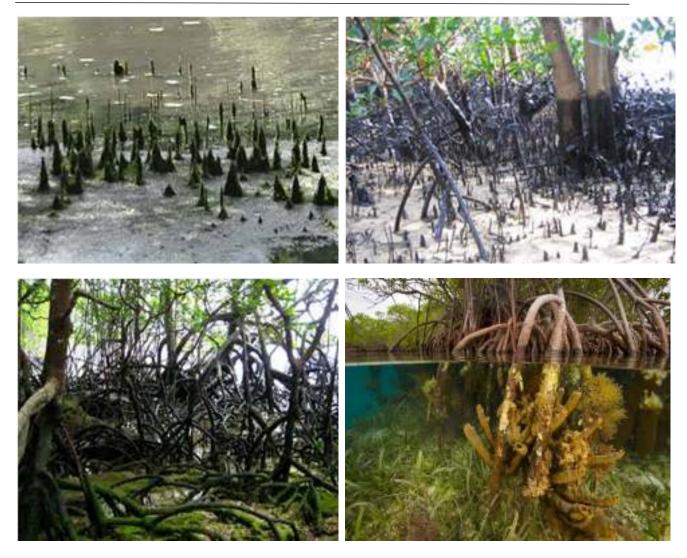

te-V, Quad.-I



Plate –I, Site - I:-Distribution of mangrove species Near Bhagawan Parshuram Ghat Lake, Kopar Khairane (Thane creek)



Plate –II, Site - II : Mangrove Vegetation at Diva (Near Diva Railway Track)



Plate –III, Site–III: Mangrove Vegetation Near Anjur Phata, Kharbhav, Kewani



Plate - IV, Site - IV:- Mangrove Vegetation at Brahmangaon (Bhiwandi)



Plate –V, Site–V: Mangrove Vegetation at Saphale, Tembhikhadave (Vaitarna River)



Plate – VI: Line Transect for Measuring Mangrove Forest structure at Diva



Plate - VII: DBH Measurement of Avicennia stem at Brahmangaon (Bhiwandi)



Plate – VIII: Reconnaissance Survey of Mangrove, Brahmangaon



Plate – IX: Field trip to Island near Narangi Village at Vaitarna River



Plate – X: Associated Flora recorded from Study Area



Plate XI: Seaweeds growing as epiphytes on pneumatophores, tree trunk, roots *etc*.

Integrated Mangrove Conservation and Management Plan for Mumbai-Ahmedabad High Speed Railway Project



Plate XII: Benthic Fauna on Mudflats





Plate XIII: Commercially important Mangrove Fishes



Plate XIV: Shrimps encountered in the Mangrove







Plate XV: Crab, Scylla serrata and Fiddler crabs in the Mangrove



**Flying Foxes** 





Otters

Wild pigs



Plate – XVI: Wild animals in mangrove forest for feeding and shelter



Plate -XVII: Birds visit mangroves for feeding, breeding, roosting and shelter



Plate – XVIII: The hydrological rehabilitation by trenching to support tidal flow in saline banks.



Plate – XIX: Mangrove Nursery Development Plots



Plate –XXIII: Mangrove awareness program