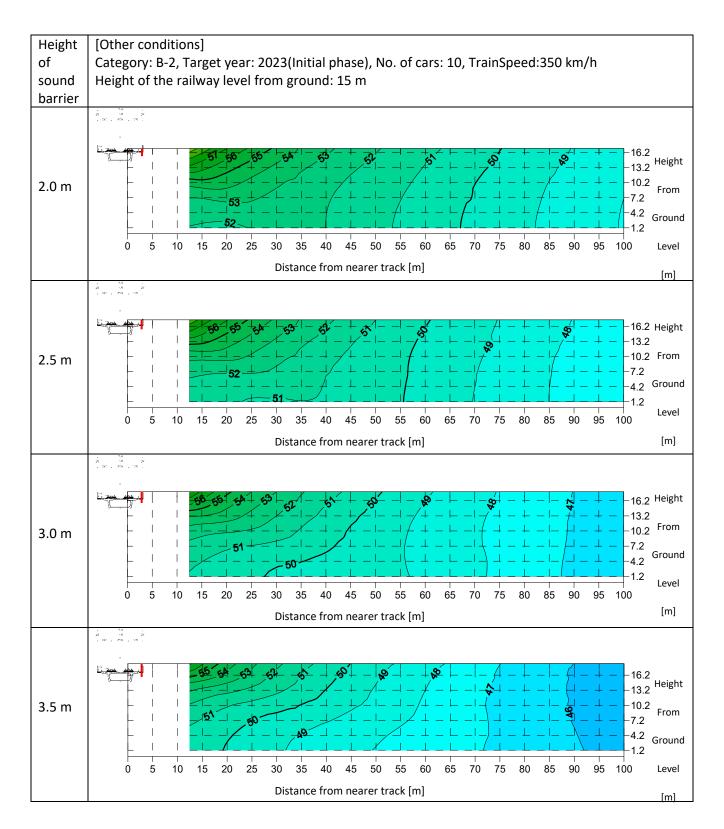

| 18 trains at<br>night time |                |                |                     | 20m                            | 51                                             | 50  | 50  | 49  |

Note: day time is 0600 - 2200, night time is 2200 - 0600 the following day

Indicate the value exceeds 50dB (Threshold value for noise impact in the Silence Zone during night time).

# c) Sound Level Contour

Sound level contour of  $L_{Aeq}$  during day time is shown in Exhibit 5.1.7 and night time in Exhibit 5.1.8, respectively.



# Exhibit 5.1.7 (1): Sound Level Contour of LAeq during Day Time



# Exhibit 5.1.7 (2): Sound Level Contour of LAeq during Day Time



#### Exhibit 5.1.7 (3): Sound Level Contour of LAeq during Day Time



## Exhibit 5.1.7 (4): Sound Level Contour of LAeq during Day Time











## Exhibit 5.1.7 (7): Sound Level Contour of L<sub>Aeq</sub> during Day Time



## Figure 5.1.7 (8): Sound Level Contour of LAeq during Day Time



## Exhibit 5.1.7 (9): Sound Level Contour of LAeq during Day Time



## Exhibit 5.1.7 (10): Sound Level Contour of L<sub>Aeq</sub> during Day Time



# Exhibit 5.1.7 (11): Sound Level Contour of LAeq during Day Time



## Exhibit 5.1.7 (12): Sound Level Contour of LAeq during Day Time



## Exhibit 5.1.8 (1): Sound Level Contour of LAeq during Night Time







## Exhibit 5.1.8 (3): Sound Level Contour of *L*<sub>Aeq</sub> during Night Time



# Exhibit 5.1.8 (4): Sound Level Contour of *L*<sub>Aeq</sub> during Night Time



# Exhibit 5.1.8 (5): Sound Level Contour of *L*<sub>Aeq</sub> during Night Time



### Exhibit 5.1.8 (6): Sound