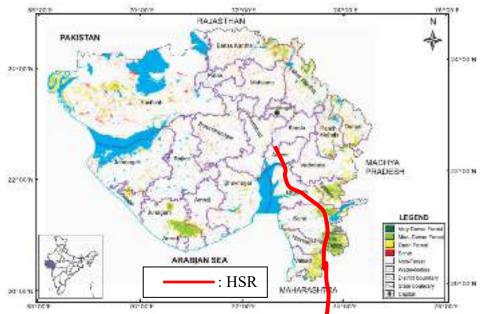

#### Annexure 1.1

\* In this project, PSC girder will not be used over the railway crossing.

fine cased of California of the bounding we find as the rescaling period (450)

Lanosriding Paparetine for E approximitioners PC Langerder -