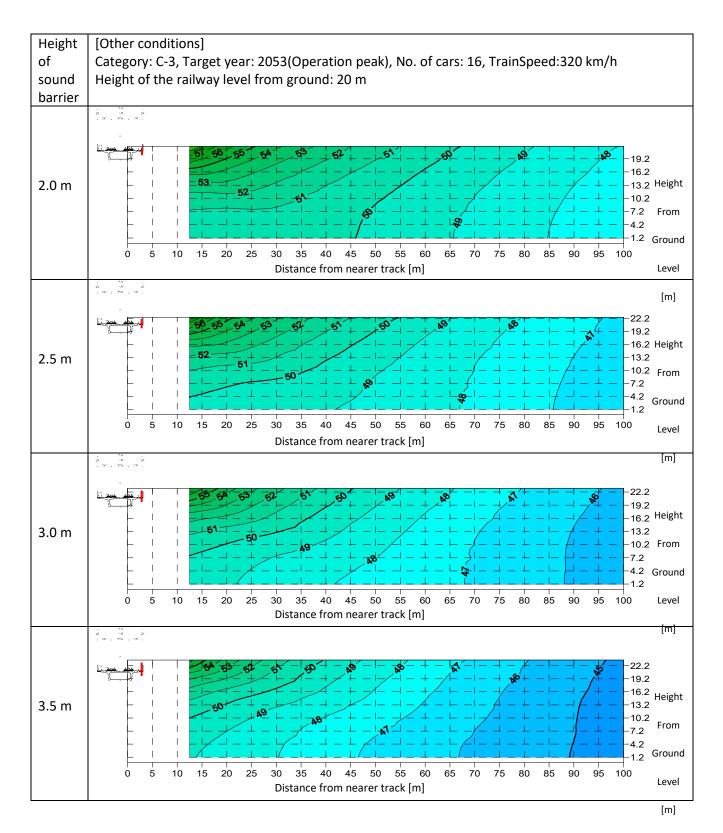

ring Day Time



## Exhibit 5.1.7 (10): Sound Level Contour of L<sub>Aeq</sub> during Day Time



# Exhibit 5.1.7 (11): Sound Level Contour of LAeq during Day Time



## Exhibit 5.1.7 (12): Sound Level Contour of LAeq during Day Time



## Exhibit 5.1.8 (1): Sound Level Contour of LAeq during Night Time







## Exhibit 5.1.8 (3): Sound Level Contour of *L*<sub>Aeq</sub> during Night Time



# Exhibit 5.1.8 (4): Sound Level Contour of *L*<sub>Aeq</sub> during Night Time



# Exhibit 5.1.8 (5): Sound Level Contour of *L*<sub>Aeq</sub> during Night Time



### Exhibit 5.1.8 (6): Sound Level Contour of *L*<sub>Aeq</sub> during Night Time



## Exhibit 5.1.8 (7): Sound Level Contour of *L*<sub>Aeq</sub> during Night Time



## Exhibit 5.1.8 (8): Sound Level Contour of LAeq during Night Time

















#### 5.1.4 Study on Extent of the Impact and Measures alongside of the Railway

#### (1) Study on Extent of the Impact

Based on the determination of the threshold value (see Section 5.1.3 (5), c), ii)), the extent of noise level exceedance beyond the threshold value (Day time: 60dB, Night time: 50dB) for the Silence Zone is shown in Table 5.1.10. There is no exceedance for the Residential area. Although the extent of impact does not exist at the time of the start of operation (year 2023), some extent of impact with the low height of sound barrier are seen at the peak operation (year 2043), with the viaduct height 10m and the height of sound barrier less than 3.0m. The maximum distance ow the extent is 47m. During the night time, exceedance of the threshold vale can be seen