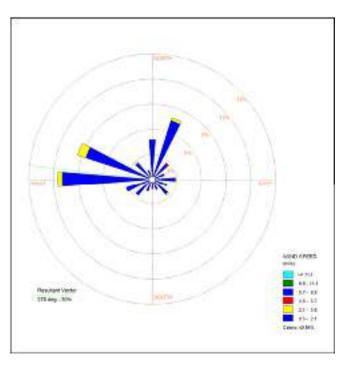

10.1                        | 1006.6 |
| November  | 15.5      | 37.7      | 52              | 13.0                | 6.6                  | 1012.9                        | 1009.5 |
| December  | 12.1      | 35.9      | 54              | 2.6                 | 7.2                  | 1014.2                        | 1010.9 |
| Annual    | 9.7       | 43.3      | 61.67           | 1209.4              | 8.9                  | 1006.5                        | 1005.4 |
| Average   |           |           |                 |                     |                      |                               |        |

Source: Climatological Data Book of IMD





Source: Prepared by Study Team

# Exhibit 4.8.8:Annual Wind Rose Diagram of Mumbai (based on Long Term Normals)



Source: Prepared by Study Team



Exhibit 4.8.9: Annual Wind Rose Diagram of Ahmedabad

Source: Prepared by Study Team



Exhibit 4.8.10: Annual Wind Rose Diagram of Vadodara

Source: Prepared by Study Team



Exhibit 4.8.11: Annual Wind Rose Diagram of Bharuch

Source: Prepared by Study Team



Figure 4.8.12: Annual Wind Rose Diagram of Surat

Source: Prepared by Study Team

# (2) <u>MICRO-METEOROLOGY</u>

The micro-meteorological conditions at the project site regulate the transport and diffusion of air pollutants released into the atmosphere. The principal meteorological variables are horizontal convective transport (average wind speed and direction), vertical convective transport (atmospheric stability, mixing height) and topography of the area. The data on surface meteorological parameters (wind speed and direction,