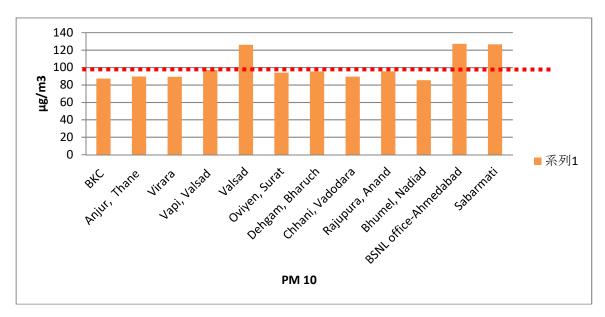

strates that the concentration of the measured pollutants was higher than prescribed NAAQS standards at few locations in the study area and the situation in the rural area is quite satisfactory and the air quality was well within the NAAQS standards.

 $PM_{10}\& PM_{2.5}$ : Ahmedabad, Valsad and Sabarmati have the highest  $PM_{10}\& PM_{2.5}$  of all locations and higher than NAAQS standards. The  $PM_{10}\& PM_{2.5}$  thoughare less than NAAQS standards at other locations but quite close to it.

SO<sub>2</sub>& NOx: were measured to be lower than NAAQS standards at all the locations.

CO: was measured to be higher than NAAQS standards at multiple locations including BKC, Surat, Bharuch, Vadodara & Anand. It is pertinent to mention that these locations are Industrial belts/Urban areas.



Exhibit 4.10.2 (a): Graphical Presentation of the Monitoring Results





Exhibit 4.10.2 (b): Graphical Presentation of the Monitoring Results



 Table 4.10.4: National Ambient Air Quality Standards

 (CBCB Gazette Notification No. 29016/20/90/PCI-L dated 18-November-2009)

| S.  | Pollutants                                          | oncentration in Am  | bient Air                                              |                                                                          |                                                       |
|-----|-----------------------------------------------------|---------------------|--------------------------------------------------------|--------------------------------------------------------------------------|-----------------------------------