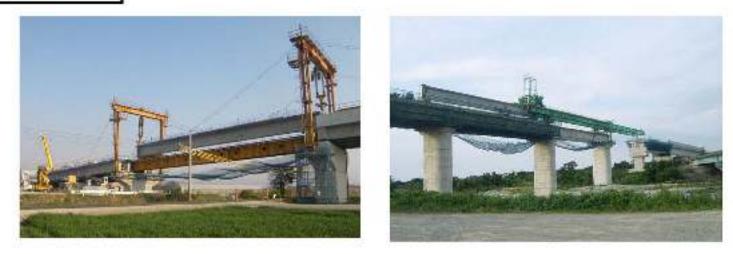

[Document-1] Validation of the launching method at the crossing point (PSC)

One of the methods to construct a continuous PC box girder from simple PC box girder

Case: after launching the girder as a simple beam, connection procedure for continuous girder

## [Document-1] Validation of the launching method at the crossing point (PSC)

Erection girder Hanger-Type for Segment PSC girder

#### Case: after the pier top is cast in situ, the connection procedure for continuous girder

Erection process of continuous girder with segment