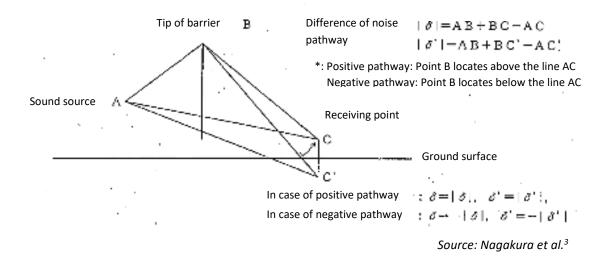

| 0.00     | 2.24 | 2.76 | 3.28 | 3.59 | 4.02 | 4.36 | 4.94 |  |
|      | 1        | 0.00     | 2.85 | 3.54 | 4.24 | 4.62 | 5.09 | 5.41 | 5.93 |  |

#### e) Collection Value of Diffraction

Collection value of diffraction ( $\Delta L_p$ ) of sound caused by sound barrier was calculated by following procedure.

- i. Difference of noise pathway [  $\delta$  (m)] was calculated, based on each location of sound source, tip of barrier, receiving point or mirrored receiving point (see Figure 5.1.3).
- ii. Collection value of diffraction  $(\Delta L_p)$  based on the Difference of noise pathway ( $\delta$ ) was determined by Figure 5.1.4 for the sound from lower rolling stock and by Exhibit 5.1.5 for the aerodynamic sound at upper rolling stock and for the electric power collection sound.



#### Exhibit 5.1.3: Determination of Difference of Noise Pathway





Exhibit 5.1.5: Collection Value of Diffraction for the Aerodynamic Sound at Upper Rolling Stock and for the Electric Power Collection Sound



<sup>&</sup>lt;sup>3</sup> Nagakura et al., "The Method of Predicting the Way-side Noise Level of Shinkansen", Tech. Rep. Noise and Vib. Acoust. Soc. Jpn., N-2000-01,(2000)

# (5) Noise Prediction Scenario and Condition

# a) Prediction Scenario

Noise levels from high speed railway were predicted with the 48 scenarios as shown in Table 5.1.5. The target year of the prediction is 2023 (start of operation) and 2053 (operation peak). And the train speed is 320km/h and 350km/h respectively. The latest type of viaduct without any anti-noise measures, such as vibration absorption sla