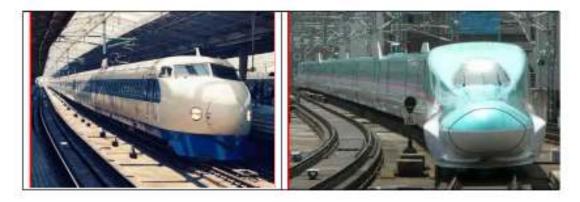

nd Expansion Joint (EJ)

- Characteristics: It is possible to reduce noise by reducing the number of joints by adopting longer rails.
- Advantages: It is possible to reduce not only noise but also vibration.
- Disadvantages: When replacing the rails, workability is relatively difficult.
- · Workability: It requires professional and special hardware for the rail welding.
- · Expected Results: Big
- Cost: Relatively expensive (as part of project costs)

## Exhibit 5.2.8: Noise Reduction Measures Adopted – Thorough Maintenance of Tracks such as Grinding Rail





#### Exhibit 5.2.9: Noise Reduction Measures --Streamlined Head Shape

Exhibit5.2.10: Noise Reduction Measures -Smoothened Car Shape



Exhibit 5.2.11: Noise Reduction Measures –Low-Noise Type Pantograph and Reduction of its Number





Exhibit 52.12: Noise Reduction Measures -Covering of Vehicle Seam Part



- Advantages: It is possible to repair partly between boogies.
- Disadvantages: The trial of obtaining effect of reducing noise will be required.
- Workability: It takes time to covering works at the car factory. But, adoption of covers needs to be considered from the planning and order stages.
- Expected Results: Small
- Cost: Relatively cheap (part of car procurement costs)

Under an operational speed of 320km/h, these noise reduction measures effectively suppress the noise level at a location 25m from the track to under 70dB — 75dB (L<sub>a max</sub>).

# Annexure 5 (d)

(Note: This part is an excerpt from the EIA of F/S stage)

# DETAILED MEASURES PROPOSED FOR VIBRATION WHICH ARE SIMILAR TO THE SHINKESAN

# 1