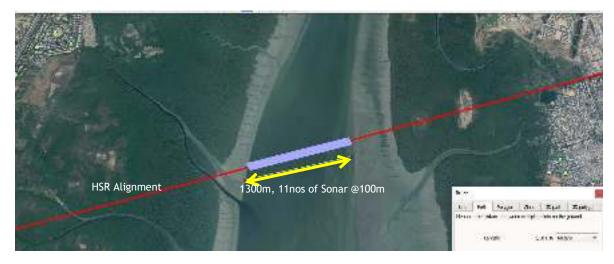

These shall be placed between HTL – HTL for a distance of 2200m spaced at the rate of 100m a total of 23 sensors shall be deployed as detailed in Map 2.



Source : Google Earth

Map 2: Location Plan for the Hydrophone array on the alignment between HTL - HTL for 2200m



Exhibit 2: Various types of Hydrophone for HPA

**SI. No. 3.** Sonar Array: Multiple sensors be deployed to ensure each band and spectrum is catalogue and recorded for future analysis and interpretation. Presently spacing can be assumed at hundred meters along the top of Tunnel securely with anchors and buoy. A constant data feed for data loggers can be developed. Map 3 shows the location plan for the sonar array a total of 11 sonars will be deployed leaving the end nodes as the water depth will be less near shoreline.



Map 3: Location Plan for the Sonar array on the alignment between LTL – LTL for 1300m



Exhibit 3: Various types of Sonar for SA

**SI. No. 3.** Vibration sensors to be placed on the bed in such a manner to capture the railway born vibration from the HSR operations under the tunnel, to capture these vibration sensors should be so placed as to have a reasonable overlap for the data collection influence zone. They shall be placed from the start of the Mud Flats. A total of 45 nos of vibration sensor array with a spacing of 50m are proposed for placement on 2200m length on the alignment susceptible to vibrational impact due to movements in tunnel. For Best recording the sensors must be imbedded in the ground and anchored to insure the transfer of vibration. Map 4 shows the location of sens