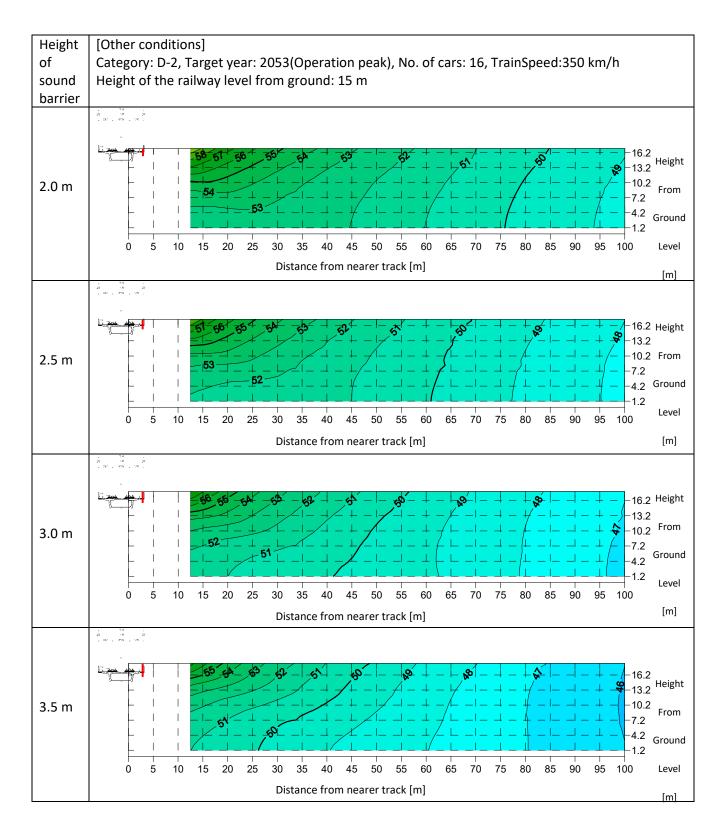

Time



## Exhibit 5.1.7 (10): Sound Level Contour of L<sub>Aeq</sub> during Day Time



# Exhibit 5.1.7 (11): Sound Level Contour of LAeq during Day Time



## Exhibit 5.1.7 (12): Sound Level Contour of LAeq during Day Time



## Exhibit 5.1.8 (1): Sound Level Contour of LAeq during Night Time







## Exhibit 5.1.8 (3): Sound Level Contour of *L*<sub>Aeq</sub> during Night Time



# Exhibit 5.1.8 (4): Sound Level Contour of *L*<sub>Aeq</sub> during Night Time



# Exhibit 5.1.8 (5): Sound Level Contour of *L*<sub>Aeq</sub> during Night Time



### Exhibit 5.1.8 (6): Sound Level Contour of *L*<sub>Aeq</sub> during Night Time



## Exhibit 5.1.8 (7): Sound Level Contour of *L*<sub>Aeq</sub> during Night Time



## Exhibit 5.1.8 (8): Sound Level Contour of LAeq during Night Time

















#### 5.1.4 Study on Extent of the Impact and Measures alongside of the Railway

#### (1) Study on Extent of the Impact

Based on the determination of the threshold value (see Section 5.1.3 (5), c), ii)), the extent of noise level exceedance beyond the threshold value (Day time: 60dB, Night time: 50dB) for the Silence Zone is shown in Table 5.1.10. There is no exceedance for the Residential area. Although the extent of impact does not exist at the time of the start of operation (year 2023), some extent of impact with the low height of sound barrier are seen at the peak operation (year 2043), with the viaduct height 10m and the height of sound barrier less than 3.0m. The maximum distance ow the extent is 47m. During the night time, exceedance of the threshold vale can be seen with al