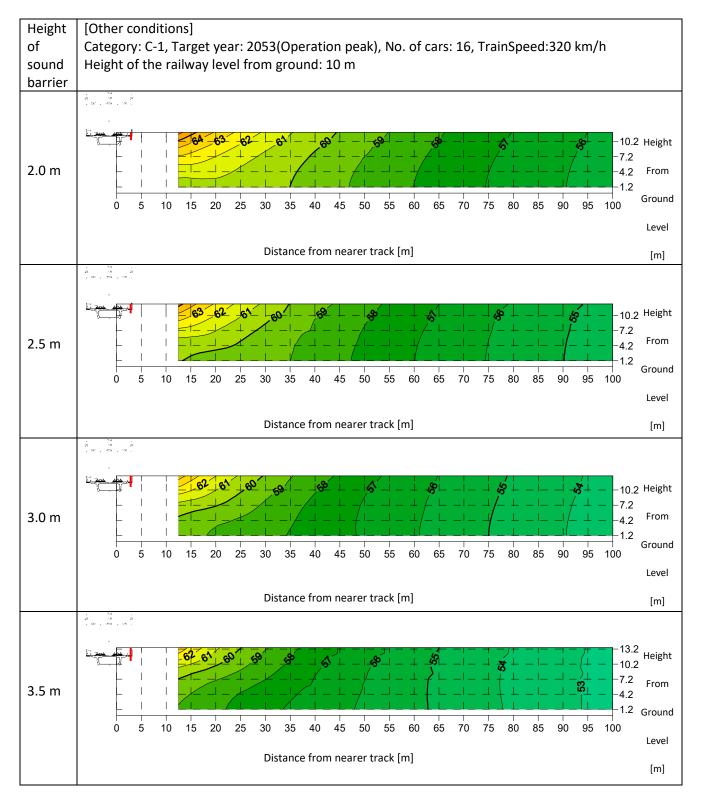

rains at<br>night time |                |                |                     | 20m                            | 51                                             | 50  | 50  | 49  |

Note: day time is 0600 - 2200, night time is 2200 - 0600 the following day

Indicate the value exceeds 50dB (Threshold value for noise impact in the Silence Zone during night time).

# c) Sound Level Contour

Sound level contour of  $L_{Aeq}$  during day time is shown in Exhibit 5.1.7 and night time in Exhibit 5.1.8, respectively.



# Exhibit 5.1.7 (1): Sound Level Contour of LAeq during Day Time



# Exhibit 5.1.7 (2): Sound Level Contour of LAeq during Day Time



#### Exhibit 5.1.7 (3): Sound Level Contour of LAeq during Day Time



## Exhibit 5.1.7 (4): Sound Level Contour of LAeq during Day Time











## Exhibit 5.1.7 (7): Sound Level Contour of L<sub>Aeq</sub> during Day Time



## Figure 5.1.7 (8): Sound Level Contour of LAeq during Day Time



## Exhibit 5.1.7 (9): Sound Level Contour of LAeq during Day Time



## Exhibit 5.1.7 (10): Sound Level Contour of L<sub>Aeq</sub> during Day Time



# Exhibit 5.1.7 (11): Sound Level Contour of LAeq during Day Time



## Exhibit 5.1.7 (12): Sound Level Contour of LAeq during Day Time



## Exhibit 5.1.8 (1): Sound Level Contour of LAeq during Night Time







## Exhibit 5.1.8 (3): Sound Level Contour of *L*<sub>Aeq</sub> during Night Time



# Exhibit 5.1.8 (4): Sound Level Contour of *L*<sub>Aeq</sub> during Night Time



# Exhibit 5.1.8 (5): Sound Level Contour of *L*<sub>Aeq</sub> during Night Time



### Exhibit 5.1.8 (6): Sound Level C