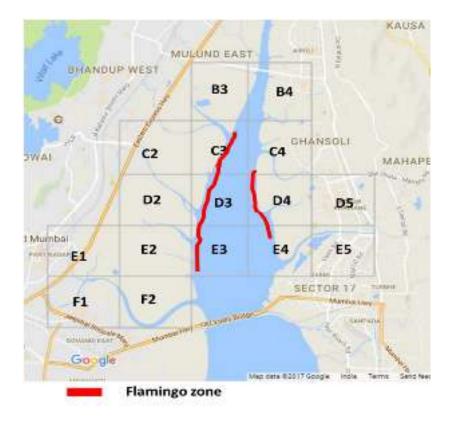

-July to September at Thane Creek. Of these, flamingos were counted systematically. On sighting a flamingo flock, photographs were taken using a hand-held digital camera (Nikon DX-D7000) and the flock's position was recorded using a GPS (GARMIN-GPS 72H). Where the flock was too large to be captured on one photograph, a sequence of overlapping photographs was taken to record the flock entirely for details of taking and recording total count photographs. Wherever flocks were small and possible to count, photographs were taken for evidence along with direct counts were made. The number of individuals per photograph/exposure and direct counts made in the field were added up to determine the total population of flamingos in the surveyed area. Figure 5 shows flamingo inhabited area (red line).





## 5.0 Ecological Assessment

## 5-1 Faunal Diversity

Detailed species list is provided in Annexures.

# (1) Mammals

Mammals like the Jungle Cat *Felis chaus*, Golden Jackal *Canis aureus* and Common Mongoose *Herpestes edwardsi* reported to inhabit the area (Deshmukh 1990, Kulkarni 2000). A total of 5 species of mammals belonging to 5-genera, 4-families and 2-orders have so far been reported from in and around Thane creek Flamingo Sanctuary. Of the different species of mammals reported from the area, the sighting of Golden Jackal *Canis aureus* and Common Mongoose *Herpestes edwardsi* were frequent during the field study, in all the grids.

# (2) Herpetofauna

A total 42 herpetofauna have been known from in and around Thane creek and among those, 50% are common, 36% are uncommon and