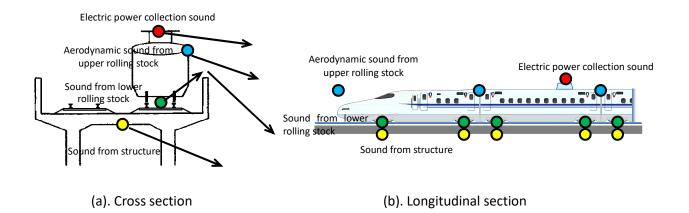

railway line, 2000

Therefore, it was concluded that the results of actual measurement are only used to understand the present situation of the operation of Shinkansen, and another approach to assess the impact of highspeed railway would be necessary. Thus, the study of prediction was carried out.

## 5.1.3 Noise Prediction

## (1) Prediction Procedure

The prediction procedure is shown in Exhibit 5.1.1.

## Exhibit 5.1.1: Prediction Procedure



LAE: Weighted equivalent continuous perceived noise level
 LAeq,T: Equivalent continuous A-weighted sound pressure level
 LA,Smax: Maximum A-weighted sound pressure level with time-weight feature S

## (2) Determination of Soubd Source Model

Distribution of sound source is shown in Exhibit 5.1.2.

## Exhibit 5.1.2: Distribution of Sound Source



Note: Each colored dot shows the sound source. Same color means same sound source.

In this study, following four (4) kinds of sound were considered as omnidirectional pointsound source:

- Sound from lower rolling stock: rolling motion, gear sound, aero dynamics;
- Aerodynamic sound from upper rolling stock: Leading head, joining section;
- Electric power collection sound: Spark sound, aerodynamic sound;
- Sound from structure: Structure.

The position of these sound sources and generated sound levels vary depending on the kind of rolling stock and its speed. The effectiveness of sound mitigation is expressed by the correction values of power level.

## (3) Power Level of Soubd Source

A study on power level of high speed railway, including mitigation measures to minimize the level of f