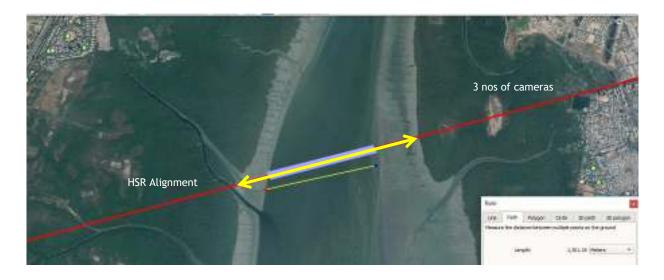

g the shore. On Shore Installation with a spacing of 100m, spread on 500m each side of the alignment. 10 cameras on each shore looking towards the mudflats in TCFS. The camera shall be calibrated for online monitoring and provision of data to the scientific community and monitoring the data and movement of various avian fauna data can be useful in mapping shift in habited, resting and roosting grounds. Mud flats are dominated by the flamingos hence this data will be extremely useful in monitoring the new development in the nesting, resting, roosting grounds of the flamingos, it can also be catalogued as well as evaluated by various different agencies using this online data stream. The alignment of the Tunnel and location of the proposed Cameras for Phase – I monitoring is shown in Map 1.



Source: google Maps





Exhibit: 1 various types of wildlife shooting cameras with night vision

Table 9: Budget for Instrumentation proposed in the Environment Monitoring Planfor Thane Creek Flamingo Sanctuary, Phase – I

| Sl No | Description                                                    | Range             | Number        | Budgeted<br>Cost (Rs<br>Lac.) |
|-------|----------------------------------------------------------------|-------------------|---------------|-------------------------------|
| 1.    | Camera time delay capability and night vision.                 | 20 Mega<br>Pixel. | 3             | 3                             |
|       | Data Logger for (SA) & cloud support.                          |                   | 3             | 3                             |
|