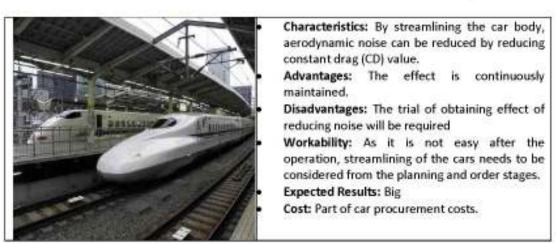

hinkansen High Speed Trains



Exhibit 5.2.5: Noise Reduction Measures Adopted in Different Countries

Exhibit 5.2.6: Noise Reduction Measures Adopted - Sound Proof Wall





Exhibit 5.2.7: Noise Reduction Measures Adopted -Long Rail and Expansion Joint (EJ)

- Characteristics: It is possible to reduce noise by reducing the number of joints by adopting longer rails.
- Advantages: It is possible to reduce not only noise but also vibration.
- Disadvantages: When replacing the rails, workability is relatively difficult.
- · Workability: It requires professional and special hardware for the rail welding.
- · Expected Results: Big
- Cost: Relatively expensive (as part of project costs)

## Exhibit 5.2.8: Noise Reduction Measures Adopted – Thorough Maintenance of Tracks such as Grinding Rail





#### Exhibit 5.2.9: Noise Reduction Measures --Streamlined Head Shape

Exhibit5.2.10: Noise Reduction Measures -Smoothened Car Shape



Exhibit 5.2.11: Noise Reduction Measures –Low-Noise Type Pantograph and Reduction of its Number





Exhibit 52.12: Noise Reduction Measures -Covering of Vehicle Seam Part



- Advantages: It is possible to repair partly between boogies.
- Disadvantages: The trial of obtaining effect of reducing noise will be required.
- Workability: It takes time to covering works at the car factory. But, adoption of covers needs to be considered from the planning and order stages.
- Expected Results: Small
- Cost: Relatively cheap (part of car procurement costs)

Under an operational speed of 320km/h, these noise reduction measures effectively suppress the noise level