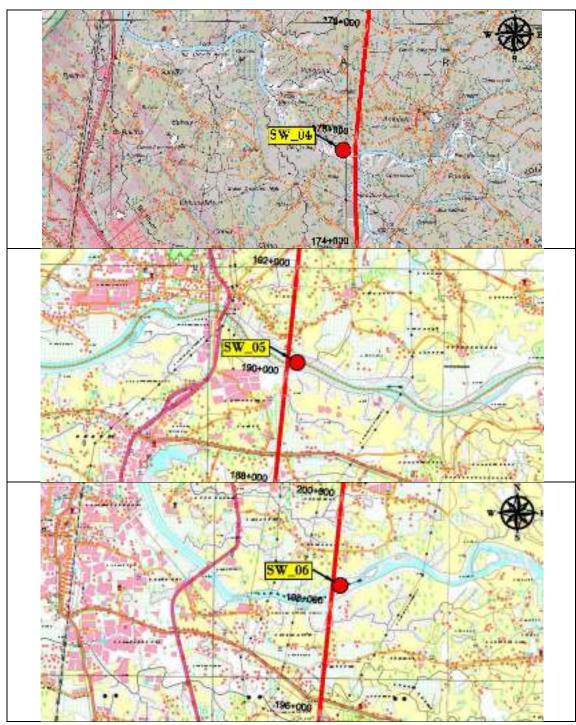

#### Annexure 1.1

\* In this project, PSC girder will not be used over the railway crossing.

fine cased of California of the bounding we find as the rescaling period (450)

Lanosriding Paparetine for E approximitioners PC Langerder -