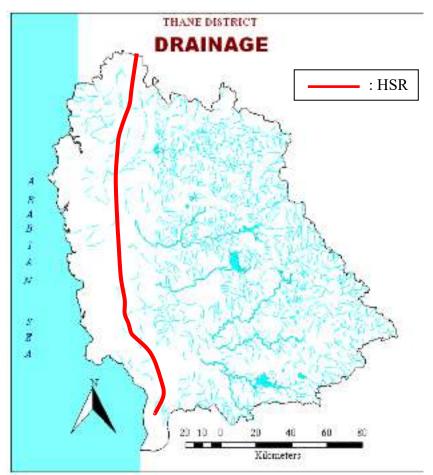

## CONTENT

| Annexure          | Description                                                                                            | Page<br>No. |
|-------------------|--------------------------------------------------------------------------------------------------------|-------------|
| Annexure 1.1      | Alignment overlaid on the Survey of India Topographic Sheet                                            | A-1         |
| Annexure 1.2      | Launching Method                                                                                       | A-2         |
| Annexure 1.3      | Construction Yard                                                                                      | A-12        |
| Annexure 2(a)     | www.indianrailways.gov.in/railwayboard/uploads//infra//Main Report Vol I.pdf                           | A-23        |
| Annexure 4.1      | Topography, Physiography and Drainage Pattern                                                          | A-24        |
| Annexure 4.2      | Landscape                                                                                              | A-29        |
| Annexure 4.3      | Geology & Seismic Consideration                                                                        | A-35        |
| Annexure 4.4      | Soil Quality                                                                                           | A-56        |
| Annexure 4.8      | Climatology and Meteorology                                                                            | A-69        |
| Annexure 4.9      | Climate Change                                                                                         | A-92        |
| Annexure 4.10     | Ambient Air Quality                                                                                    | A-103       |
| Annexure 4.11     | Ambient Noise                                                                                          | A-119       |
| Annexure 4.12     | Vibration                                                                                              | A-135       |
| Annexure 4.13     | Water Quality                                                                                          | A-142       |
| Annexure 4.14     | Bottom Sediment                                                                                        | A-172       |
| Annexure 4.15     | Ecosystem                                                                                              | A-176       |
| Annexure 4.15 (a) | Report on Integrated Mangrove Conservation & Management Plan                                           | A-241       |
| Annexure 4.15 (b) | Study on the Faunal Components & Preparation of Management and Conservation                            | A-320       |
|                   | Plan for Thane Creek Flamingo Sanctuary, Thane, Mumbai                                                 |             |
| Annexure 4.16     | Protected Areas                                                                                        | A-404       |
| Annexure 4.17     | Sensitive Locations                                                                                    | A-410       |
| Annexure 4.20     | Indigenous People/Ethnic Community                                                                     | A-420       |
| Annexure 4.21     | Socio-Economic Profile of the study area (Zone of Influence)                                           | A-434       |
| Annexure 4.23     | Education and Literacy                                                                                 | A-441       |
| Annexure 4.25     | Waste Generation and Management                                                                        | A-456       |
| Annexure 4.26     | Offensive Odour                                                                                        | A-469       |
| Annexure 5(a)     | Noise Standard of Each Country                                                                         | A-476       |
| Annexure 5(b)     | Prediction of Operational Noise and Vibration in Japan                                                 | A-481       |
| Annexure 5(c)     | Detailed measures Proposed which are similar to the Shinkesan                                          | A-523       |
| Annexure 5(d)     | Detailed measures Proposed for Vibration which are similar to the Shinkesan                            | A-529       |
| Annexure 5(e)     | Detailed measures Proposed for Tunnel Boom as being in Shinkansen                                      | A-532       |
| Annexure 5(f)     | Discussion on Potential Adverse Impacts on Flamingo Population Due To Noise And<br>Vibrations of MAHSR | A-534       |
| Annexure 6(a)     | Construction Environment Management Plan (CEMP)                                                        | A-537       |
| Annexure 6(b)     | Guidelines for Plantation                                                                              | A-550       |
| Annexure 6(c)     | Guidelines for Quarry Management                                                                       | A-551       |
| Annexure 6(d)     | Guideline for Disposal Site Management                                                                 | A-553       |
| Annexure 6(e)     | Guidelines for Sanitation and House Keeping at the Labour /Construction Camps                          | A-555       |
| Annexure 6(f)     | Guidelines for Top Soil Management                                                                     | A-558       |
| Annexure 6(g)     | Sample Format of Environmental Monitoring Report for NHSRCL                                            | A-560       |
| Annexure 6(h)     | List of Environmental Monitoring Standards and Guidelines                                              | A-574       |
| Annexure 7.1      | Summary of Environment information Disclosure & Public Consultation                                    | A-576       |