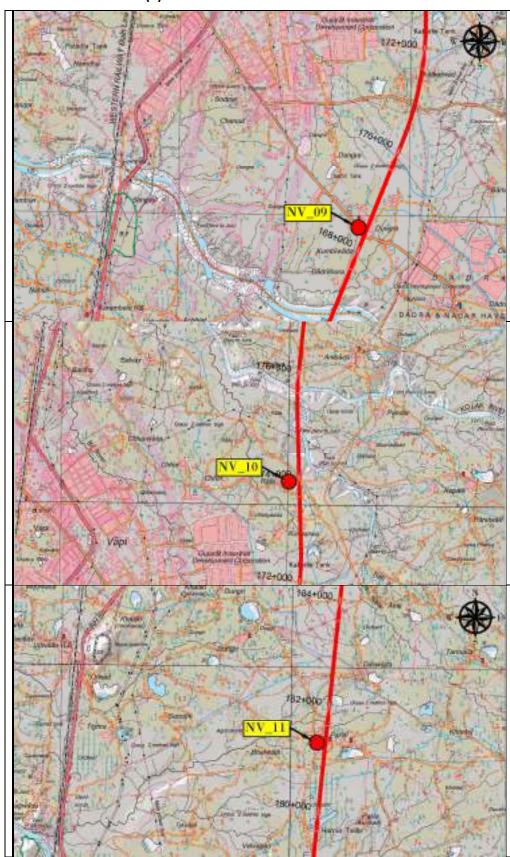

#### Annexure 1.1

\* In this project, PSC girder will not be used over the railway crossing.

fine cased of California of the bounding we find as the rescaling period (450)

Lanosriding Paparetine for E approximitioners PC Langerder -