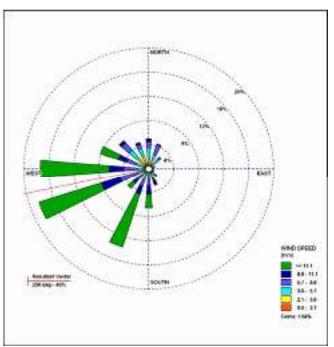

| 13.0                | 6.6                  | 1012.9                        | 1009.5 |
| December  | 12.1      | 35.9      | 54              | 2.6                 | 7.2                  | 1014.2                        | 1010.9 |
| Annual    | 9.7       | 43.3      | 61.67           | 1209.4              | 8.9                  | 1006.5                        | 1005.4 |
| Average   |           |           |                 |                     |                      |                               |        |

Source: Climatological Data Book of IMD





Source: Prepared by Study Team

# Exhibit 4.8.8:Annual Wind Rose Diagram of Mumbai (based on Long Term Normals)



Source: Prepared by Study Team



Exhibit 4.8.9: Annual Wind Rose Diagram of Ahmedabad

Source: Prepared by Study Team



Exhibit 4.8.10: Annual Wind Rose Diagram of Vadodara

Source: Prepared by Study Team



Exhibit 4.8.11: Annual Wind Rose Diagram of Bharuch

Source: Prepared by Study Team



Figure 4.8.12: Annual Wind Rose Diagram of Surat

Source: Prepared by Study Team

# (2) <u>MICRO-METEOROLOGY</u>

The micro-meteorological conditions at the project site regulate the transport and diffusion of air pollutants released into the atmosphere. The principal meteorological variables are horizontal convective transport (average wind speed and direction), vertical convective transport (atmospheric stability, mixing height) and topography of the area. The data on surface meteorological parameters (wind speed and direction, ambient temperature, relative humidity, atmospheric pressure, solar radiation, rainfall