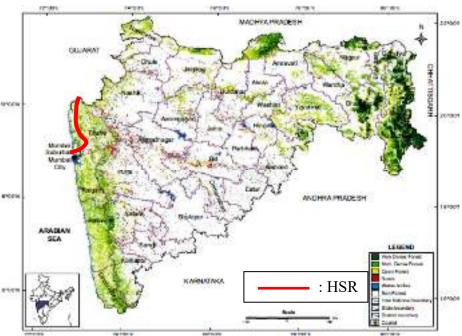

of Malabar plains by protected areas in India is only 0.4 per cent against the proposed area of 1.1 % by Wildlife Institute of India, Dehradun in 1988. Looking into the forests of SGNP and TWLS, there is a need to augment the area of SGNP and TWLS by adding the contiguous forest areas which are with the FDCM and the Thane Territorial Division. According to revised forest types (Champion and Seth, 1968) the study area of Maharashtra region, falls in:

- 3 B/C1 Southern moist teak bearing forests;
- 3 B/C2 Southern moist mixed deciduous forests;
- B/TS1 Mangrove scrubs;
- 8 A/C2 Western sub-tropical hill forests.

The mangrove vegetation is evergreen with entire leathery leaves. Soft tidal mud submerged by salt water is common. The forest cover map of Maharshtra is shown in Exhibit 4.15.1.



#### Exhibit 4.15.1: Forest Cover Map of Maharashtra

Source: Forest Survey of India 2013

Figure 4.15.2: Forest Cover of Maharashtra



Source: Forest Survey of India 2013

# (11) Bio-Geographic Setting and Forest Type-Gujarat Region

Gujarat holds a unique bio-climatic gradation ranging from dry desert conditions to humid subevergreens, as well as dry hilly scrub lands to dry thorny plains and forests. The state has a wide variety of wild life comprising of about 40 species of mammals and 425 species of birds. The biodiversity in terms of flora and fauna, has been an important component to provide distinctive characters to its various ecosystems. On the basis of geological environment, the ecosystems of Gujarat are grouped into eight major ecoregions as explained in the Table 4.15.1.