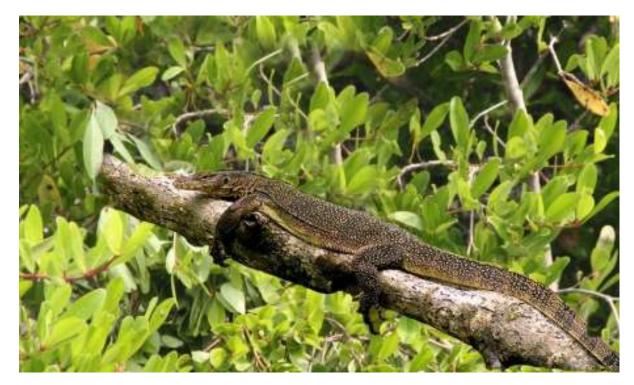

Plate – VI: Line Transect for Measuring Mangrove Forest structure at Diva



Plate - VII: DBH Measurement of Avicennia stem at Brahmangaon (Bhiwandi)



Plate – VIII: Reconnaissance Survey of Mangrove, Brahmangaon



Plate – IX: Field trip to Island near Narangi Village at Vaitarna River



Plate – X: Associated Flora recorded from Study Area



Plate XI: Seaweeds growing as epiphytes on pneumatophores, tree trunk, roots *etc*.

Integrated Mangrove Conservation and Management Plan for Mumbai-Ahmedabad High Speed Railway Project



Plate XII: Benthic Fauna on Mudflats





Plate XIII: Commercially important Mangrove Fishes



Plate XIV: Shrimps encountered in the Mangrove







Plate XV: Crab, Scylla serrata and Fiddler crabs in the Mangrove



**Flying Foxes** 





Otters

Wild pigs



Plate – XVI: Wild animals in mangrove forest for feeding and shelter



Plate -XVII: Birds visit mangroves for feeding, breeding, roosting and shelter



Plate – XVIII: The hydrological rehabilitation by trenching to support tidal flow in saline banks.



Plate – XIX: Mangrove Nursery Development Plots



Plate –XXIII: Mangrove awareness programme for school teachers and students.

<u>MAPS</u>



Map– I:- Google Image of Mangrove forest at Near Bhagwan Parshuram Ghat Lake, Kopar Khairane (Thane creek)



Map –II:- Google Image of Mangrove forest at Diva (Near Diva Railway Track)



Map –III: Google Image of Mangrove Forest Near Anjur Phata, Kharbhav, Kewani



Map – IV: Google Image of Mangrove Forest at Brahmangaon (Bhiwandi),



Map –V: Google Image of Mangrove Forest near Saphale, Tem