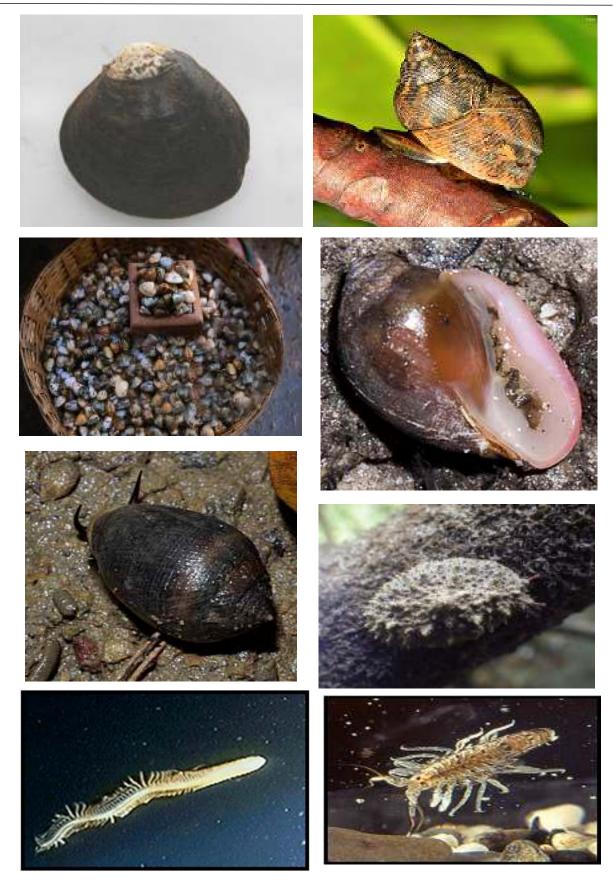

Near Diva Railway Track)



Plate –III, Site–III: Mangrove Vegetation Near Anjur Phata, Kharbhav, Kewani



Plate - IV, Site - IV:- Mangrove Vegetation at Brahmangaon (Bhiwandi)



Plate –V, Site–V: Mangrove Vegetation at Saphale, Tembhikhadave (Vaitarna River)



Plate – VI: Line Transect for Measuring Mangrove Forest structure at Diva



Plate - VII: DBH Measurement of Avicennia stem at Brahmangaon (Bhiwandi)



Plate – VIII: Reconnaissance Survey of Mangrove, Brahmangaon



Plate – IX: Field trip to Island near Narangi Village at Vaitarna River



Plate – X: Associated Flora recorded from Study Area



Plate XI: Seaweeds growing as epiphytes on pneumatophores, tree trunk, roots *etc*.

Integrated Mangrove Conservation and Management Plan for Mumbai-Ahmedabad High Speed Railway Project



Plate XII: Benthic Fauna on Mudflats





Plate XIII: Commercially important Mangrove Fishes



Plate XIV: Shrimps encountered in the Mangrove







Plate XV: Crab, Scylla serrata and Fiddler crabs in the Mangrove



**Flying Foxes** 





Otters

Wild pigs



Plate – XVI: Wild animals in mangrove forest for feeding and shelter



Plate -XVII: Birds visit mangroves for feeding, breeding, roosting and shelter



Plate – XVIII: The hydrological rehabilitation by trenching to support tidal flow in saline banks.



Plate – XIX: Mangrove Nursery Development Plots



Plate –XXIII: Mangrove awareness programme for school teachers and students.

<u>MAPS</u>



Map– I:- Google Image of Mangrove forest at Near Bhagwan Parshuram Ghat Lake, Kopar Khairane (Thane creek)



Map –II:- Google Image of