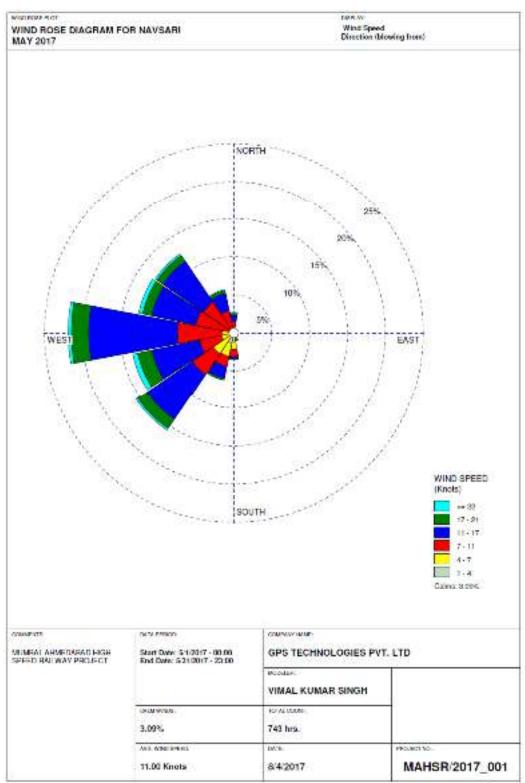

ata (May 2017)

Source: Study Team and IMD Observatory

# **Discussion**

On perusal of Table 4.8.7 it can be inferred that the temperature during the month of May 2017 varied from 25.6°C (Mumbai) to 42.8°C (Ahmedabad). The relative humidity was on higher side in Mumbai-79 per cent followed by Navsari-77 per cent and lowest at Vadodara-75 per cent. Mumbai being coastal city, the wind speed was observed to be on higher side (3.3 m/s) followed by Ahmedabad with wind speed of 3.2 m/s. It is evident from the wind rose diagram that the prevalent wind direction is from west most of the time followed by southwest and south. No rain was observed during the month of May 2017 in the study area.





Source: Study Team



#### Exhibit 4.8.14: Wind Rose Diagram of Mumbai-May 2017

Source: Study Team



#### Exhibit 4.8.15: Wind Rose Diagram of Navsari-May 2017

Source: Study Team based on AWS data of Navsari-IMD



#### Exhibit 4.8.16: Wind Rose Diagram of Vadodara-May 2017

Source: Study Team based on AWS data of Vadodara-IMD



#### Exhibit 4.8.17: Wind Rose Diagram of Bharuch-May 2017

Source: Study Team based on AWS data of Bharuch-IMD

# Annexure 4.9

## 4.9 Climate Change-Introduction

Climate change refers to a broad range of global phenomena created predominantly by burning fossil fuels, which add heat-trapping gases to Earth's atmosphere. These phenomena include the increased temperature trends described by global warming, but also encompass changes such as sea level rise; ice mass loss in Greenland, Antarctica, the Arctic and mountain glaciers worldwide; shifts in flower/plan