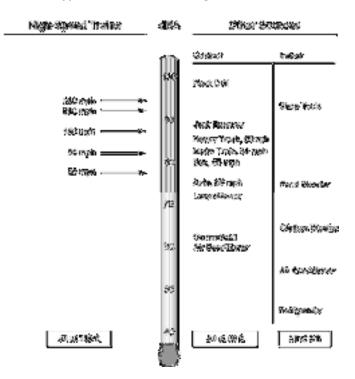

#### Symbols and Units of Measurement

| <u>Symbol</u>   | Meaning                      |
|-----------------|------------------------------|
| <               | : less than                  |
| ≤               | : less than or equal to      |
| >               | : greater than               |
| <u>&gt;</u>     | : greater than or equal to   |
| %               | : per cent                   |
| amsl            | : above mean sea level       |
| bgl             | : below ground level         |
| Ca CO₃          | : calcium carbonate          |
| $CH_4$          | : methane                    |
| cm              | : centimetre                 |
| CO              | : carbon monoxide            |
| CO <sub>2</sub> | : carbon                     |
| Cu              | : copper                     |
| dB              | : decibel                    |
| dB(A)           | : decibel A-weighted         |
| µg/m³           | : micrograms per cubic metre |
| GHz             | : gigahertz                  |
| ha              | : hectare                    |
| hPa             | : hectopascal                |
| hr              | : hour                       |
| Hz              | : hertz                      |
| kg              | : kilogram                   |
| KLD             | : kilolitre per day          |
| km              | : kilometre                  |
| kmph            | : kilometre per hour         |
| km²             | : square kilometre           |
| kV              | : kilovolt                   |
| kV/h            | : kilovolts per hour         |
| kWh             | : kilowatt hour              |
| μm              | : micrometre                 |
| m               | : metre                      |
|                 |                              |

| m <sup>2</sup>    | : square metre                                |
|-------------------|-----------------------------------------------|
| m <sup>3</sup>    | : cubic metre                                 |
| m/s               | : metre per second                            |
| mm                | : millimetre                                  |
| mm/s              | : millimetre per second                       |
| min               | : minutes                                     |
| mbgl              | : Meter below ground level                    |
| mg/kg             | : Miligram Per Kilogram                       |
| ML                | : Million Litre                               |
| MLD               | : Million Litre Per Day                       |
| MW                | : megawatt                                    |
| Ν                 | : nitrogen                                    |
| Ni                | : nickel                                      |
| NO                | : nitrogen oxide                              |
| NO <sub>2</sub>   | : nitrogen dioxides                           |
| NOx               | : oxides of nitrogen                          |
| O <sub>2</sub>    | : oxygen                                      |
| PA                | : per annum                                   |
| Pb                | : lead                                        |
| PAX               | : passenger unit                              |
| рН                | : potential of hydrogen                       |
| pkm               | : passenger kilometre                         |
| PM                | : particulate matter                          |
| PM <sub>10</sub>  | : particulate matter >2.5 $\mu$ and <10 $\mu$ |
| PM <sub>2.5</sub> | : particulate matter <2.5µ                    |
| PPV               | : peak particle velocity                      |
| PV                | : photo voltic                                |
| SO <sub>2</sub>   | : sulphur dioxide                             |
| TJ                | : trillion jules                              |
| Т                 | : tonne                                       |
| V                 | : volt                                        |
| Zn                | : zinc                                        |