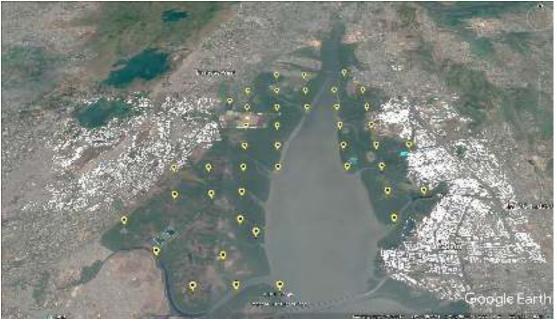

ingos and Waders were carried out systematically, during the field visits.

The survey for enumeration of flamingo in the Thane Creek was carried out at different location based on their habitat, are illustrated and shown in Figure : 6, 7 & 8.

Enumeration of Flamingo population along the Thane creek mudflats between August 2017 and February 2018 is shown in Figure 6, Survey locations (patches) in and around the Thane creek Flamingo Sanctuary, Mumba are in Figure : 7 and Data collection points (Geocordinates) in and around Thane Creek Flamingo Sanctuary, Mumbai are in Figure 8.



Figure 6: Enumeration of Flamingo population along the Thane creek mudflats between August 2017 and February 2018



Figure 7: Survey locations (patches) in and around the Thane creek Flamingo Sanctuary, Mumbai



Source: ZSI Study Team

Figure 8: Data collection points (Geo-coordinates) in and around Thane Creek Flamingo Sanctuary, Mumbai From photographs taken from the fixed geo-coordinate points along the western banks and eastern banks of Thane Creek, ~5500 Lesser Flamingos were counted and from direct counts of 65 flocks, with average of ~ 290 individuals were recorded/flock. Thus, the total population of Lesser Flamingos from aerial photographs and direct counts between June 2018 and February 2018 estimated to be around ~ 18,000 individuals in the stretch of 9 km intertidal mudflat of Thane creek. Distribution pattern of most of the Lesser Flamingos counted were concentrated in the northern and north-western parts of the Creek. Small numbers of individuals were counted in the southern and so