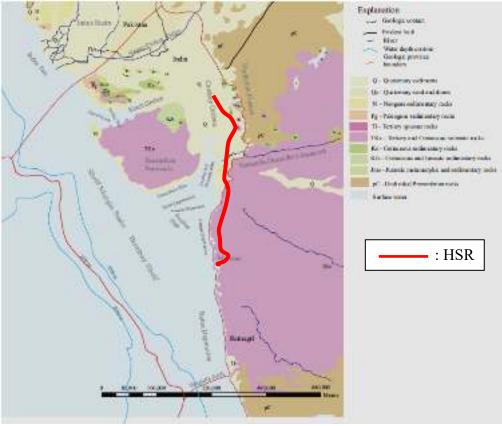

pical highpressure region. As a result, the atmospheric conditions are influenced dominantly by the monsoon and to some extent by physiography, insularity and the Thar Desert. The proposed MAHSRC alignment passes through five different physiographic divisions of the Gujarat:

- North Rocky Highland- Panch Mahals
- Central Alluvial Plain-Vadodara, Kheda and Bharuch
- Northern Alluvial Plain-Ahmedabad
- Southern Rocky Highland-Valsad
- Coastal Zone of Gujarat- Surat

# Annexure 4.3

## 4.3 GEOLOGY&SEISMIC CONSIDERATION

Geologically the entire alignment of MAHSRC can be divided into two segments-Alluvial plains of Gujarat and Paleogene sedimentary rocks of Maharashtra, Vindhyan formation. The general geomorphology of the entire stretch of High Speed Rail Corridor is shown in Exhibit 4.3.1.



Exhibit 4.3.1: General Geomorphology of the Entire of Proposed Alignment

Source: www.portal.gsi.gov.in/

## 4.3.1 GEOLOGY OF MAHARASHTRA

The entire district is underlain by basaltic lava flows of upper Cretaceous to lower Eocene age. The shallow Alluvium formation of recent age also occurs as narrow stretch along the major river flowing in the area. A map depicting the geological feature of Maharshtra is shown in Exhibit 4.3.2, geological feature of Mumbai is shown in Exhibit 4.3.3 and hydrogeological feature of the Mumbai is illustrated in Exhibit 4.3.4



## Exhibit 4.3.2: Geological Map of Maharashtra

Source: www.portal.gsi.gov.in/



.



Source: www.portal.gsi.gov.in/



Exhibit 4.3.4: Geohydrological Map of Mumbai

Source: www.portal.gsi.gov.in/

## Deccan Trap Basalt

The 'Paho