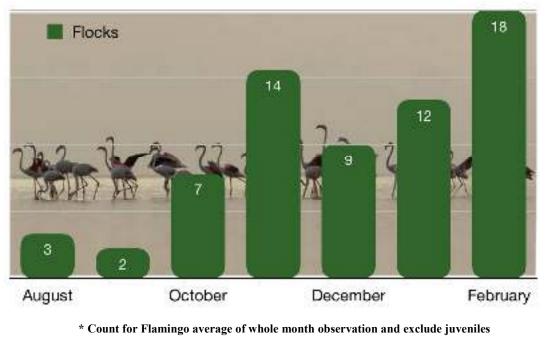

Creek. Small numbers of individuals were counted in the southern and south eastern part also. The flamingos and waders were equally in large number during January and February 2018 (Refer Figure 9a & 9b).

During the survey in and around the Thane creek, the maximum diversity of bird was reported from Bhandup Pumping Station, probably due to existing of saltpan, grassland, smaller water pools and mangroves which are ideal sites for feeding and rooting of birds. Bird species *viz*. Eurasean Collared Dove, Red-headed Bunting, White Stork were also reported from Bhandup. The near threatened species namely Painted Stork and Black-headed Ibis were observed during the survey in more than one grids, which suggests the area to be good feeding and roosting ground for migratory and resident birds.



Survey period: August 2017- February 2018

#### Figure 9 a: Result of Flamingo Flock counting



\* Count for Flamingo average of whole month observation and exclude juveniles Survey period: August 2017- February 2018

Figure 9 b: Result of Flamingo & Wader counting

#### (4) Other Fauna

Apart from bird species, 5 sp. of mammals belonging to 2 orders and 5 families, 8 sp. of reptiles belonging to 8 genus and 7 families, 1 sp. of amphibian belonging to 1 genus and 1 family, 29 sp. of butterflies and moths belonging to 19 families and 5 families, beetles of 8 species belonging to 6 genus and 8 families, 3 sp. of grasshoppers belonging to 3 genus and 1 family and 39 sp. of fish and shellfish belonging to 34 genus and 29 families have been documented from Thane creek during the surveys. The