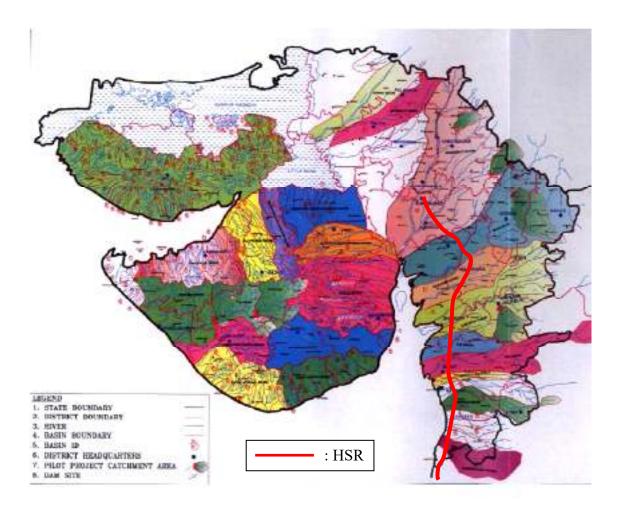

## CONTENT

| Annexure          | Description                                                                                            | Page<br>No. |
|-------------------|--------------------------------------------------------------------------------------------------------|-------------|
| Annexure 1.1      | Alignment overlaid on the Survey of India Topographic Sheet                                            | A-1         |
| Annexure 1.2      | Launching Method                                                                                       | A-2         |
| Annexure 1.3      | Construction Yard                                                                                      | A-12        |
| Annexure 2(a)     | www.indianrailways.gov.in/railwayboard/uploads//infra//Main Report Vol I.pdf                           | A-23        |
| Annexure 4.1      | Topography, Physiography and Drainage Pattern                                                          | A-24        |
| Annexure 4.2      | Landscape                                                                                              | A-29        |
| Annexure 4.3      | Geology & Seismic Consideration                                                                        | A-35        |
| Annexure 4.4      | Soil Quality                                                                                           | A-56        |
| Annexure 4.8      | Climatology and Meteorology                                                                            | A-69        |
| Annexure 4.9      | Climate Change                                                                                         | A-92        |
| Annexure 4.10     | Ambient Air Quality                                                                                    | A-103       |
| Annexure 4.11     | Ambient Noise                                                                                          | A-119       |
| Annexure 4.12     | Vibration                                                                                              | A-135       |
| Annexure 4.13     | Water Quality                                                                                          | A-142       |
| Annexure 4.14     | Bottom Sediment                                                                                        | A-172       |
| Annexure 4.15     | Ecosystem                                                                                              | A-176       |
| Annexure 4.15 (a) | Report on Integrated Mangrove Conservation & Management Plan                                           | A-241       |
| Annexure 4.15 (b) | Study on the Faunal Components & Preparation of Management and Conservation                            | A-320       |
|                   | Plan for Thane Creek Flamingo Sanctuary, Thane, Mumbai                                                 |             |
| Annexure 4.16     | Protected Areas                                                                                        | A-404       |
| Annexure 4.17     | Sensitive Locations                                                                                    | A-410       |
| Annexure 4.20     | Indigenous People/Ethnic Community                                                                     | A-420       |
| Annexure 4.21     | Socio-Economic Profile of the study area (Zone of Influence)                                           | A-434       |
| Annexure 4.23     | Education and Literacy                                                                                 | A-441       |
| Annexure 4.25     | Waste Generation and Management                                                                        | A-456       |
| Annexure 4.26     | Offensive Odour                                                                                        | A-469       |
| Annexure 5(a)     | Noise Standard of Each Country                                                                         | A-476       |
| Annexure 5(b)     | Prediction of Operational Noise and Vibration in Japan                                                 | A-481       |
| Annexure 5(c)     | Detailed measures Proposed which are similar to the Shinkesan                                          | A-523       |
| Annexure 5(d)     | Detailed measures Proposed for Vibration which are similar to the Shinkesan                            | A-529       |
| Annexure 5(e)     | Detailed measures Proposed for Tunnel Boom as being in Shinkansen                                      | A-532       |
| Annexure 5(f)     | Discussion on Potential Adverse Impacts on Flamingo Population Due To Noise And<br>Vibrations of MAHSR | A-534       |
| Annexure 6(a)     | Construction Environment Management Plan (CEMP)                                                        | A-537       |
| Annexure 6(b)     | Guidelines for Plantation                                                                              | A-550       |
| Annexure 6(c)     | Guidelines for Quarry Management                                                                       | A-551       |
| Annexure 6(d)     | Guideline for Disposal Site Management                                                                 | A-553       |
| Annexure 6(e)     | Guidelines for Sanitation and House Keeping at the Labour /Construction Camps                          | A-555       |
| Annexure 6(f)     | Guidelines for Top Soil Management                                                                     | A-558       |
| Annexure 6(g)     | Sample Format of Environmental Monitoring Report for NHSRCL                                            | A-560       |
| Annexure 6(h)     | List of Environmental Monitoring Standards and Guidelines                                              | A-574       |
| Annexure 7.1      | Summary of Environment information Disclosure & Public Consultation                                    | A-576       |