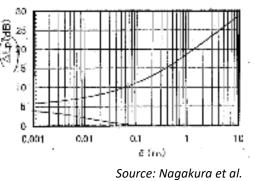

of diffraction ( $\Delta L_p$ ) of sound caused by sound barrier was calculated by following procedure.

- i. Difference of noise pathway [  $\delta$  (m)] was calculated, based on each location of sound source, tip of barrier, receiving point or mirrored receiving point (see Figure 5.1.3).
- ii. Collection value of diffraction  $(\Delta L_p)$  based on the Difference of noise pathway ( $\delta$ ) was determined by Figure 5.1.4 for the sound from lower rolling stock and by Exhibit 5.1.5 for the aerodynamic sound at upper rolling stock and for the electric power collection sound.



#### Exhibit 5.1.3: Determination of Difference of Noise Pathway





Exhibit 5.1.5: Collection Value of Diffraction for the Aerodynamic Sound at Upper Rolling Stock and for the Electric Power Collection Sound



<sup>&</sup>lt;sup>3</sup> Nagakura et al., "The Method of Predicting the Way-side Noise Level of Shinkansen", Tech. Rep. Noise and Vib. Acoust. Soc. Jpn., N-2000-01,(2000)

# (5) Noise Prediction Scenario and Condition

# a) Prediction Scenario

Noise levels from high speed railway were predicted with the 48 scenarios as shown in Table 5.1.5. The target year of the prediction is 2023 (start of operation) and 2053 (operation peak). And the train speed is 320km/h and 350km/h respectively. The latest type of viaduct without any anti-noise measures, such as vibration absorption slab, was selected as an elevated structure. As for the sound barrier, general linear wall type with four (4) different heights were used for the prediction.

| Catagony | No. of                     |        | of Tra