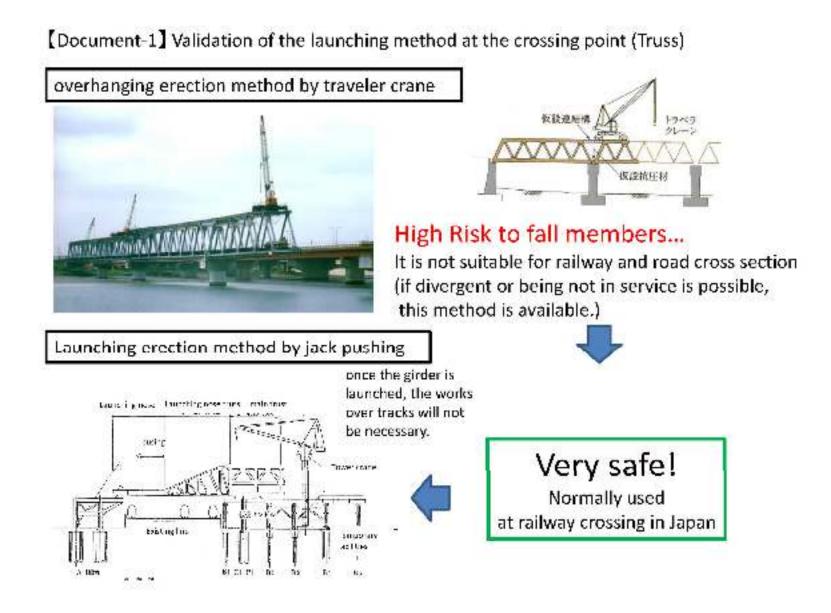

#### Annexure 1.1

\* In this project, PSC girder will not be used over the railway crossing.

fine cased of California of the bounding we find as the rescaling period (450)

Lanosriding Paparetine for E approximitioners PC Langerder -

[Document-1] Validation of the launching method at the crossing point (PSC)

One of the methods to construct a continuous PC box girder from simple PC box girder

Case: after launching the girder as a simple beam, connection procedure for continuous girder