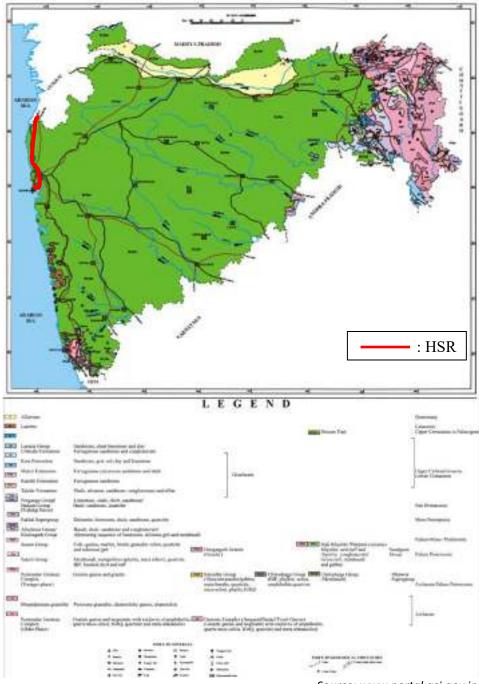

C can be divided into two segments-Alluvial plains of Gujarat and Paleogene sedimentary rocks of Maharashtra, Vindhyan formation. The general geomorphology of the entire stretch of High Speed Rail Corridor is shown in Exhibit 4.3.1.



Exhibit 4.3.1: General Geomorphology of the Entire of Proposed Alignment

Source: www.portal.gsi.gov.in/

## 4.3.1 GEOLOGY OF MAHARASHTRA

The entire district is underlain by basaltic lava flows of upper Cretaceous to lower Eocene age. The shallow Alluvium formation of recent age also occurs as narrow stretch along the major river flowing in the area. A map depicting the geological feature of Maharshtra is shown in Exhibit 4.3.2, geological feature of Mumbai is shown in Exhibit 4.3.3 and hydrogeological feature of the Mumbai is illustrated in Exhibit 4.3.4



## Exhibit 4.3.2: Geological Map of Maharashtra

Source: www.portal.gsi.gov.in/



.



Source: www.portal.gsi.gov.in/



Exhibit 4.3.4: Geohydrological Map of Mumbai

Source: www.portal.gsi.gov.in/

## Deccan Trap Basalt

The 'Pahoehoe' flows in the district consists of highly vesicular bottom layer having closely spaced horizontal joints but the thickness is generally less. The vesicles are generally filled with secondary minerals and green earths. In such cases, they do not serve as aquifer. However, such vesicular zones are weathered in most part of the area, thus, making them moderately permeable. But if, vesicles are not filled, they act as highly permeable aquifers. The simple and compound "Pahoehoe" flow comprises a basal vesicular zone, middle relatively massive portion followed