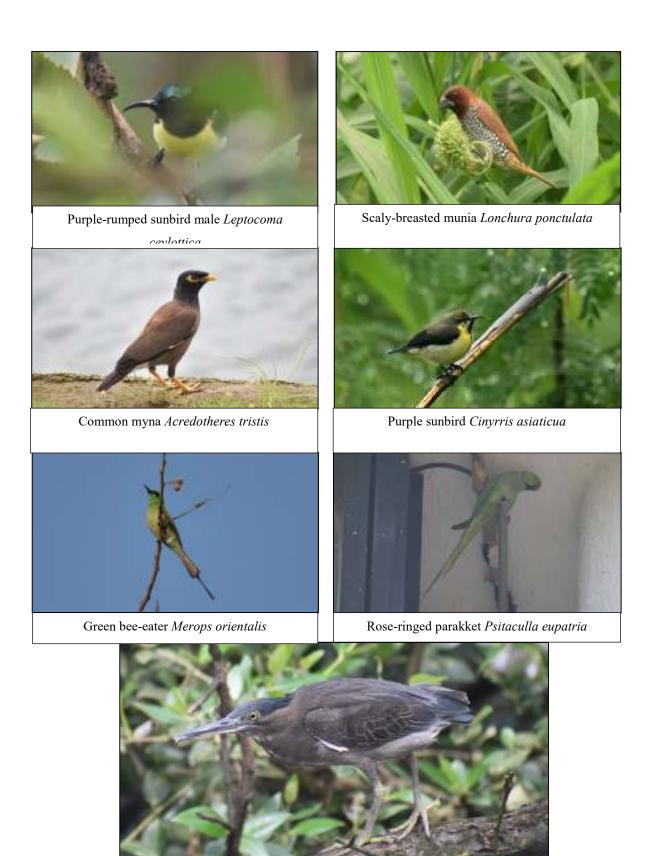

Turboides   | striata         | Forest, Scrubland, Human habitation     | F, I              | LC             | R            | Common             |

# Field Photos of landscape, animals, birds, insecs etc. at Thane Creek

#### Field Photos of landscape, animals, birds, insecs etc. at Thane Creek



#### Pallas's gull Ichthyaetus ichthyaetus



Common tailor bird Orthoto mustorius



White-eared bulbul Pycnonotus leucotis



White wagtail Motacila alba



Common teal Anas creca





Grey heron Ardeola cineria



House sparrow male Passer domwsticus



Little ringed plover Charadrius dubius



Greater sandplover Charadrius leschenaultii



Red-wattled lapwing Vanellus indicus



Red-whiskered bulbul Pycnonotus jocosus



River tern Sterna aurantia



Intermediate egret Mesophyox intermedia



Striated heron Butorides striata



Southern coucal Centropus (sinensis) parotti



Little egret Egretta garzetta



Purple heron Ardeola purpurea



Little cormorant Phalacrocorax niger





Osprey Pandiaoon haliaetus



Greater sand plover *Charadrius leschenaultia* in amazing circular congregation on top of a concrete pillar



Flocks of Northern shoveler Spatula clypeata flight across the creek





Whiskered tern Chlidonias hybrida







Greater flamingo Phoenicopterus roseus



**ZSI,** 2018-TCFS







Juveniles of Greater flamingo Phoenicopterus roseus



Huge Flamingo (mixed) flock



Flamingoes flying acroos mangrooves



Flamingo flight



#### BUTTERFLIES







Grey pansy Junonia atlites



Common jezebel Delias eucharis



Common pierrot Castalius rosimon



Angled caster