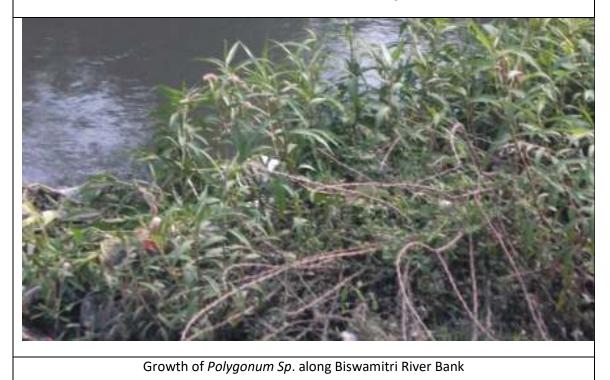

nopy is more or less broken and less than 10 m high. The tree are short boled and have low branching crown. Number of species is usually small but mixed. The climbers and *epiphytes* are scarce. The grass growth is abundant during rainy reason only.

The on-site features of the study sites are illustrated in Exhibit 4.15.8.



Exhibit 4.15.8: On-Site Features of the Study Sites

Supplemental EIA Report for Mumbai-Ahmedabad High Speed Railway Project, Volume-II (Annexures)



A view of Xerophytic species- Capparis aphylla in area around Anand



A view of *hydrophytic* species- *Typha angustifolia saccharum spontaneum* at river bank Vittal Nagar



Growth of Livasivealien speciesConvolvulus on the depression of roadway side





A view of Biswamitri river, near IDC Vittal Nagar, Vadodara.





Growth of invasive alia species- water-Hyaanth (Eichhornia craceps) along Biswamitri river



Pipal (*Ficus religiosa*) religious species valued by local people in rituals.



A view of Tribal Village Uplar, Amgaon.



Growth of Palm (Phoemix) near tribal village Uplar, Amgaon



A view moist semi-evergreen forest at village Safale, near Palghar





An unidentified Shrub species common in and around village Safaleon way riders



Growth of complete *parasitic species* Vanda a tree branch in degraded forest at village Safale Palghar



Gap Plantation activities a degraded forest land at and near Osarvira area in planted teak site.



A panoramic view of National recovery of tree species an degraded site used as grazing land by the villagers

Source: Study Team

# <u>Flora</u>

The spec