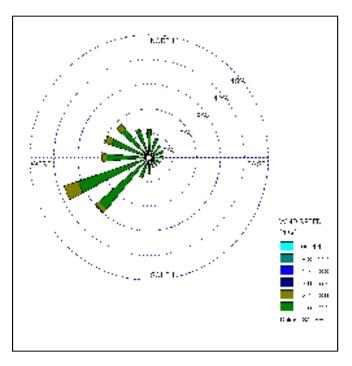

.5 |
| December  | 12.1      | 35.9      | 54              | 2.6                 | 7.2                  | 1014.2                        | 1010.9 |
| Annual    | 9.7       | 43.3      | 61.67           | 1209.4              | 8.9                  | 1006.5                        | 1005.4 |
| Average   |           |           |                 |                     |                      |                               |        |

Source: Climatological Data Book of IMD





Source: Prepared by Study Team

# Exhibit 4.8.8:Annual Wind Rose Diagram of Mumbai (based on Long Term Normals)



Source: Prepared by Study Team



Exhibit 4.8.9: Annual Wind Rose Diagram of Ahmedabad

Source: Prepared by Study Team



Exhibit 4.8.10: Annual Wind Rose Diagram of Vadodara

Source: Prepared by Study Team



Exhibit 4.8.11: Annual Wind Rose Diagram of Bharuch

Source: Prepared by Study Team



Figure 4.8.12: Annual Wind Rose Diagram of Surat

Source: Prepared by Study Team

# (2) <u>MICRO-METEOROLOGY</u>

The micro-meteorological conditions at the project site regulate the transport and diffusion of air pollutants released into the atmosphere. The principal meteorological variables are horizontal convective transport (average wind speed and direction), vertical convective transport (atmospheric stability, mixing height) and topography of the area. The data on surface meteorological parameters (wind speed and direction, ambient temperature, relative humidity, atmospheric pressure, solar radiation, rainfall *etc.*) in the study area were collected using portable weather monitoring station. An