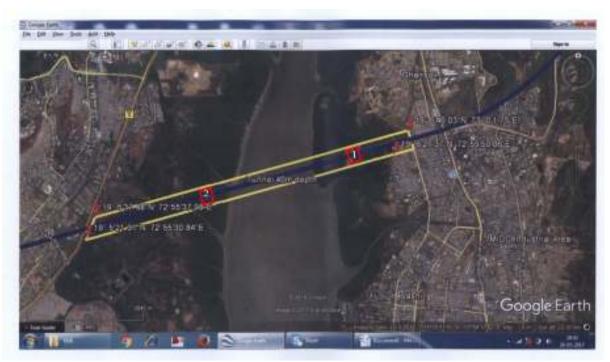

#### Annexure 1.1

\* In this project, PSC girder will not be used over the railway crossing.

fine cased of California of the bounding we find as the rescaling period (450)

Lanosriding Paparetine for E approximitioners PC Langerder -

[Document-1] Validation of the launching method at the crossing point (PSC)

One of the methods to construct a continuous PC box girder from simple PC box girder

Case: after launching the girder as a simple beam, connection procedure for continuous girder