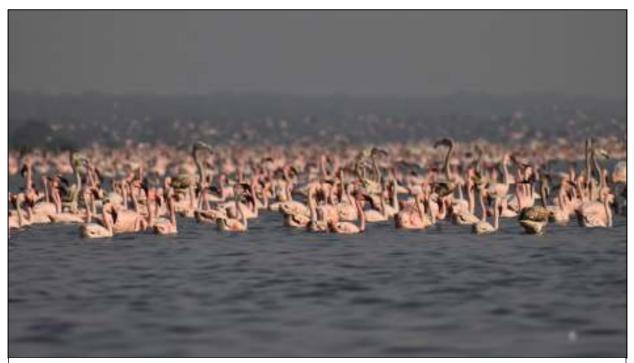

plover Charadrius dubius



Greater sandplover Charadrius leschenaultii



Red-wattled lapwing Vanellus indicus



Red-whiskered bulbul Pycnonotus jocosus



River tern Sterna aurantia



Intermediate egret Mesophyox intermedia



Striated heron Butorides striata



Southern coucal Centropus (sinensis) parotti



Little egret Egretta garzetta



Purple heron Ardeola purpurea



Little cormorant Phalacrocorax niger





Osprey Pandiaoon haliaetus



Greater sand plover *Charadrius leschenaultia* in amazing circular congregation on top of a concrete pillar



Flocks of Northern shoveler Spatula clypeata flight across the creek





Whiskered tern Chlidonias hybrida







Greater flamingo Phoenicopterus roseus



**ZSI,** 2018-TCFS







Juveniles of Greater flamingo Phoenicopterus roseus



Huge Flamingo (mixed) flock



Flamingoes flying acroos mangrooves



Flamingo flight



#### BUTTERFLIES







Grey pansy Junonia atlites



Common jezebel Delias eucharis



Common pierrot Castalius rosimon



Angled caster Ariadne ariadne



Peacock pansy Junonia almana



Great eggfly Hypolimnas missipus

#### **ODONATA**



Green marsh hawk Orthretum Sabina showing cannibalism (Eating a Common Picture-wing Female Rhyothemis variegata)

# OTHER FAUNAL DIVERSITY OF THANE CREEK FLAMINGO SANCTUARY



Robber fly *Promachus maculatus* preying upon a *Camponotus sp.* ant



Red cotton bug Dysdercus singulatus mating



Mud dauber wasp Sceliphron sp.



Red cotton bug Dysdercus singulatus



Sarcophaga albiceps



Carpenter bee *Xylocopa sp.* 



Mimegralla coeruleifrons



Potter wasp Del