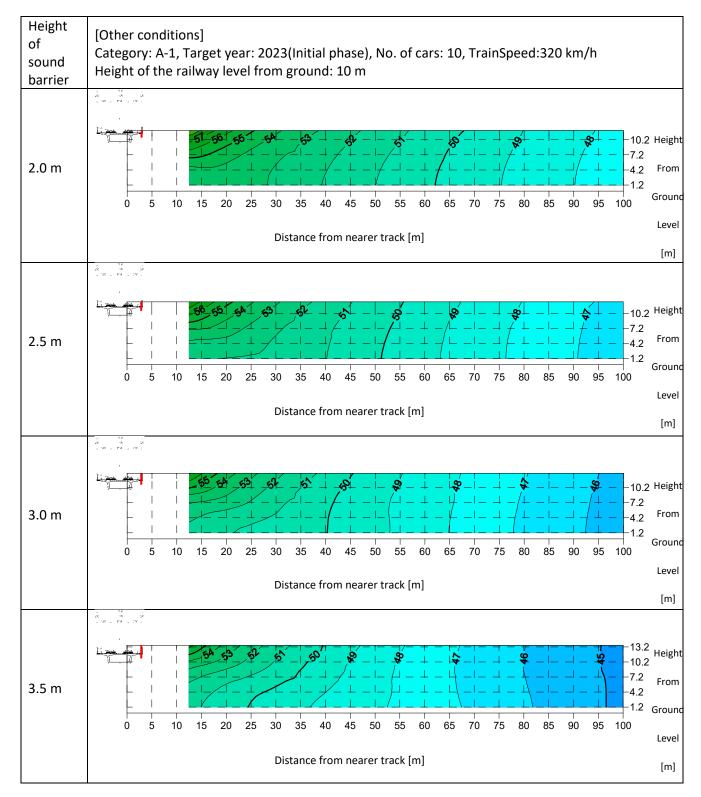

| 53  | 52  | 51  |
| D-2          | day time                   |                |                |                     | 15m                            | 52                                             | 51  | 51  | 50  |
| D-3          | 18 trains at<br>night time |                |                |                     | 20m                            | 51                                             | 50  | 50  | 49  |

Note: day time is 0600 - 2200, night time is 2200 - 0600 the following day

Indicate the value exceeds 50dB (Threshold value for noise impact in the Silence Zone during night time).

# c) Sound Level Contour

Sound level contour of  $L_{Aeq}$  during day time is shown in Exhibit 5.1.7 and night time in Exhibit 5.1.8, respectively.



# Exhibit 5.1.7 (1): Sound Level Contour of LAeq during Day Time



# Exhibit 5.1.7 (2): Sound Level Contour of LAeq during Day Time



#### Exhibit 5.1.7 (3): Sound Level Contour of LAeq during Day Time



## Exhibit 5.1.7 (4): Sound Level Contour of LAeq during Day Time











## Exhibit 5.1.7 (7): Sound Level Contour of L<sub>Aeq</sub> during Day Time



## Figure 5.1.7 (8): Sound Level Contour of LAeq during Day Time



## Exhibit 5.1.7 (9): Sound Level Contour of LAeq during Day Time



## Exhibit 5.1.7 (10): Sound Level Contour of L<sub>Aeq</sub> during Day Time



# Exhibit 5.1.7 (11): Sound Level Contour of LAeq during Day Time



## Exhibit 5.1.7 (12): Sound Level Contour of LAeq during Day Time



## Exhibit 5.1.8 (1): Sound Level Contour of LAeq during Night Time







##