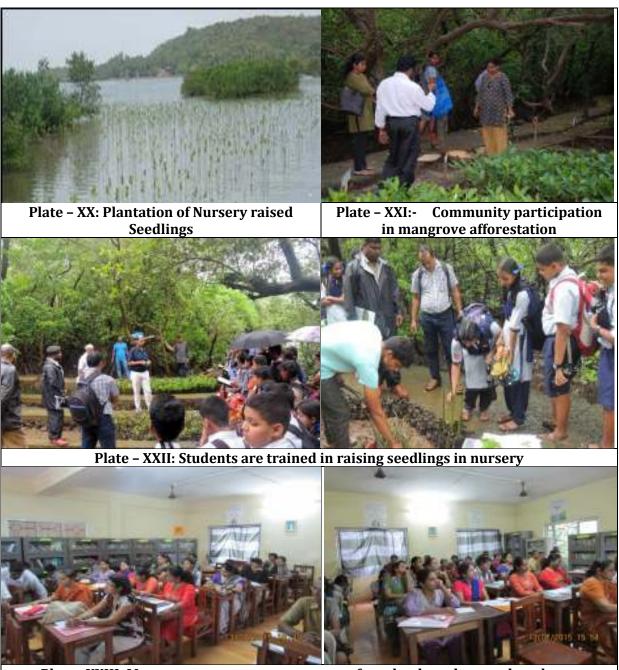

ssociated Flora recorded from Study Area



Plate XI: Seaweeds growing as epiphytes on pneumatophores, tree trunk, roots *etc*.

Integrated Mangrove Conservation and Management Plan for Mumbai-Ahmedabad High Speed Railway Project



Plate XII: Benthic Fauna on Mudflats





Plate XIII: Commercially important Mangrove Fishes



Plate XIV: Shrimps encountered in the Mangrove







Plate XV: Crab, Scylla serrata and Fiddler crabs in the Mangrove



**Flying Foxes** 





Otters

Wild pigs



Plate – XVI: Wild animals in mangrove forest for feeding and shelter



Plate -XVII: Birds visit mangroves for feeding, breeding, roosting and shelter



Plate – XVIII: The hydrological rehabilitation by trenching to support tidal flow in saline banks.



Plate – XIX: Mangrove Nursery Development Plots



Plate –XXIII: Mangrove awareness programme for school teachers and students.

<u>MAPS</u>



Map– I:- Google Image of Mangrove forest at Near Bhagwan Parshuram Ghat Lake, Kopar Khairane (Thane creek)



Map –II:- Google Image of Mangrove forest at Diva (Near Diva Railway Track)



Map –III: Google Image of Mangrove Forest Near Anjur Phata, Kharbhav, Kewani



Map – IV: Google Image of Mangrove Forest at Brahmangaon (Bhiwandi),



Map –V: Google Image of Mangrove Forest near Saphale, Tembhikhadave (Vaitarna River)



Map –VI: Google Image of Bharuch - MAHSR Alignment across Narmada River

Annexure 4.15 (b)

Study on

Faunal Components and Preparation of Management and Conservation Plan for the Thane Creek Flamingo Sanctuary, Thane, Mumbai

> Prepared by Zoological Survey of India Ministry