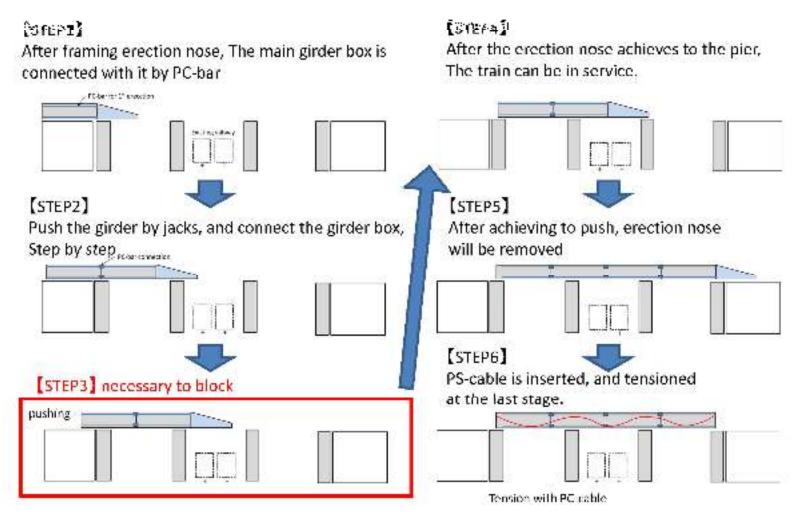

[Document-1] Validation of the launching method at the crossing point (PSC)

One of the methods to construct a continuous PC box girder from simple PC box girder

Case: after launching the girder as a simple beam, connection procedure for continuous girder

## [Document-1] Validation of the launching method at the crossing point (PSC)

Erection girder Hanger-Type for Segment PSC girder