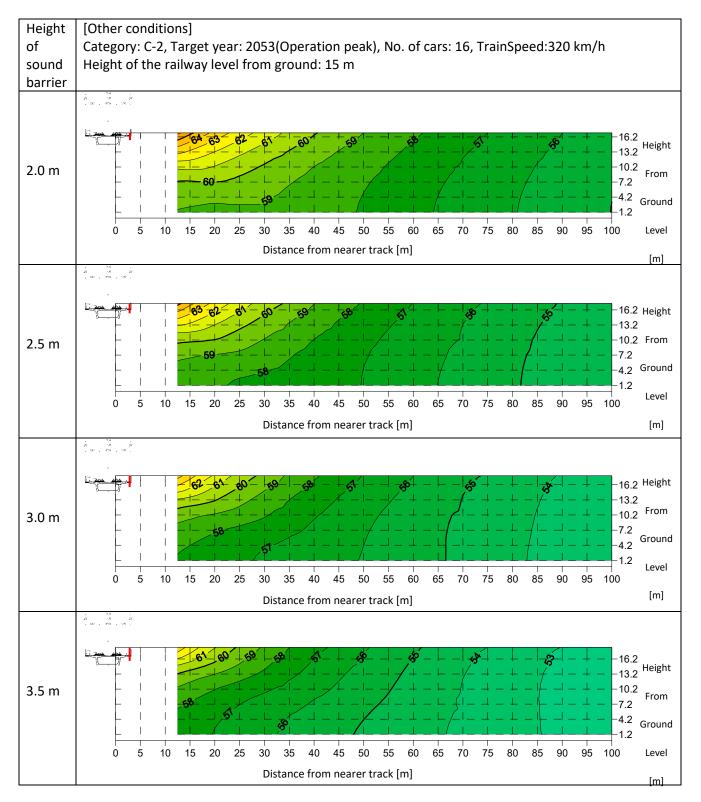

20m                            | 51                                             | 50  | 50  | 49  |

Note: day time is 0600 - 2200, night time is 2200 - 0600 the following day

Indicate the value exceeds 50dB (Threshold value for noise impact in the Silence Zone during night time).

# c) Sound Level Contour

Sound level contour of  $L_{Aeq}$  during day time is shown in Exhibit 5.1.7 and night time in Exhibit 5.1.8, respectively.



# Exhibit 5.1.7 (1): Sound Level Contour of LAeq during Day Time



# Exhibit 5.1.7 (2): Sound Level Contour of LAeq during Day Time



#### Exhibit 5.1.7 (3): Sound Level Contour of LAeq during Day Time



## Exhibit 5.1.7 (4): Sound Level Contour of LAeq during Day Time











## Exhibit 5.1.7 (7): Sound Level Contour of L<sub>Aeq</sub> during Day Time



## Figure 5.1.7 (8): Sound Level Contour of LAeq during Day Time



## Exhibit 5.1.7 (9): Sound Level Contour of LAeq during Day Time



## Exhibit 5.1.7 (10): Sound Level Contour of L<sub>Aeq</sub> during Day Time



# Exhibit 5.1.7 (11): Sound Level Contour of LAeq during Day Time



## Exhibit 5.1.7 (12): Sound Level Contour of LAeq during Day Time



## Exhibit 5.1.8 (1): Sound Level Contour of LAeq during Night Time







## Exhibit 5.1.8 (3): Sound Level Contour of *L*<sub>Aeq</sub> during Night Time



# Exhibit 5.1.8 (4): Sound Level Contour of *L*<sub>Aeq</sub> during Night Time



# Exhibit 5.1.8 (5): Sound Level Contour of *L*<sub>Aeq</sub> during Night Time



### Exhibit 5.1.8 (6): Sound Level Contour of *L*<sub>Aeq</sub> during Night Time



## Exhibit 5.1.8 (7): Sound Lev