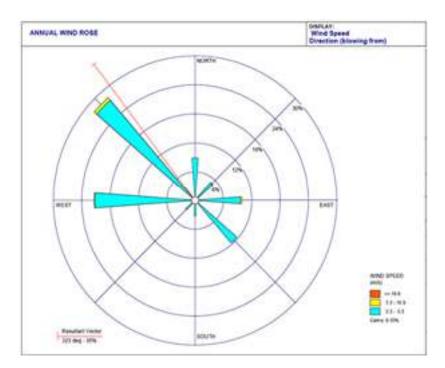

| 6.2                  | 1010.1                        | 1006.6 |
| November  | 15.5      | 37.7      | 52              | 13.0                | 6.6                  | 1012.9                        | 1009.5 |
| December  | 12.1      | 35.9      | 54              | 2.6                 | 7.2                  | 1014.2                        | 1010.9 |
| Annual    | 9.7       | 43.3      | 61.67           | 1209.4              | 8.9                  | 1006.5                        | 1005.4 |
| Average   |           |           |                 |                     |                      |                               |        |

Source: Climatological Data Book of IMD





Source: Prepared by Study Team

# Exhibit 4.8.8:Annual Wind Rose Diagram of Mumbai (based on Long Term Normals)



Source: Prepared by Study Team



Exhibit 4.8.9: Annual Wind Rose Diagram of Ahmedabad

Source: Prepared by Study Team



Exhibit 4.8.10: Annual Wind Rose Diagram of Vadodara

Source: Prepared by Study Team



Exhibit 4.8.11: Annual Wind Rose Diagram of Bharuch

Source: Prepared by Study Team



Figure 4.8.12: Annual Wind Rose Diagram of Surat

Source: Prepared by Study Team

# (2) <u>MICRO-METEOROLOGY</u>

The micro-meteorological conditions at the project site regulate the transport and diffusion of air pollutants released into the atmosphere. The principal meteorological variables are horizontal convective transport (average wind speed and direction), vertical convective transport (atmospheric stability, mixing height) and topography of the area. The data on surface meteorological par