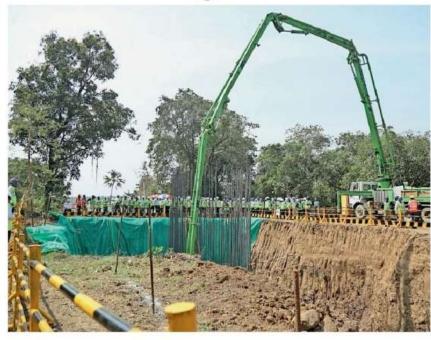

54 ફૂટ જમીનથી ઉપર દોડશે બુલેટ ટ્રેન

**18** મીટરની ઊંચાઈએ રહેશે પિલર

08 મીટર ઊંડું છે ફાઉન્ડેશન

**04** મીટર પહોળો રોડ પણ બનશે

મેનેજિંગ ડિરેક્ટર અંચલ ખરેએ સી-4 પેકેજની સાઈટનું નિરીક્ષણ કર્યું અને તેની સાથે વલસાડથી બુલેટ દ્રેનના ફાઉન્ડેશનનું કામ શરૂ થઈ ગયું. પેકેજ સી-4માં સૂરત ડેપો ઉપરાંત ભરુચ, સૂરત, બિલિમોરા અને વાપી સ્ટેશન બનશે. »સુષમા ગૌડ, એડિશનલ જનરલ મેનેજર, એનએચએસઆરસીએલ