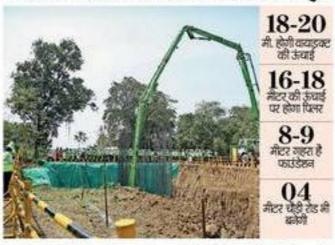

54 ફૂટ જમીનથી ઉપર દોડશે બુલેટ ટ્રેન

**18** મીટરની ઊંચાઈએ રહેશે પિલર

08 મીટર ઊંડું છે ફાઉન્ડેશન

**04** મીટર પહોળો રોડ પણ બનશે

મેનેજિંગ ડિરેક્ટર અંચલ ખરેએ સી-4 પેકેજની સાઈટનું નિરીક્ષણ કર્યું અને તેની સાથે વલસાડથી બુલેટ દ્રેનના ફાઉન્ડેશનનું કામ શરૂ થઈ ગયું. પેકેજ સી-4માં સૂરત ડેપો ઉપરાંત ભરુચ, સૂરત, બિલિમોરા અને વાપી સ્ટેશન બનશે. »સુષમા ગૌડ, એડિશનલ જનરલ મેનેજર, એનએચએસઆરસીએલ