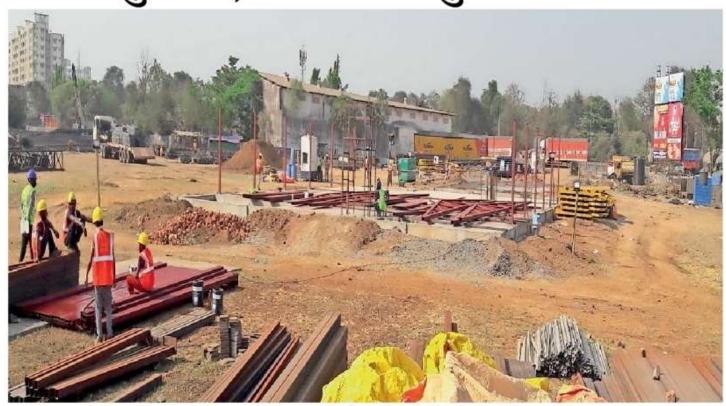

बुलेट ट्रेन

सूरत | अहमदाबाद-मुंबई बुलेट ट्रेन का पिलर वलसाड में बनने लगा है। यह सी-4 पैकेज में 237 किमी के वापी-सूरत-वडोदरा रूट का पहला

> पिलर है। पिछले साल दिसंबर में सबसे पहले सूरत के वक्ताना गांव में रूट का जियोटेक्निकल

काम शुरू हुआ था। वलसाड में पहले पिलर का ओपन फाउंडेशन (पाइल कैप) की कांक्रीटिंग कर ली गई है। एनएचएसआरसीएल के अधिकारियों ने बताया कि सी-4 पैकेज साइट का निरीक्षण पहले ही किया जा चुका है। 12 फरवरी से वलसाड में फाउंडेशन बनाने का काम भी शुरू हो गया था। इस पैकेज में सूरत में बुलेट ट्रेन डिपो के भरूच, सूरत, बिलिमोरा और वापी स्टेशन बनेंगे। अधिकारियों ने बताया कि डेढ़ महीने के भीतर सूरत में भी पिलरिंग वर्क शुरू हो जाएगा।

**ऐसी होगी बनावट** पिलर पर रखे जाने वाले वायडक्ट की ऊंचाई 18 से 20 मीटर होगी। यह पिलर लगभग 16 से 18 मीटर ऊंचा होगा। पिलर का फाउंडेशन लगभग 9 मीटर का है।