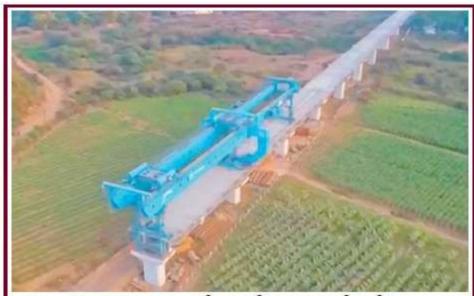

## बुलेट ट्रेन प्रोजेक्ट अब तक 85 किमी वायडक्ट तैयार, जल्द 100 किमी बनेगा

सूरत | अहमदाबाद-मुंबई हाई स्पीड रेल का काम तेजी से आगे बढ़ रहा है। अब तक कुल 85 किमी लंबा वायाडक्ट तैयार कर लिया गया है। हाई स्पीड रेल प्रबंधन ने बताया कि हाई स्पीड रेल के लिए गुजरात राज्य में 85 किमी वायडक्ट बना लिया गया है। जल्द ही 100 किमी का वायडक्ट बन जाएगा। इसके लिए लगातार काम जारी है। 100 लंबा मार्ग बनाने के लिए पहले ही 2500 से ज्यादा गर्डर्स की कास्टिंग की जा चुकी है। उल्लेखनीय है कि जहां एक तरफ 85 किमी का हाई स्पीड रेल के लिए वायडक्ट तैयार कर लिया गया है, वहीं सूरत से इन वायडक्ट पर ट्रैक बिछाने के लिए प्राथमिक काम शुरू हो गया है। यहां अप और डाउन ट्रैक के लिए जरूरी 95-95 मीटर लंबे ट्रैक बेड बिछा दिए गए हैं। इन्हीं ट्रैक बेड पर स्लैब ट्रैक बिछेगा। उसके बाद रेल लाइन बिछाई जाएगी। इसके अलावा अब तक हाई स्पीड रेल कॉरिडोर में 5 रिवर ब्रिज तैयार किए जा चुके हैं।

## ગુજરાતમાં બુલેટ ટ્રેન માટેનો કુલ 85 કિલોમીટરનો વાયડક્ટ તૈયાર

અમદાવાદ-મુંબઇ હાઇ સ્પીડ રેલ પ્રોજેક્ટ હેઠળ આખી ચોજના 508 કિલોમીટરની છે તે પૈકી 85 કિલોમીટરનો વાયડક્ટ તૈયાર

વાચડકટ તૈયાર થઈ ગયો છે.

નેશનલ હાઈ સ્પીડ રેલ છે. કોપૅરિશન લિમિટેડના સત્તાવાર

ગતિએ ચાલી રહ્યું છે. એક પછી રહ્યું છે. દક્ષિણ ગુજરાત અને એક પુલોના કામ પૂર્ણ થઈ રહ્યા છે. મધ્ય ગુજરાતમાં થોડા-થોડા અંતર ગુજરાતમાં 85 કિલોમીટર લાંબો મળીને ફુલ 85 કિલોમીટરનો વાચડકટ( પુલ) તૈયાર થઈ ગયો

ਪੀਕੇਤਟਸਾਂ ਲੇਤ ਪਲੀ ਲੇਤ ਰਵੀ સૂત્રોના જણાવ્યા અનુસાર પરના વાયડક્ટ( પુલ) તૈયાર થઈ પોલેક્ટનું કામ થયું ત્યાર બાદ રહ્યા છે. તેમાં દક્ષિણ ગુજરાતમાં સુરત: નેશનલ હાઇસ્પીડ હવે આ પ્રોલેક્ટનું કામ બુલેટ પાર, પૂર્ણા, મિંઢોળા, અંબિકા અને ਦਰ ਤੁਪਾਣਗ ਗਿਸਟਤ ਰੁਹਰਾ ਦੂਰਗ ਗਿਰਨ ਚੀਰੀ ਦਰੂ છੇ. ਲੀਦਗ ਰਗ ਪੰਦਾ ਰਗਦ ਅਸਫ਼ਾਗਫ਼-ਸੁੰਗਰ ਕਲੇ ਯੂਕੈਟ ਆਮੀ ਸ਼ੀਕੈਂਡਟ 508 ਡਿੰਗੇਸੀਟਵਰੀ ਬਰ ਗੜ੍ਹੀ છੇ. ਕੇਸਾਂ ਸ਼ੂਟਰ ਯੂਕੈਟ ਟ੍ਰੇਗਰ੍ਹ ਡਾਸ ਪ੍ਰਦਸ਼ਤਪੇ ਗ਼ਰੀ ਦਰੂਂ છੇ. છે. ਫਿਲਾਹ ਗੁਕਦਾਰਰੀ ਕੇਸ ਟ੍ਰੇਗ (ਐਹਐਲਆਦ) ਦੇਣਗਰਰੀ ਸਰਾਵਾਪ੍ਰਤੀ ਰੂਕਗਸਾਂ ਗੁਕਦਾਰਸਾਂ ਆਪੱਫ਼-ਰਤਿਬਾਫ਼ ਕਿਦਰਾਵਸਾਂ ਪਹਾ ਡੀਗਡੀਈ ਲਗੇ ਵੇਰ ਕੇਕਰ ਦੇਕਰਰ ਆ ਸ਼ੀਕੈਂਡਟਰ੍ਹੇ ਡਾਸ ਯੂਕੈਟ ਟ੍ਰੇਗਰੀ ਸ਼ੀਕੈਂਡਟਰ੍ਹੇ ਡਾਸ ਪ੍ਰਦੁਕਦਸਾਂ ਗ਼ਰੀ ਡਾਸ ਪਹਾ ਪ੍ਰਦੀ ਬਰ ਗੜ੍ਹੇ છੇ.