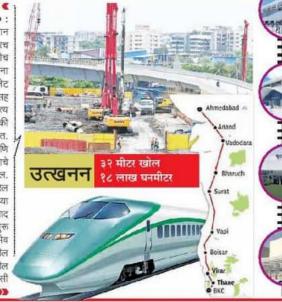

# अभियांत्रिकी आविष्कारांसह प्रकल्पाच्या उभारणीला गती

गायत्री श्रीगोंदेकर <</p> मुंबई, दि. २० : देशातील सर्वात वेगवान बुलेट ट्रेनची प्रतीक्षा लवकरच संपणार असून गुजरातप्रमाणेच महाराष्ट्राच्या हद्दीतील कामांना गती प्राप्त झाली आहे. बुलेट ट्रेनच्या मार्गाच्या उभारणीसह स्थानकांचे स्थापत्य उभारणीतही अभियांत्रिकी आविष्कार असणार आहेत. स्थानकांचे अंतरंग आणि प्रवेशद्वार हे त्या-त्या प्रदेशाचे प्रतिनिधित्व करणारे असेल. 'नॅशनल हायस्पीड रेल कॉर्पोरेशन लिमिटेड'च्या माध्यमातून मुंबई-अहमदाबाद बुलेट ट्रेन प्रकल्पाचे काम सुरू आहे. या मार्गातील एकमेव भुयारी स्थानकाचे मुंबईतील . बांद्रा-कुर्ला कॉम्प्लेक्स येथील काम सुरू झाले आहे. बीकेसी टर्मिनस (पान ६ वर)>>>

## बुलेट ट्रेनच्या स्थानकांना स्थानिक परंपरेचा साज

हे या प्रकल्पातील एकमेव भूमिगत स्थानक आहे. अभियांत्रिकी अविष्कार असणाऱ्या या स्थानकाच्या पायाभरणीला सुरुवात झाली असून बॉटम-अप पद्धतीचा वापर करून हे स्थानक बांधले जाणार आहे. जिमनीच्या पातळीपासून खोदकाम सुरू होईल आणि पायापासून काँक्रीटचे काम केले जाईल. स्टेशनसाठी आवश्यक उत्खनन ३२ मीटर खोल तर अंदाजे १८ लाख घनमीटर इतके आहे.