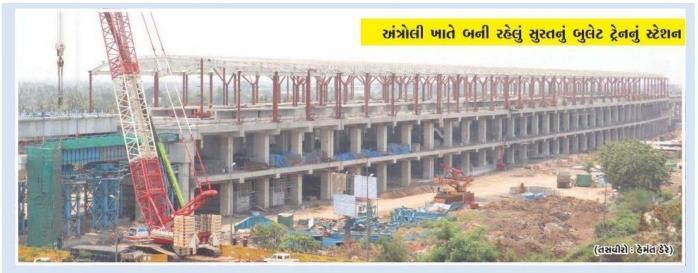

સુરતઃ મુંબઈ-અમદાવાદ વસ્થે દેશનો મહત્વાકાંક્ષી પ્રોજેક્ટ બુલેટ ਟ੍ਰੇનનું કામ પૂરઝડપે ચાલી રહ્યું છે. ખાસ કરીને દક્ષિણ ગુજરાતમાં કામ બુલેટ ટ્રેનની ગતિથી ચાલતું હોય એવું લાગી રહ્યું છે. સુરતના બુલેટ રેલવે સ્ટેશનની બિલ્ડિંગનું માળખું તૈયાર થઈ ગયું છે. ત્રણ વર્ષ બાદ 9 મિનિટમાં પૂર્ણ કરશે. હાલ ટ્રેકની અહીંથી ટ્રેન દોડતી થઈ જશે.

## બુલેટ સ્ટેશન એશ્પોર્ટ જેવું આધુનિક દશે અને તેમાં શોપિંગ, ફૂડ કોર્ટ સહિત તમામ સુવિધાઓ દશે

આવ્યા છે. જેમને આઈલેન્ડ પ્લેટકોર્મ કહેવામાં આવે છે. સરત સ્ટેશનનું જે માળખું તૈયાર થયું છે તેમાં કોનકોર્સ એરિયા લગભગ तैयार थई गयो છे. रोन्ट्रल એसी કોનકોર્સ એરિયામાં બે હજારથી લધુ લોકો એક સાથે રહી શકશે. ઉપરાંત ગ્રાઉન્ડ ફ્લોરનું માળખું પણ તૈયાર થઈ ગયું છે. સુરત બુલેટ સ્ટેશન એરપોર્ટ જેવું આકર્ષક અને અત્યાધુનિક હશે. જ્યાં શોપિંગ માટે દુકાનો હશે. કુડ કોર્ટ હશે. પાર્કિંગ માટે વિશાળ જગ્યા છે.