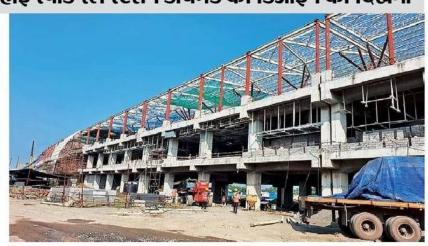

## राज्य में बुलेट ट्रेन के 8 स्टेशनों के फाउंडेशन तैयार, अंत्रोली के सूरत स्टेशन की इमारत के स्टील स्ट्रक्चर का काम भी पूरा, अब फिनिशिंग चल रही

ट्रांसपोर्ट रिपोर्टर | सूरत

मुंबई-अहमदाबाद बुलेट ट्रेन परियोजना में गुजरात में बनने वाले 8 स्टेशनों के फाउंडेशन का काम पुरा हो चुका है और सुपर स्ट्रक्चर का निर्माण हो रहा है। इन आठ स्टेशनों में साबरमती, अहमदाबाद, आणंद, वडोदरा, भरूच, सूरत, बिलिमोरा और वापी शामिल हैं। इसमें अंत्रोली में बन रहे सुरत हाई स्पीड स्टेशन की इमारत का स्टील स्ट्रक्चर का काम पूरा हो चुका है और फिनिशिंग का काम चल रहा है। प्लंबिंग, फायरफाइटिंग और इलेक्ट्रिक लगाने का काम भी चल रहा है। प्रयोच और कॉम ओवर सेक्शन दरेक्शन का रही ही एआचे आर क्रांस आवर संवरान इंप्सरान का - अरा निक्रा के काम (मुंबई की तरफ) पूरा हो चुका है। कुछ बुलेट स्टेशनों को ऑटो, बस और टैक्सी के साथ एकीकरण • मार्गदर्शन के लिए फर्श पर साइन। से परिवहन केंद्र के रूप में विकसित किया जाएगा।

अंञोली में बन रहा सूरत हाई स्पीड रेल स्टेशन डायमंड की डिजाइन का दिखेगा

बुलेट स्टेशन पर ये सुविधाएं होंगी • साइनेज, प्रतीक्षा • धग्रपान कक्ष. क्षेत्र में बैठने की प्रणाली।

क्लास लाउंज।