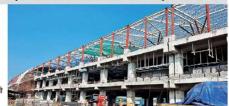

भरुच बुलेट ट्रेन स्टेशन

# राज्य में बुलेट ट्रेन के 8 स्टेशनों के फाउंडेशन तैयार, अंत्रोली के सूरत स्टेशन की इमारत के स्टील स्ट्रक्चर का काम भी पूरा, अब फिनिशिंग चल रही

ट्रांसपोर्ट रिपोर्टर स्रित

मुंबई-अहमदाबाद बुलेट ट्रेन परियोजना में गुजरात में बनने वाले 8 स्टेशनों के फाउंडेशन का काम पूरा हो चुका है और सुपर स्ट्रक्चर का निर्माण हो रहा है। इन आठ स्टेशनों में साबरमती, अहमदाबाद, आणंद, वडोदरा, भरूच, सूरत, बिलिमोरा और वापी शामिल हैं। इसमें अंत्रोली में बन रहे सूरत हाई स्पीड स्टेशन की इमारत का स्टील स्ट्रक्चर का काम पूरा हो चुका है और फिनिशिंग का काम चल रहा है। प्लंबिंग, फायरफाइटिंग और इलेक्ट्रिक लगाने का काम भी चल रहा है। एप्रोच और क्रॉस ओवर सेक्शन इरेक्शन का काम (मुंबई की तरफ) पूरा हो चुका है। कुछ बुलेट स्टेशनों को ऑटो, बस और टैक्सी के साथ एकीकरण से परिवहन केंद्र के रूप में विकसित किया जाएगा।

## राज्य में बुलेट ट्रेन के 8 स्टेशनों के फाउंडेशन तैयार, अंत्रोली के सूरत स्टेशन की इमारत के स्टील स्ट्रक्चर का काम भी पूरा, अब फिनिशिंग चल रही

ट्रांसपोर्ट रिपोर्टर | सूरत

मुंबई-अहमदाबाद बुलेट ट्रेन परियोजना में गुजरात में बनने वाले 8 स्टेशनों के फाउंडेशन का काम पुरा हो चुका है और सुपर स्ट्रक्चर का निर्माण हो रहा है। इन आठ स्टेशनों में साबरमती, अहमदाबाद, आणंद, वडोदरा, भरूच, सूरत, बिलिमोरा और वापी शामिल हैं। इसमें अंत्रोली में बन रहे सुरत हाई स्पीड स्टेशन की इमारत का स्टील स्ट्रक्चर का काम पूरा हो चुका है और फिनिशिंग का काम चल रहा है। प्लंबिंग, फायरफाइटिंग और इलेक्ट्रिक लगाने का काम भी चल रहा है। प्रयोच और कॉम ओवर सेक्शन दरेक्शन का रही ही एआचे आर क्रांस आवर संवरान इंप्सरान का - अरा निक्रा के काम (मुंबई की तरफ) पूरा हो चुका है। कुछ बुलेट स्टेशनों को ऑटो, बस और टैक्सी के साथ एकीकरण • मार्गदर्शन के लिए फर्श पर साइन। से परिवहन केंद्र के रूप में विकसित किया जाएगा।