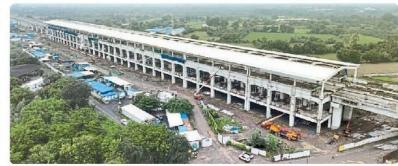

# राज्य में बुलेट ट्रेन के 8 स्टेशनों के फाउंडेशन तैयार, अंत्रोली के सूरत स्टेशन की इमारत के स्टील स्ट्रक्चर का काम भी पूरा, अब फिनिशिंग चल रही

ट्रांसपोर्ट रिपोर्टर स्रित

मुंबई-अहमदाबाद बुलेट ट्रेन परियोजना में गुजरात में बनने वाले 8 स्टेशनों के फाउंडेशन का काम पूरा हो चुका है और सुपर स्ट्रक्चर का निर्माण हो रहा है। इन आठ स्टेशनों में साबरमती, अहमदाबाद, आणंद, वडोदरा, भरूच, सूरत, बिलिमोरा और वापी शामिल हैं। इसमें अंत्रोली में बन रहे सूरत हाई स्पीड स्टेशन की इमारत का स्टील स्ट्रक्चर का काम पूरा हो चुका है और फिनिशिंग का काम चल रहा है। प्लंबिंग, फायरफाइटिंग और इलेक्ट्रिक लगाने का काम भी चल रहा है। एप्रोच और क्रॉस ओवर सेक्शन इरेक्शन का काम (मुंबई की तरफ) पूरा हो चुका है। कुछ बुलेट स्टेशनों को ऑटो, बस और टैक्सी के साथ एकीकरण से परिवहन केंद्र के रूप में विकसित किया जाएगा।

## अंत्रोली में बन रहा सूरत हाई स्पीड रेल स्टेशन डायमंड की डिजाइन का दिखेगा