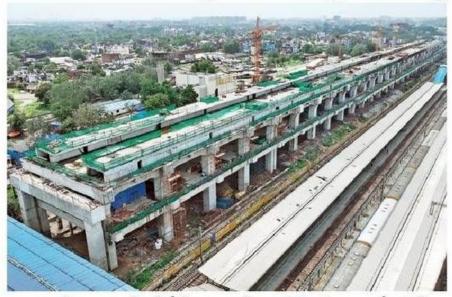

भरुच बुलेट ट्रेन स्टेशन

થયું છે. પ્લેટકોર્મ સ્લેબ નાખવાનું કામ ગાલુ છે. સ્ટીલ સ્ટ્રક્યર ઈરેક્શનનું કામ ચાલુ છે. સુરત ભુલેટ ટ્રેન સ્ટેશનઃ સુરત તેના હીરા ઉદ્યોગ માટે પ્રખ્યાત છે, સ્ટેશનના અગ્રભાગ અને આંતરિક ભાગોની ડિઝાઈન માર્ટનો ખ્યાલ હીરાના પાસાનું પ્રતિનિધિત્વ કરે છે. બિલ્ડિંગનું સ્ટીલ સ્ટ્રક્યરલ વર્ક પૂર્વ થઈ ગયું છે અને ફિનિશિંગનું કામ ચાલુ છે. પ્લમ્બિંગ, અન્નિશામક અને ઇલેક્ટ્રિકલ કામો પ્રગતિમાં છે. એપ્રોચ અને કોંગ્ર ઓવર સેક્શન ઈરેક્શનનું કર્મ (મુંબઈ તરફ) પૂર્ણ થયું છે. અગ્રભાગ અને છતની ચાદર મોકઅપનું કામ ચાલુ છે.