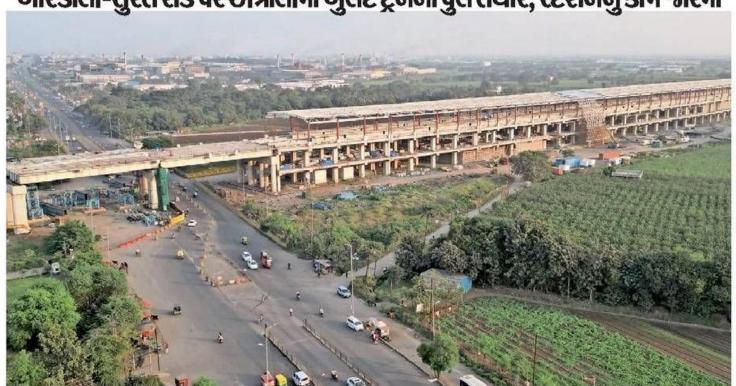

# राज्य में बुलेट ट्रेन के 8 स्टेशनों के फाउंडेशन तैयार, अंत्रोली के सूरत स्टेशन की इमारत के स्टील स्ट्रक्चर का काम भी पूरा, अब फिनिशिंग चल रही

ट्रांसपोर्ट रिपोर्टर स्रित

मुंबई-अहमदाबाद बुलेट ट्रेन परियोजना में गुजरात में बनने वाले 8 स्टेशनों के फाउंडेशन का काम पूरा हो चुका है और सुपर स्ट्रक्चर का निर्माण हो रहा है। इन आठ स्टेशनों में साबरमती, अहमदाबाद, आणंद, वडोदरा, भरूच, सूरत, बिलिमोरा और वापी शामिल हैं। इसमें अंत्रोली में बन रहे सूरत हाई स्पीड स्टेशन की इमारत का स्टील स्ट्रक्चर का काम पूरा हो चुका है और फिनिशिंग का काम चल रहा है। प्लंबिंग, फायरफाइटिंग और इलेक्ट्रिक लगाने का काम भी चल रहा है। एप्रोच और क्रॉस ओवर सेक्शन इरेक्शन का काम (मुंबई की तरफ) पूरा हो चुका है। कुछ बुलेट स्टेशनों को ऑटो, बस और टैक्सी के साथ एकीकरण से परिवहन केंद्र के रूप में विकसित किया जाएगा।

## राज्य में बुलेट ट्रेन के 8 स्टेशनों के फाउंडेशन तैयार, अंत्रोली के सूरत स्टेशन की इमारत के स्टील स्ट्रक्चर का काम भी पूरा, अब फिनिशिंग चल रही

ट्रांसपोर्ट रिपोर्टर | सूरत

मुंबई-अहमदाबाद बुलेट ट्रेन परियोजना में गुजरात में बनने वाले 8 स्टेशनों के फाउंडेशन का काम पुरा हो चुका है और सुपर स्ट्रक्चर का निर्माण हो रहा है। इन आठ स्टेशनों में साबरमती, अहमदाबाद, आणंद, वडोदरा, भरूच, सूरत, बिलिमोरा और वापी शामिल हैं। इसमें अंत्रोली में बन रहे सुरत हाई स्पीड स्टेशन की इमारत का स्टील स्ट्रक्चर का काम पूरा हो चुका है और फिनिशिंग का काम चल रहा है। प्लंबिंग, फायरफाइटिंग और इलेक्ट्रिक लगाने का काम भी चल रहा है। प्रयोच और कॉम ओवर सेक्शन दरेक्शन का रही ही एआचे आर क्रांस आवर संवरान इंप्सरान का - अरा निक्रा के काम (मुंबई की तरफ) पूरा हो चुका है। कुछ बुलेट स्टेशनों को ऑटो, बस और टैक्सी के साथ एकीकरण • मार्गदर्शन के लिए फर्श पर साइन। से परिवहन केंद्र के रूप में विकसित किया जाएगा।