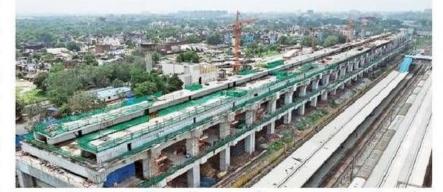

भरुच बुलेट ट्रेन स्टेशन

થયું છે. પ્લેટકોર્મ સ્લેબ નાખવાનું કામ ગાલુ છે. સ્ટીલ સ્ટ્રક્યર ઈરેક્શનનું કામ ચાલુ છે. સુરત ભુલેટ ટ્રેન સ્ટેશનઃ સુરત તેના હીરા ઉદ્યોગ માટે પ્રખ્યાત છે, સ્ટેશનના અગ્રભાગ અને આંતરિક ભાગોની ડિઝાઈન માર્ટનો ખ્યાલ હીરાના પાસાનું પ્રતિનિધિત્વ કરે છે. બિલ્ડિંગનું સ્ટીલ સ્ટ્રક્યરલ વર્ક પૂર્વ થઈ ગયું છે અને ફિનિશિંગનું કામ ચાલુ છે. પ્લમ્બિંગ, અન્નિશામક અને ઇલેક્ટ્રિકલ કામો પ્રગતિમાં છે. એપ્રોચ અને કોંગ્ર ઓવર સેક્શન ઈરેક્શનનું કર્મ (મુંબઈ તરફ) પૂર્ણ થયું છે. અગ્રભાગ અને છતની ચાદર મોકઅપનું કામ ચાલુ છે.