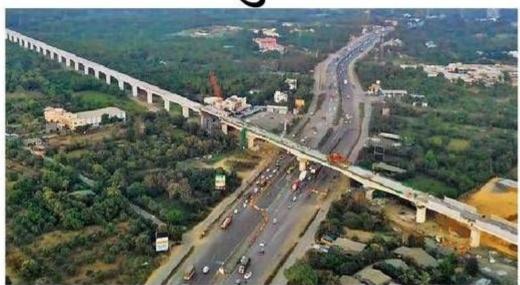

# Bridge for Bullet Train on NH-48 completed

### The 210-metre bridge connects Vapi and Bilimora bullet train stations

210-metre-long bridge crossing National Highway-48 (Delhi-Chennai) near Vaghaldhara village in Valsad district has been

completed as part of the Mumbai-Ahmedabad Bullet Train project. The bridge, constructed using the balanced cantilever method, was finalised on January 2 this year.

The structure, made up of 72 precast concrete segments, spans 40m + 65m + 65m + 40m and connects the Vapi and Bilimora bullet train stations. It is the third such bridge crossing NH-48 for the project, following the completion of two other bridges in Navsari district. These earlier bridges, located between Surat and Bilimora bullet train stations, measure 260 and 210 metres, respectively. Considering that NH-48 is one of India's busiest highways, the construction was carefully planned to ensure uninterrupted traffic flow and public safety. Additional lanes were built on both sides of the highway to prevent vehicles from passing directly beneath construction zones. A detailed traffic diversion plan was executed in phases and monitored continuously to minimise disruptions.