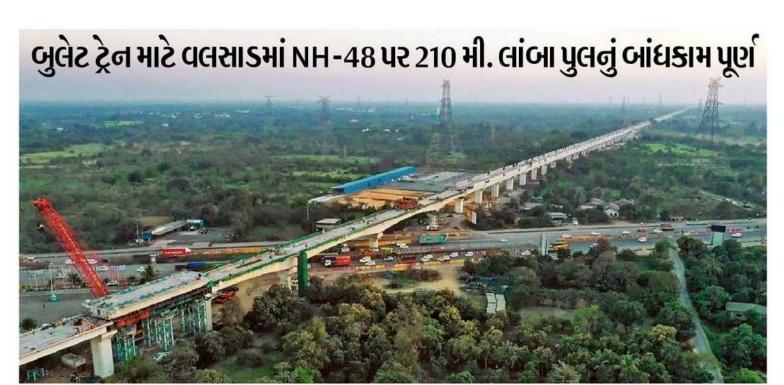

### The 210-metre bridge connects Vapi and Bilimora bullet train stations

210-metre-long bridge crossing National Highway-48 (Delhi-Chennai) near Vaghaldhara village in Valsad district has been

completed as part of the Mumbai-Ahmedabad Bullet Train project. The bridge, constructed using the balanced cantilever method, was finalised on January 2 this year.

The structure, made up of 72 precast concrete segments, spans 40m + 65m + 65m + 40m and connects the Vapi and Bilimora bullet train stations. It is the third such bridge crossing NH-48 for the project, following the completion of two other bridges in Navsari district. These earlier bridges, located between Surat and Bilimora bullet train stations, measure 260 and 210 metres, respectively. Considering that NH-48 is one of India's busiest highways, the construction was carefully planned to ensure uninterrupted traffic flow and public safety. Additional lanes were built on both sides of the highway to prevent vehicles from passing directly beneath construction zones. A detailed traffic diversion plan was executed in phases and monitored continuously to minimise disruptions.

### 210 मीटर लंबा पुल, 72 प्रीकास्ट सेगमेंट

अहमदाबाद @ पत्रिका. मुंबई-अहमदाबाद बुलेट ट्रेन प्रोजेक्टः गुजरात में राष्ट्रीय राजमार्ग (एनएच) -48 पर 210 मीटर लंबा पुल का निर्माण पुरा किया गया।

वलसाड जिले में पंचलाई के पास वाघलधारा गांव में एनएच-48 (दिल्ली-चेन्नई) को पार करने के लिए 210 मीटर लंबा पीएससी (प्री-स्ट्रेस्ड कंक्रीट) पुल बनाया गया। इस पुल में 72 प्रीकास्ट सेगमेंट हैं। इसे बैलेंस्ड केंट्रिलीवर विधि का उपयोग कर बनाया गया है। यह बड़े स्पैन के लिए उपयुक्त की जाती है। सूरत और बिलिमोरा बुलेट ट्रेन स्टेशनों के बीच नवसारी जिले में एनएच-48 को पार करने वाले दो पीएससी पुल पहले ही बनकर तैयार हो चुके हैं। इनमें पुल की लंबाई क्रमशः 260 मीटर और