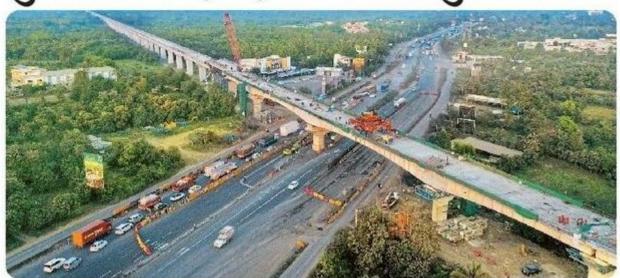

# Bridge for Bullet Train on NH-48 completed

### The 210-metre bridge connects Vapi and Bilimora bullet train stations

210-metre-long bridge crossing National Highway-48 (Delhi-Chennai) near Vaghaldhara village in Valsad district has been

completed as part of the Mumbai-Ahmedabad Bullet Train project. The bridge, constructed using the balanced cantilever method, was finalised on January 2 this year.

The structure, made up of 72 precast concrete segments, spans 40m + 65m + 65m + 40m and connects the Vapi and Bilimora bullet train stations. It is the third such bridge crossing NH-48 for the project, following the completion of two other bridges in Navsari district. These earlier bridges, located between Surat and Bilimora bullet train stations, measure 260 and 210 metres, respectively. Considering that NH-48 is one of India's busiest highways, the construction was carefully planned to ensure uninterrupted traffic flow and public safety. Additional lanes were built on both sides of the highway to prevent vehicles from passing directly beneath construction zones. A detailed traffic diversion plan was executed in phases and monitored continuously to minimise disruptions.