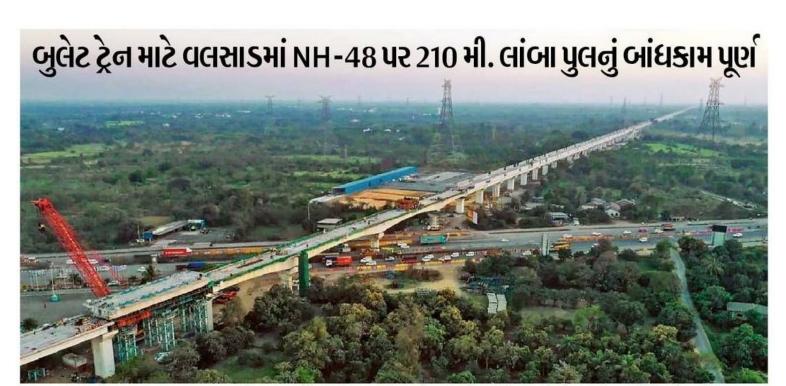

### The 210-metre bridge connects Vapi and Bilimora bullet train stations

210-metre-long bridge crossing National Highway-48 (Delhi-Chennai) near Vaghaldhara village in Valsad district has been

completed as part of the Mumbai-Ahmedabad Bullet Train project. The bridge, constructed using the balanced cantilever method, was finalised on January 2 this year.

The structure, made up of 72 precast concrete segments, spans 40m + 65m + 65m + 40m and connects the Vapi and Bilimora bullet train stations. It is the third such bridge crossing NH-48 for the project, following the completion of two other bridges in Navsari district. These earlier bridges, located between Surat and Bilimora bullet train stations, measure 260 and 210 metres, respectively. Considering that NH-48 is one of India's busiest highways, the construction was carefully planned to ensure uninterrupted traffic flow and public safety. Additional lanes were built on both sides of the highway to prevent vehicles from passing directly beneath construction zones. A detailed traffic diversion plan was executed in phases and monitored continuously to minimise disruptions.

### 210 मीटर लंबा पुल, 72 प्रीकास्ट सेगमेंट

अहमदाबाद @ पत्रिका. मुंबई-अहमदाबाद बुलेट ट्रेन प्रोजेक्टः गुजरात में राष्ट्रीय राजमार्ग (एनएच) -48 पर 210 मीटर लंबा पुल का निर्माण पुरा किया गया।

वलसाड जिले में पंचलाई के पास वाघलधारा गांव में एनएच-48 (दिल्ली-चेन्नई) को पार करने के लिए 210 मीटर लंबा पीएससी (प्री-स्ट्रेस्ड कंक्रीट) पुल बनाया गया। इस पुल में 72 प्रीकास्ट सेगमेंट हैं। इसे बैलेंस्ड केंट्रिलीवर विधि का उपयोग कर बनाया गया है। यह बड़े स्पैन के लिए उपयुक्त की जाती है। सूरत और बिलिमोरा बुलेट ट्रेन स्टेशनों के बीच नवसारी जिले में एनएच-48 को पार करने वाले दो पीएससी पुल पहले ही बनकर तैयार हो चुके हैं। इनमें पुल की लंबाई क्रमशः 260 मीटर और