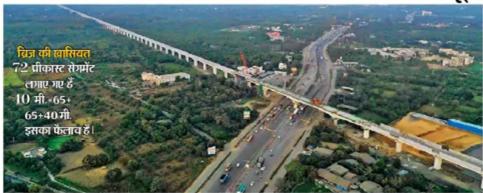

The structure, made up of 72 precast concrete segments, spans 40m + 65m + 65m + 40m and connects the Vapi and Bilimora bullet train stations. It is the third such bridge crossing NH-48 for the project, following the completion of two other bridges in Navsari district. These earlier bridges, located between Surat and Bilimora bullet train stations, measure 260 and 210 metres, respectively. Considering that NH-48 is one of India's busiest highways, the construction was carefully planned to ensure uninterrupted traffic flow and public safety. Additional lanes were built on both sides of the highway to prevent vehicles from passing directly beneath construction zones. A detailed traffic diversion plan was executed in phases and monitored continuously to minimise disruptions.

### 210 मीटर लंबा पुल, 72 प्रीकास्ट सेगमेंट

अहमदाबाद @ पत्रिका. मुंबई-अहमदाबाद बुलेट ट्रेन प्रोजेक्टः गुजरात में राष्ट्रीय राजमार्ग (एनएच) -48 पर 210 मीटर लंबा पुल का निर्माण पुरा किया गया।

वलसाड जिले में पंचलाई के पास वाघलधारा गांव में एनएच-48 (दिल्ली-चेन्नई) को पार करने के लिए 210 मीटर लंबा पीएससी (प्री-स्ट्रेस्ड कंक्रीट) पुल बनाया गया। इस पुल में 72 प्रीकास्ट सेगमेंट हैं। इसे बैलेंस्ड केंट्रिलीवर विधि का उपयोग कर बनाया गया है। यह बड़े स्पैन के लिए उपयुक्त की जाती है। सूरत और बिलिमोरा बुलेट ट्रेन स्टेशनों के बीच नवसारी जिले में एनएच-48 को पार करने वाले दो पीएससी पुल पहले ही बनकर तैयार हो चुके हैं। इनमें पुल की लंबाई क्रमशः 260 मीटर और

### जुलेंट ट्रेन: पाद्यसधरा हार्धवे पर २१० भीटर लांजो पुल जनी गयो

 મુંબઇ-અમદાવાદ બુલેટ ટ્રેન પ્રોજેક્ટ માટે ગુજરાતમાં NH-48 પર 210 મીટર લાંબા પુલનું બાંધકામ પૂર્ણ થઈ ગયું છે. વલસાડ જિલ્લાના પંચલાઈ નજીકના વાઘલઘરા ગામમાં નેશનલ હાઈવે-48 (દિલ્હી-રેજ્ઞાઈ)ને પાર કરવા માટે 210 મીટર લાંબા PSC (પ્રી-સ્ટ્રેસ્ડ કોંકીટ) પુલનું બાંધકામ 2 જાન્યુઆરીના રોજ પૂર્ણ કરવામાં આવ્યું છે.આ પુલ પર 72 પ્રીકાસ્ટ સેગમેન્ટનો સમાવેલ કરાવો છે અને તેનો ગાળો 40m+65m+65m+40m છે. તે સંતુલિત કેન્દીલીવર પહલીનો ઉપયોગ કરીને બનાવવામાં આવે છે, જે મોટા સ્પાન્સ માટે યોગ્ય માનવામાં આવે છે.

#### 210 m on NH-48 in Valsad for bullet train. Construction of long bridge completed

વલસાડાપંચલાઈ નજીકના વાઘલધરા ગામમાં નેશનલ હાઈવે-48 પર 210 મીટર લાંબા પ્રી-સ્ટ્રેસ્ડ કોંક્રીટ પુલનું બાંધકામની કામગીરી પૂર્ણ કરાઈ છે. આ પુલ 72 પ્રીકાસ્ટ સેગમેન્ટનો સમાવેશ કરે છે અને તેનો ગાળો 40 મી , 65 મી ,65 મી ,40 મી છે. તે સંતુલિત કેન્ટીલીવર પદ્ધતિનો ઉપયોગ કરીને બનાવવામાં આવ્યું છે.જે મોટા સ્પાન્સ માટે યોગ્ય છે.સુરત અને બીલીમોરા બુલેટ ટ્રેન સ્ટેશન વચ્ચે નવસારી જિલ્લામાં NH-48ને પાર કરતા બે પીએસસી બ્રિજ પહેલેથી જ પૂર્ણ થઈ ગયા છે. આ પુલોની લંબાઈ અનુક્રમે 260 મી. અને 210 મી. છે. વાઘલધરા પાસેનો આ નવનિર્મિત પુલ વાપી અને બીલીમોરા બુલેટ ટ્રેન સ્ટેશન વચ્ચે છે.

# હાઇવે પર ક્રેસ થતો બુલેટ ટ્રેનનો 210 મી. લાંબો પુલ બનીને તૈયાર

ટ્રાન્સપોર્ટેશન રિપોર્ટર સુરત

પ્રોજેક્ટમાં વલસાડ પાસે હાઈવે વચ્ચે બે પીએસસી બ્રિજ પહેલેથી જ પર ક્રોસ થતો 210 મીટર લાંબો બની ગયા છે. આ પુલોની લંબાઈ પુલ બની ગયો છે. આ પુલ ૫૨ 72 અનુક્રમે 260 મીટર અને 210 પ્રીકાસ્ટ સેગમેન્ટનો સમાવેશ કર્યો છે અને તેનો ગાળો 40 મીટર + 65 મીટર + 65 મીટર + 40 મીટર છે.