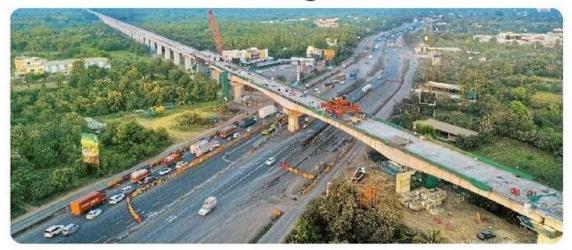

# Bridge for Bullet Train on NH-48 completed

### The 210-metre bridge connects Vapi and Bilimora bullet train stations

210-metre-long bridge crossing National Highway-48 (Delhi-Chennai) near Vaghaldhara village in Valsad district has been

completed as part of the Mumbai-Ahmedabad Bullet Train project. The bridge, constructed using the balanced cantilever method, was finalised on January 2 this year.

The structure, made up of 72 precast concrete segments, spans 40m + 65m + 65m + 40m and connects the Vapi and Bilimora bullet train stations. It is the third such bridge crossing NH-48 for the project, following the completion of two other bridges in Navsari district. These earlier bridges, located between Surat and Bilimora bullet train stations, measure 260 and 210 metres, respectively. Considering that NH-48 is one of India's busiest highways, the construction was carefully planned to ensure uninterrupted traffic flow and public safety. Additional lanes were built on both sides of the highway to prevent vehicles from passing directly beneath construction zones. A detailed traffic diversion plan was executed in phases and monitored continuously to minimise disruptions.