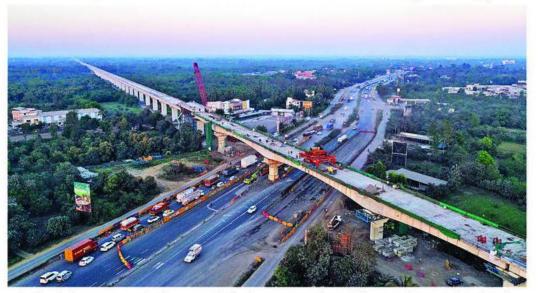

### The 210-metre bridge connects Vapi and Bilimora bullet train stations

210-metre-long bridge crossing National Highway-48 (Delhi-Chennai) near Vaghaldhara village in Valsad district has been

completed as part of the Mumbai-Ahmedabad Bullet Train project. The bridge, constructed using the balanced cantilever method, was finalised on January 2 this year.

The structure, made up of 72 precast concrete segments, spans 40m + 65m + 65m + 40m and connects the Vapi and Bilimora bullet train stations. It is the third such bridge crossing NH-48 for the project, following the completion of two other bridges in Navsari district. These earlier bridges, located between Surat and Bilimora bullet train stations, measure 260 and 210 metres, respectively. Considering that NH-48 is one of India's busiest highways, the construction was carefully planned to ensure uninterrupted traffic flow and public safety. Additional lanes were built on both sides of the highway to prevent vehicles from passing directly beneath construction zones. A detailed traffic diversion plan was executed in phases and monitored continuously to minimise disruptions.