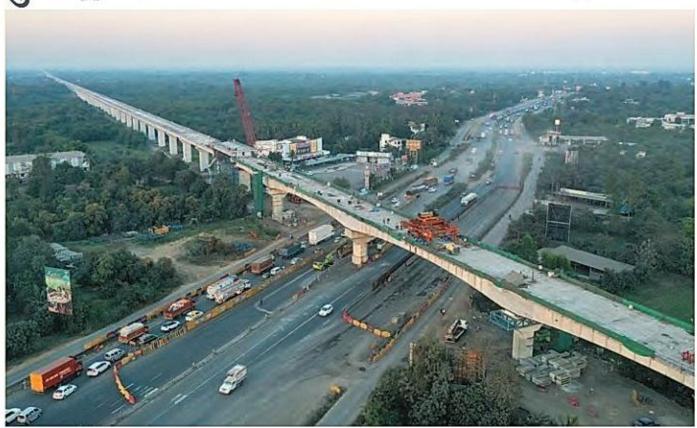

### The 210-metre bridge connects Vapi and Bilimora bullet train stations

210-metre-long bridge crossing National Highway-48 (Delhi-Chennai) near Vaghaldhara village in Valsad district has been

completed as part of the Mumbai-Ahmedabad Bullet Train project. The bridge, constructed using the balanced cantilever method, was finalised on January 2 this year.

The structure, made up of 72 precast concrete segments, spans 40m + 65m + 65m + 40m and connects the Vapi and Bilimora bullet train stations. It is the third such bridge crossing NH-48 for the project, following the completion of two other bridges in Navsari district. These earlier bridges, located between Surat and Bilimora bullet train stations, measure 260 and 210 metres, respectively. Considering that NH-48 is one of India's busiest highways, the construction was carefully planned to ensure uninterrupted traffic flow and public safety. Additional lanes were built on both sides of the highway to prevent vehicles from passing directly beneath construction zones. A detailed traffic diversion plan was executed in phases and monitored continuously to minimise disruptions.