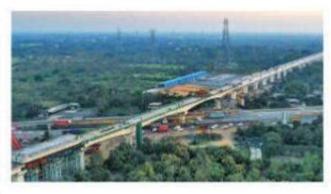

# Bridge for Bullet Train on NH-48 completed

### The 210-metre bridge connects Vapi and Bilimora bullet train stations

210-metre-long bridge crossing National Highway-48 (Delhi-Chennai) near Vaghaldhara village in Valsad district has been

completed as part of the Mumbai-Ahmedabad Bullet Train project. The bridge, constructed using the balanced cantilever method, was finalised on January 2 this year.

The structure, made up of 72 precast concrete segments, spans 40m + 65m + 65m + 40m and connects the Vapi and Bilimora bullet train stations. It is the third such bridge crossing NH-48 for the project, following the completion of two other bridges in Navsari district. These earlier bridges, located between Surat and Bilimora bullet train stations, measure 260 and 210 metres, respectively. Considering that NH-48 is one of India's busiest highways, the construction was carefully planned to ensure uninterrupted traffic flow and public safety. Additional lanes were built on both sides of the highway to prevent vehicles from passing directly beneath construction zones. A detailed traffic diversion plan was executed in phases and monitored continuously to minimise disruptions.