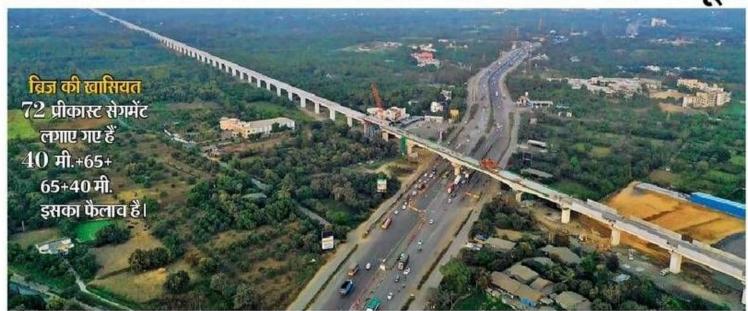

The structure, made up of 72 precast concrete segments, spans 40m + 65m + 65m + 40m and connects the Vapi and Bilimora bullet train stations. It is the third such bridge crossing NH-48 for the project, following the completion of two other bridges in Navsari district. These earlier bridges, located between Surat and Bilimora bullet train stations, measure 260 and 210 metres, respectively. Considering that NH-48 is one of India's busiest highways, the construction was carefully planned to ensure uninterrupted traffic flow and public safety. Additional lanes were built on both sides of the highway to prevent vehicles from passing directly beneath construction zones. A detailed traffic diversion plan was executed in phases and monitored continuously to minimise disruptions.

### जुलेंट ट्रेन: पाद्यसधरा हार्धवे पर २१० भीटर लांजो पुल जनी गयो

 મુંબઇ-અમદાવાદ બુલેટ ટ્રેન પ્રોજેક્ટ માટે ગુજરાતમાં NH-48 પર 210 મીટર લાંબા પુલનું બાંધકામ પૂર્ણ થઈ ગયું છે. વલસાડ જિલ્લાના પંચલાઈ નજીકના વાઘલઘરા ગામમાં નેશનલ હાઈવે-48 (દિલ્હી-રેજ્ઞાઈ)ને પાર કરવા માટે 210 મીટર લાંબા PSC (પ્રી-સ્ટ્રેસ્ડ કોંકીટ) પુલનું બાંધકામ 2 જાન્યુઆરીના રોજ પૂર્ણ કરવામાં આવ્યું છે.આ પુલ પર 72 પ્રીકાસ્ટ સેગમેન્ટનો સમાવેલ કરાવો છે અને તેનો ગાળો 40m+65m+65m+40m છે. તે સંતુલિત કેન્દીલીવર પહલીનો ઉપયોગ કરીને બનાવવામાં આવે છે, જે મોટા સ્પાન્સ માટે યોગ્ય માનવામાં આવે છે.

#### 210 m on NH-48 in Valsad for bullet train. Construction of long bridge completed

વલસાડાપંચલાઈ નજીકના વાઘલધરા ગામમાં નેશનલ હાઈવે-48 પર 210 મીટર લાંબા પ્રી-સ્ટ્રેસ્ડ કોંક્રીટ પુલનું બાંધકામની કામગીરી પૂર્ણ કરાઈ છે. આ પુલ 72 પ્રીકાસ્ટ સેગમેન્ટનો સમાવેશ કરે છે અને તેનો ગાળો 40 મી , 65 મી ,65 મી ,40 મી છે. તે સંતુલિત કેન્ટીલીવર પદ્ધતિનો ઉપયોગ કરીને બનાવવામાં આવ્યું છે.જે મોટા સ્પાન્સ માટે યોગ્ય છે.સુરત અને બીલીમોરા બુલેટ ટ્રેન સ્ટેશન વચ્ચે નવસારી જિલ્લામાં NH-48ને પાર કરતા બે પીએસસી બ્રિજ પહેલેથી જ પૂર્ણ થઈ ગયા છે. આ પુલોની લંબાઈ અનુક્રમે 260 મી. અને 210 મી. છે. વાઘલધરા પાસેનો આ નવનિર્મિત પુલ વાપી અને બીલીમોરા બુલેટ ટ્રેન સ્ટેશન વચ્ચે છે.