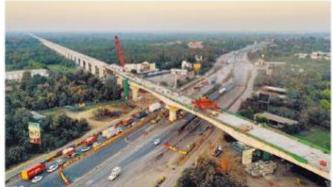

# Bridge for Bullet Train on NH-48 completed

### The 210-metre bridge connects Vapi and Bilimora bullet train stations

210-metre-long bridge crossing National Highway-48 (Delhi-Chennai) near Vaghaldhara village in Valsad district has been

completed as part of the Mumbai-Ahmedabad Bullet Train project. The bridge, constructed using the balanced cantilever method, was finalised on January 2 this year.

The structure, made up of 72 precast concrete segments, spans 40m + 65m + 65m + 40m and connects the Vapi and Bilimora bullet train stations. It is the third such bridge crossing NH-48 for the project, following the completion of two other bridges in Navsari district. These earlier bridges, located between Surat and Bilimora bullet train stations, measure 260 and 210 metres, respectively. Considering that NH-48 is one of India's busiest highways, the construction was carefully planned to ensure uninterrupted traffic flow and public safety. Additional lanes were built on both sides of the highway to prevent vehicles from passing directly beneath construction zones. A detailed traffic diversion plan was executed in phases and monitored continuously to minimise disruptions.