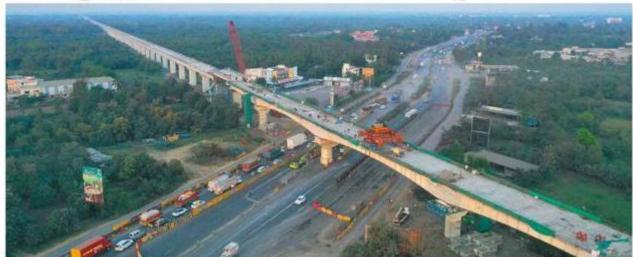

### The 210-metre bridge connects Vapi and Bilimora bullet train stations

210-metre-long bridge crossing National Highway-48 (Delhi-Chennai) near Vaghaldhara village in Valsad district has been

completed as part of the Mumbai-Ahmedabad Bullet Train project. The bridge, constructed using the balanced cantilever method, was finalised on January 2 this year.

The structure, made up of 72 precast concrete segments, spans 40m + 65m + 65m + 40m and connects the Vapi and Bilimora bullet train stations. It is the third such bridge crossing NH-48 for the project, following the completion of two other bridges in Navsari district. These earlier bridges, located between Surat and Bilimora bullet train stations, measure 260 and 210 metres, respectively. Considering that NH-48 is one of India's busiest highways, the construction was carefully planned to ensure uninterrupted traffic flow and public safety. Additional lanes were built on both sides of the highway to prevent vehicles from passing directly beneath construction zones. A detailed traffic diversion plan was executed in phases and monitored continuously to minimise disruptions.