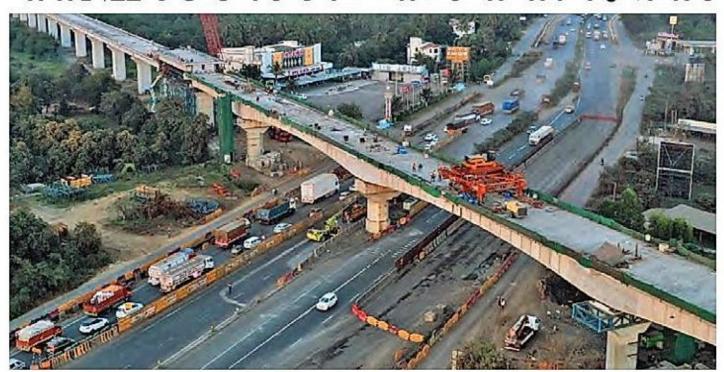

# Bridge for Bullet Train on NH-48 completed

### The 210-metre bridge connects Vapi and Bilimora bullet train stations

210-metre-long bridge crossing National Highway-48 (Delhi-Chennai) near Vaghaldhara village in Valsad district has been

completed as part of the Mumbai-Ahmedabad Bullet Train project. The bridge, constructed using the balanced cantilever method, was finalised on January 2 this year.

The structure, made up of 72 precast concrete segments, spans 40m + 65m + 65m + 40m and connects the Vapi and Bilimora bullet train stations. It is the third such bridge crossing NH-48 for the project, following the completion of two other bridges in Navsari district. These earlier bridges, located between Surat and Bilimora bullet train stations, measure 260 and 210 metres, respectively. Considering that NH-48 is one of India's busiest highways, the construction was carefully planned to ensure uninterrupted traffic flow and public safety. Additional lanes were built on both sides of the highway to prevent vehicles from passing directly beneath construction zones. A detailed traffic diversion plan was executed in phases and monitored continuously to minimise disruptions.