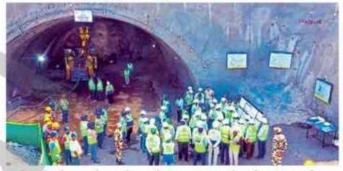

# **बुलेट ट्रेन कॉरिडॉरच्या पुलाची पाहणी** वैतरणा नदीवर सर्वात मोठा पूल; मुंबई-अहमदाबाद प्रवास वेगवान

ठाणे शहर/मनोर ता. ८ (बातमीदार) : बुलेट ट्रेनसाठी वैतरणा नदीवर पालघर जिल्ह्यात सर्वात मोठा पूल बांधला जात आहे. त्याआधी तातपुरता बांधण्यात आलेल्या पुलाची सोमवारी (ता. ६) एनएचएसआरसीएलचे व्यवस्थापकीय संचालक विवेककुमार गुप्ता यांनी पाइणी केली आहे.

मुंबई-अहमदाबाद बुलेट ट्रेन

ठाणे : बुलेट ट्रेनच्या बोगद्याची पाहणी एनएचएसआरसीएलचे व्यवस्थापकीय संचालक विवेककुमार गुप्ता यांनी केली.

भारतातील सर्वात महत्त्वाचा प्रकल्प आहे. या ट्रेनची गती सुमारे ३२० किमी असून, अवध्या तीन तासांत अहमदाबादला पोहोचणार आहे.

## गुंतागुंतीचा मार्गः

यासोबतच पालघर जिल्ह्यातील इतर डोंगरी बोगदा आणि दोन्ही बाजूंनी डोंगरांनी वेढलेल्या गुंतागुंतीच्या विरार बुलेट ट्रेन स्थानकाचाही गुप्ता यांनी आढावा घेतला.

### सर्वात लांब बोगदा

वैतरणा नदीवरील पूल बुलेट ट्रेन कॉरिडॉरसाठी २.३२ किमीचा सर्वात लांब नदी पूल पालघर जिल्ह्यातील जलसर येथे सुरू आहे. एमएएचएसआर कॉरिडॉरच्या सर्वात लांब डोंगरी बोगद्याच्या बांधकामाचीही त्यांनी पाहणी केली. हा १.४ किमी (अंदाजे) बोगदा न्यू ऑस्ट्रियन टनेलिंग मेथड (एनएटीएम) वापरून तयार केला जात आहे.