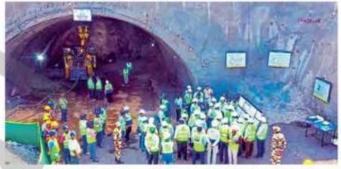

# **बुलेट ट्रेन कॉरिडॉरच्या पुलाची पाहणी** वैतरणा नदीवर सर्वात मोठा पूल; मुंबई-अहमदाबाद प्रवास वेगवान

ठाणे शहर/मनोर ता. ८ (बातमीदार) : बुलेट ट्रेनसाठी वैतरणा नदीवर पालघर जिल्ह्यात सर्वात मोठा पूल बांधला जात आहे. त्याआधी तातपुरता बांधण्यात आलेल्या पुलाची सोमवारी (ता. ६) एनएचएसआरसीएलचे व्यवस्थापकीय संचालक विवेककुमार गुप्ता यांनी पाहणी केली आहे.

मुंबई-अहमदाबाद बुलेट ट्रेन

ठाणे : बुलेट ट्रेनच्या बोगद्याची पाहणी एनएचएसआरसीएलचे व्यवस्थापकीय संचालक विवेककुमार गुप्ता यांनी केली.

भारतातील सर्वात महत्त्वाचा प्रकल्प आहे. या ट्रेनची गती सुमारे ३२० किमी असून, अवध्या तीन तासांत अहमदाबादला पोहोचणार आहे.

## गुंतागुंतीचा मार्गः

यासोबतच पालघर जिल्ह्यातील इतर डोंगरी बोगदा आणि दोन्ही बाजूंनी डोंगरांनी वेढलेल्या गुंतागुंतीच्या विरार बुलेट ट्रेन स्थानकाचाही गुप्ता यांनी आढावा घेतला.

### सर्वात लांब बोगदा

वैतरणा नदीवरील पूल बुलेट ट्रेन कॉरिडॉरसाठी २.३२ किमीचा सर्वात लांब नदी पूल पालघर जिल्ह्यातील जलसर येथे सुरू आहे. एमएएचएसआर कॉरिडॉरच्या सर्वात लांब डोंगरी बोगद्याच्या बांधकामाचीही त्यांनी पाहणी केली. हा १.४ किमी (अंदाजे) बोगदा न्यू ऑस्ट्रियन टनेलिंग मेथड (एनएटीएम) वापरून तयार केला जात आहे.