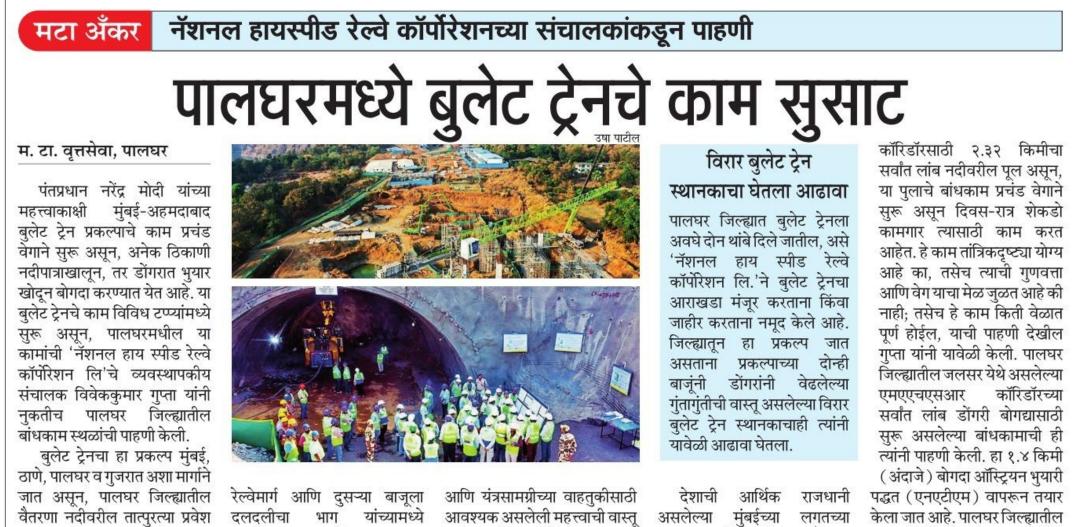

पुलाच्या बांधकामाचा त्यांनी आढावा

घेतला. एका बाजूला पश्चिम

MAHARASHTRA TIMES, Vasai, 9.1.2025 Page No. 1, Size:(18.40)cms X (10.23)cms.

Inspection by Directors of National High Speed Rail Corporation, Bullet train works in Palghar

वसलेला तात्पुरता प्रवेश पूल हा मुख्य पलाच्या बांधकामासाठी मनुष्यबळ आहे. त्याची पाहणीही संचालक गुप्ता यांनी यावेळी केली.

वैतरणा जिल्ह्यातील पालघर नदीवरील बुलेट टेन पल

इतर डोंगरी बोगद्यांच्या कामाचीही

गुप्ता यांनी पाहणी केली.